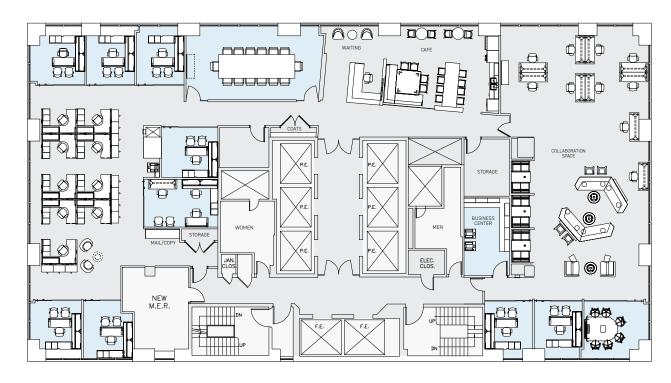

# 27TH FLOOR – 10,889 RSF EXISTING CONDITIONS

### PARK AVENUE

41ST STREET

| FLOOR KEY       |    |
|-----------------|----|
| Office          | 9  |
| Workstation     | 19 |
| Conference Room | 2  |
| Reception       | 1  |
| Pantry          | 1  |
| Total Personnel | 29 |