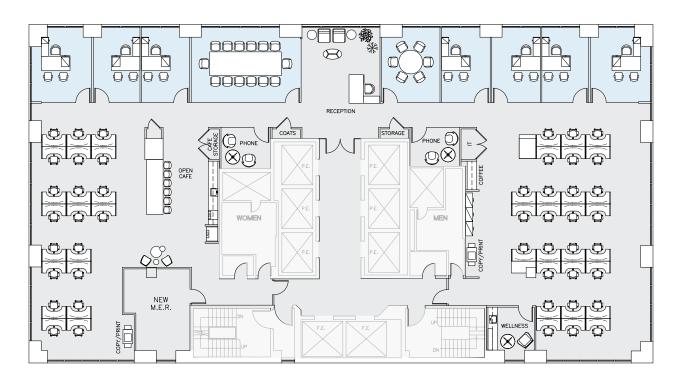

# 27TH FLOOR – 10,889 RSF PROPOSED OPEN LAYOUT

### PARK AVENUE

41ST STREET

| FLOOR KEY        |     |
|------------------|-----|
| Offices          | 7   |
| Workstations     | 47  |
| Conference Rooms | 2   |
| Reception        | 1   |
| Cafe             | 1   |
| Phone Rooms      | 2   |
| Wellness Room    | 1   |
| Total Personnel  | 55  |
| RSF Per Person   | 200 |