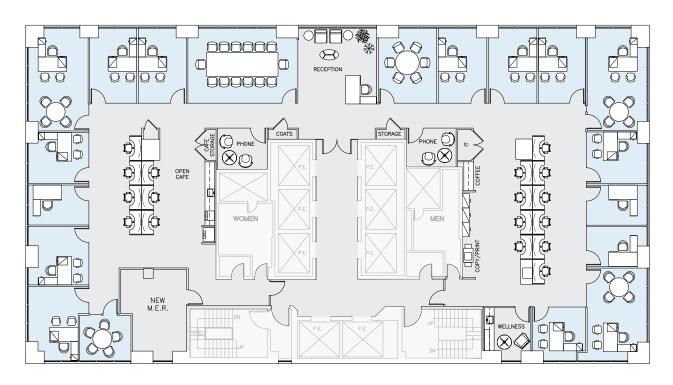

# 27TH FLOOR – 10,889 RSF PROPOSED OFFICE LAYOUT

### PARK AVENUE

41ST STREET

| FLOOR KEY        |     |
|------------------|-----|
| Offices          | 16  |
| Workstations     | 17  |
| Conference Rooms | 5   |
| Reception        | 1   |
| Cafe             | 1   |
| Phone Rooms      | 2   |
| Wellness Room    | 1   |
| Total Personnel  | 34  |
| RSF Per Person   | 323 |