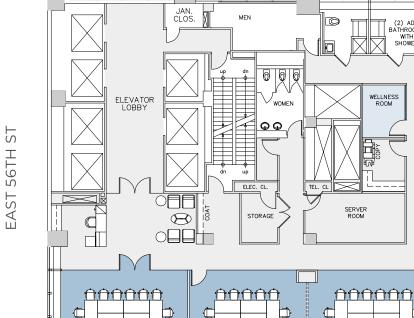

00

| FLOOR KEY                   |   |  |  |  |
|-----------------------------|---|--|--|--|
| Large<br>Conference Room    | 4 |  |  |  |
| Medium<br>Conference Room   | 2 |  |  |  |
| Breakout Room               | 4 |  |  |  |
| Reception                   | 1 |  |  |  |
| Cafe                        | 1 |  |  |  |
| Wellness Room               | 1 |  |  |  |
| Copy Room                   | 1 |  |  |  |
| ADA Bathroom<br>With Shower | 2 |  |  |  |
| Storage Room                | 2 |  |  |  |
| File Room                   | 1 |  |  |  |

PARK AVENUE

000000

(2) ADA BATHROOMS WITH SHOWER

WELLNESS ROOM

n

-

 $O^{\circ}$ 

 $\nabla^{\circ}$ 