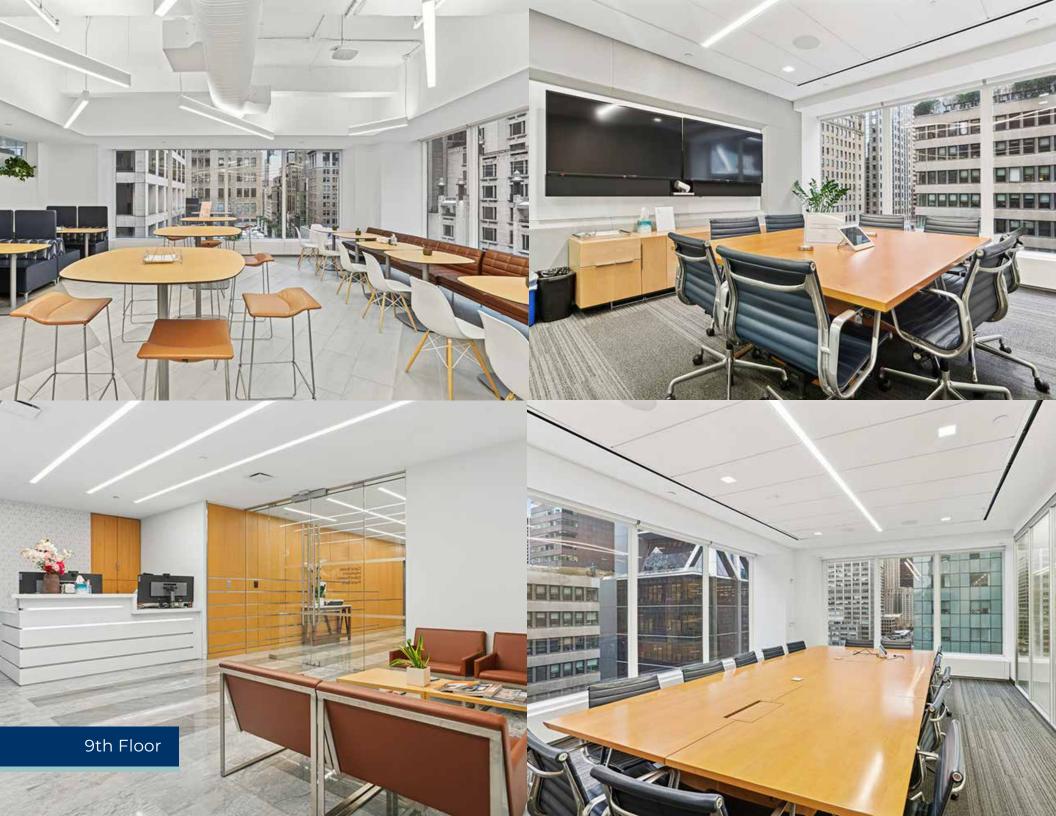

|   | e |              |

00

| FLOOR KEY                   |   |  |  |  |
|-----------------------------|---|--|--|--|
| Large<br>Conference Room    | 4 |  |  |  |
| Medium<br>Conference Room   | 2 |  |  |  |
| Breakout Room               | 4 |  |  |  |
| Reception                   | 1 |  |  |  |
| Cafe                        | 1 |  |  |  |
| Wellness Room               | 1 |  |  |  |
| Copy Room                   | 1 |  |  |  |
| ADA Bathroom<br>With Shower | 2 |  |  |  |
| Storage Room                | 2 |  |  |  |
| File Room                   | 1 |  |  |  |

PARK AVENUE

000000

(2) ADA BATHROOMS WITH SHOWER

WELLNESS ROOM

n

-

 $O^{\circ}$ 

 $\nabla^{\circ}$ 

ØØ

Ð

66

99

B

Ð

INTERNAL STAIRWAY UP TO THE 10TH FLOOR