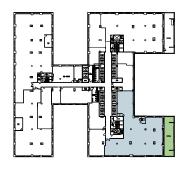

### EXISTING CONDITIONS - 9,197 RSF

#### **FLOOR KEY**

| Total Offices    | 11 |
|------------------|----|
| Conference Rooms | 2  |
| Workstations     | 15 |
| Pantries         | 2  |
| Receptionist     | 1  |
| Terrace          | 1  |
| Golf Simulator   | 1  |
| Total Personnel  | 27 |