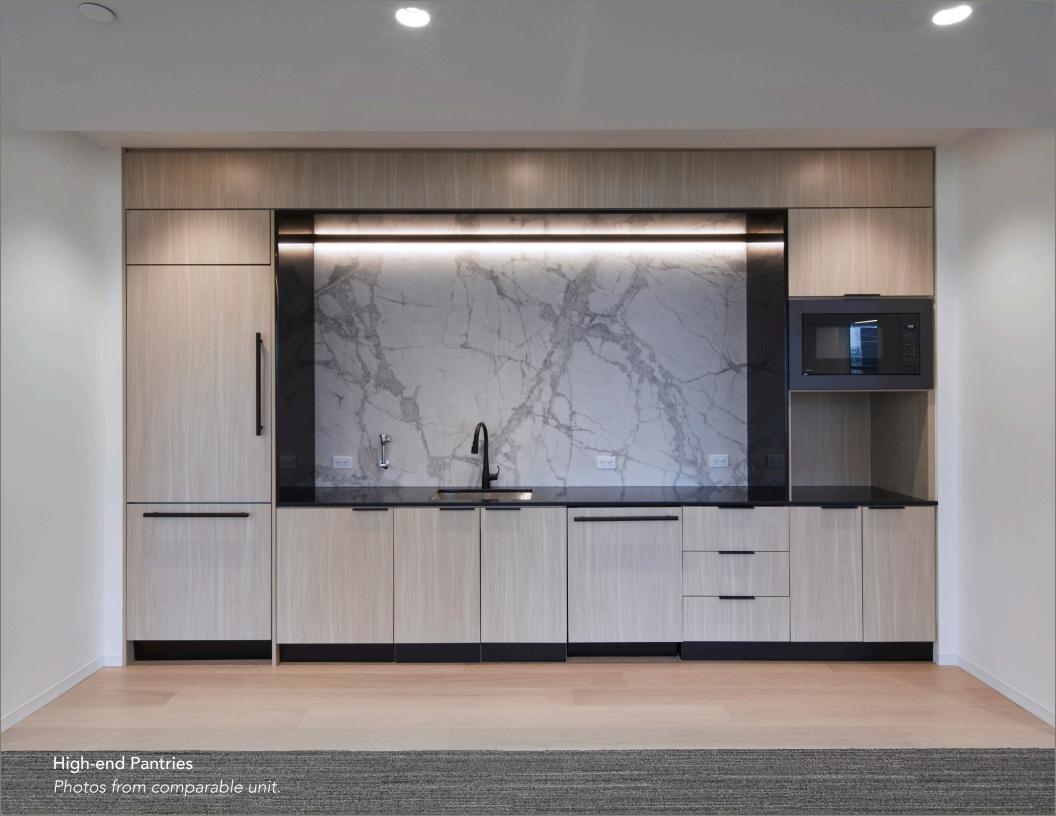

|
| Workstations     | 15 |
| Pantries         | 2  |
| Receptionist     | 1  |
| Terrace          | 1  |
| Golf Simulator   | 1  |
| Total Personnel  | 27 |







Follow @thegraybarbuilding on Instagram

Click here for more information

# SUITE 2301



PROPOSED LAYOUT - 9,197 RSF

#### **FLOOR KEY**

| Office          | 10 |
|-----------------|----|
| Conference Room | 3  |
| Workstation     | 38 |
| Reception       | 1  |
| Pantry          | 1  |
| Phone Room      | 1  |
| Wellness Room   | 1  |
| Total Personnel | 49 |







O Follow @thegraybarbuilding on Instagram

Click here for more information

Suite 2301 Artist Rendering LIVE BEAUTHUL

FF

IF

H

FF

F

E

F

Sh

ALL .

**J** 

H

ITA



-

.

PP

H

105



Glass-front offices and conference rooms Photos from comparable unit.