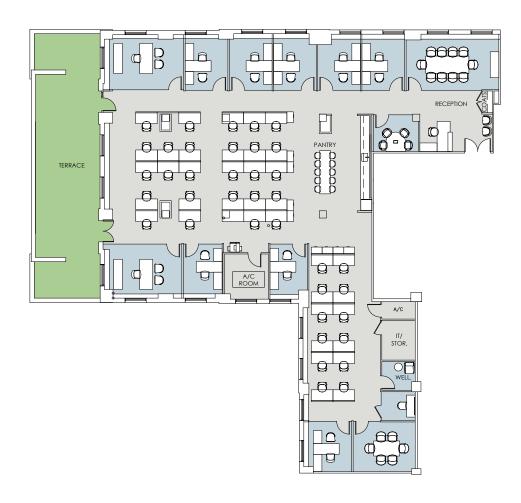

# SUITE 2301

PROPOSED LAYOUT - 9,197 RSF

#### **FLOOR KEY**

| Office          | 10 |
|-----------------|----|
| Conference Room | 3  |
| Workstation     | 38 |
| Reception       | 1  |
| Pantry          | 1  |
| Phone Room      | 1  |
| Wellness Room   | 1  |
| Total Personnel | 49 |