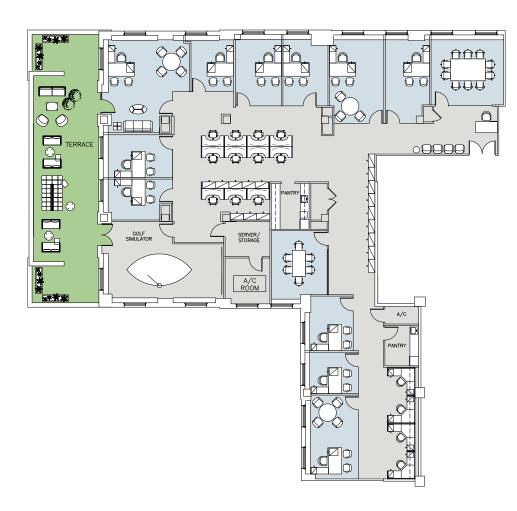

# SUITE 2301

PROPOSED LAYOUT - 9,197 RSF

#### **FLOOR KEY**

| Office          | 10 |
|-----------------|----|
| Conference Room | 3  |
| Workstation     | 38 |
| Reception       | 1  |
| Pantry          | 1  |
| Phone Room      | 1  |
| Wellness Room   | 1  |
| Total Personnel | 49 |