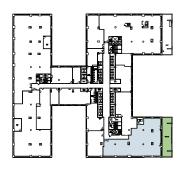

### EXISTING CONDITIONS - 9,197 RSF

#### **FLOOR KEY**

| Total Offices    | 11 |
|------------------|----|
| Conference Rooms | 2  |
| Workstations     | 15 |
| Pantries         | 2  |
| Receptionist     | 1  |
| Terrace          | 1  |
| Golf Simulator   | 1  |
| Total Personnel  | 27 |