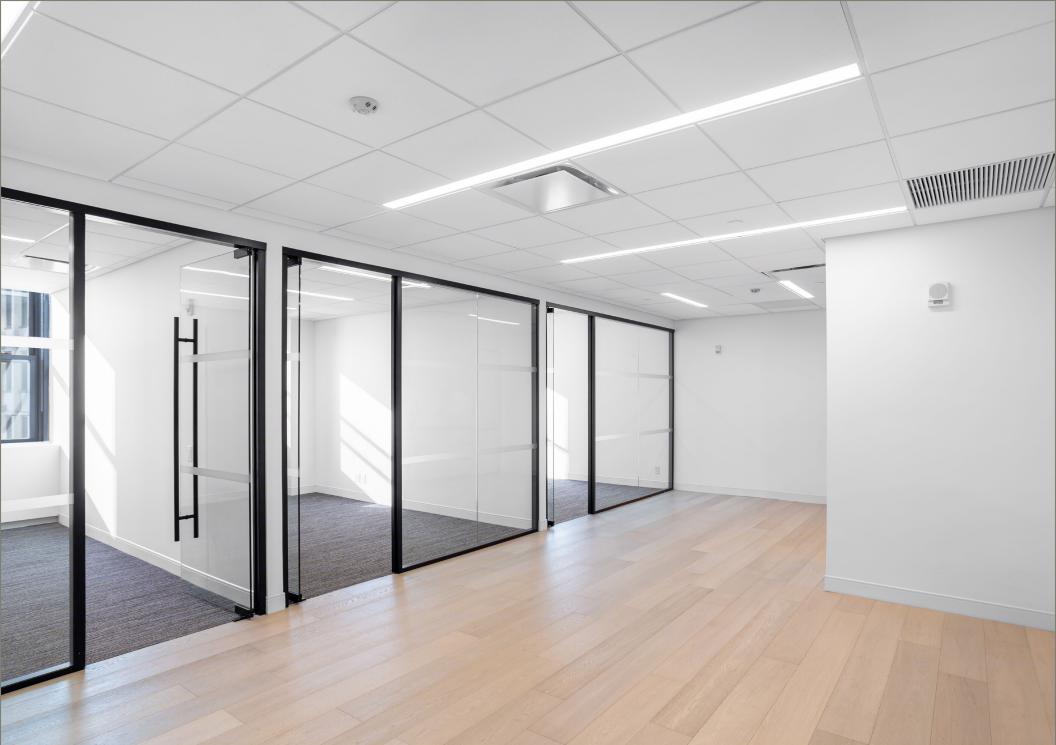

.

PP

H

105

Glass-front offices and conference rooms Photos from comparable unit.