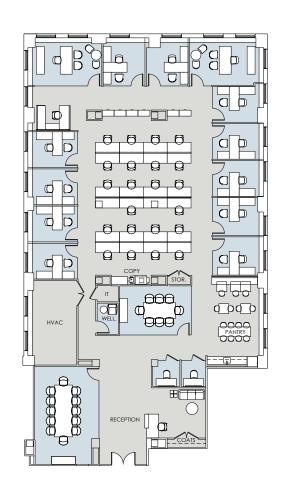

# PROPOSED OPEN LAYOUT - 9,116 RSF

### **FLOOR KEY**

| Total Offices   | 9  |
|-----------------|----|
| Conference Room | 2  |
| Workstations    | 45 |
| Pantry          | 1  |
| Receptionist    | 1  |
| Phone Rooms     | 2  |
| Total Personnel | 55 |
|                 |    |