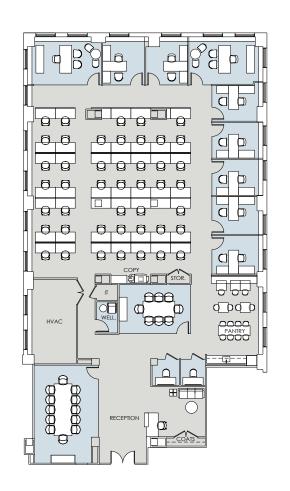

# PROPOSED OPEN LAYOUT - 9,116 RSF

### **FLOOR KEY**

| Total Offices   | 9  |
|-----------------|----|
| Conference Room | 2  |
| Workstations    | 45 |
| Pantry          | 1  |
| Receptionist    | 1  |
| Phone Rooms     | 2  |
| Total Personnel | 55 |
|                 |    |