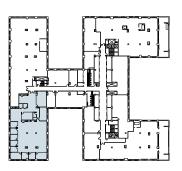

# EXISTING CONDITIONS - 9,116 RSF

### **FLOOR KEY**

| Total Offices   | 3  |
|-----------------|----|
| Conference Room | 4  |
| Workstations    | 44 |
| Phone Room      | 1  |
| Pantry          | 2  |
| Reception       | 1  |
| Total Personnel | 48 |