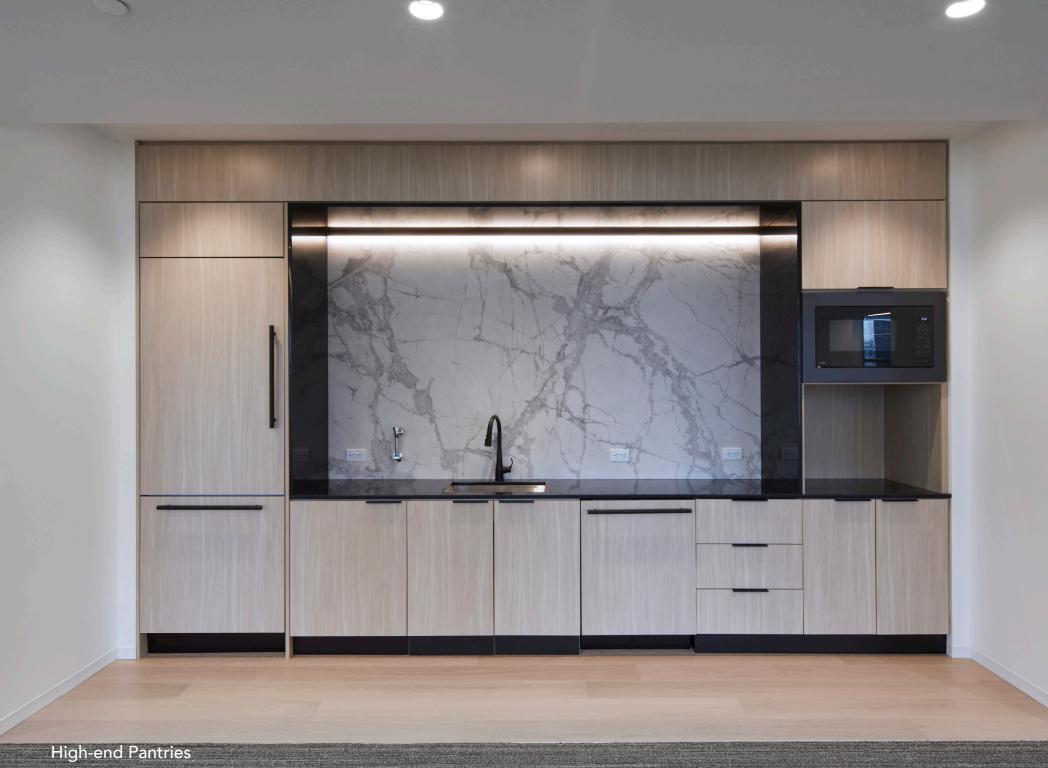

- 9,116 RSF

### **FLOOR KEY**

| Total Offices   | 3  |
|-----------------|----|
| Conference Room | 4  |
| Workstations    | 44 |
| Phone Room      | 1  |
| Pantry          | 2  |
| Reception       | 1  |
| Total Personnel | 48 |









# PROPOSED OFFICE LAYOUT - 9,116 RSF

#### **FLOOR KEY**

| Total Offices   | 13 |
|-----------------|----|
| Conference Room | 2  |
| Workstations    | 23 |
| Pantry          | 1  |
| Receptionist    | 1  |
| Phone Rooms     | 2  |
| Total Personnel | 37 |









# PROPOSED OPEN LAYOUT - 9,116 RSF

### **FLOOR KEY**

| Total Offices   | 9  |
|-----------------|----|
| Conference Room | 2  |
| Workstations    | 45 |
| Pantry          | 1  |
| Receptionist    | 1  |
| Phone Rooms     | 2  |
| Total Personnel | 55 |
|                 |    |













High-end Pantries
Photos from comparable unit.