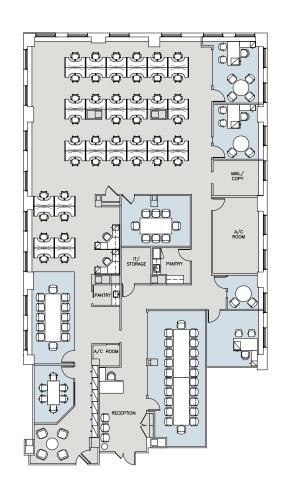

# PROPOSED OFFICE LAYOUT - 9,116 RSF

#### **FLOOR KEY**

| Total Offices   | 13 |
|-----------------|----|
| Conference Room | 2  |
| Workstations    | 23 |
| Pantry          | 1  |
| Receptionist    | 1  |
| Phone Rooms     | 2  |
| Total Personnel | 37 |