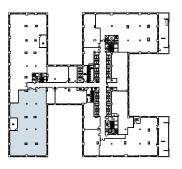

# EXISTING CONDITIONS - 9,116 RSF

### **FLOOR KEY**

| Total Offices   | 3  |
|-----------------|----|
| Conference Room | 4  |
| Workstations    | 44 |
| Phone Room      | 1  |
| Pantry          | 2  |
| Reception       | 1  |
| Total Personnel | 48 |