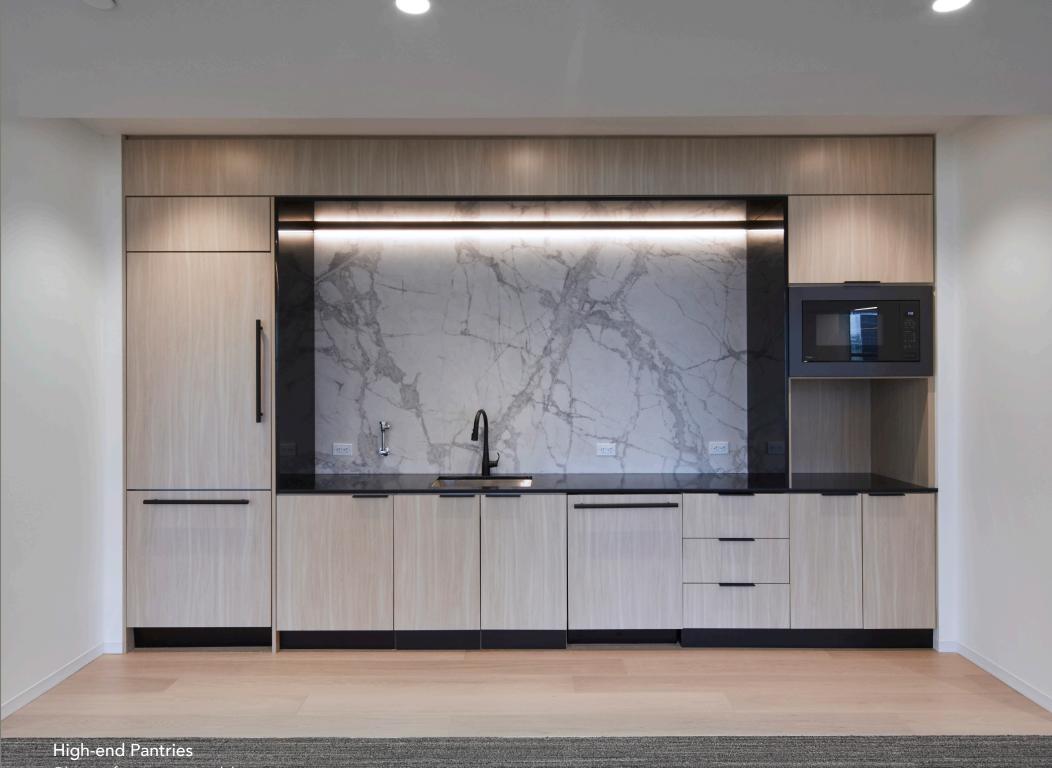

SF

## **FLOOR KEY**

| Total Offices   | 20 |
|-----------------|----|
| Conference Room | 3  |
| Workstations    | 39 |
| Pantry          | 1  |
| Receptionist    | 1  |
| Phone Rooms     | 2  |
| Total Personnel | 60 |











# PROPOSED LAYOUT OPTION 2 - 13,492 RSF

## **FLOOR KEY**

| T + 10(()       | 00 |
|-----------------|----|
| Total Offices   | 20 |
| Conference Room | 3  |
| Workstations    | 39 |
| Pantry          | 1  |
| Receptionist    | 1  |
| Phone Rooms     | 2  |
| Total Personnel | 60 |











# PROPOSED LAYOUT OPTION 3 - 13,492 RSF

## **FLOOR KEY**

| Total Offices   | 20 |
|-----------------|----|
| Conference Room | 1  |
| Workstations    | 56 |
| Pantry          | 1  |
| Receptionist    | 1  |
| Phone Rooms     | 2  |
| Total Personnel | 77 |















Photos from comparable unit.