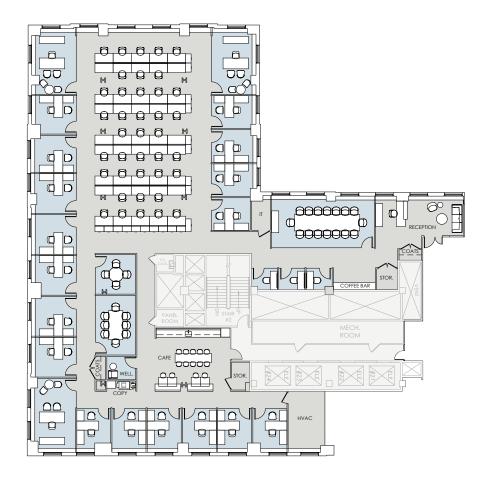

# PROPOSED LAYOUT OPTION 1 - 13,492 RSF

## **FLOOR KEY**

| Total Offices   | 20 |
|-----------------|----|
| Conference Room | 3  |
| Workstations    | 39 |
| Pantry          | 1  |
| Receptionist    | 1  |
| Phone Rooms     | 2  |
| Total Personnel | 60 |