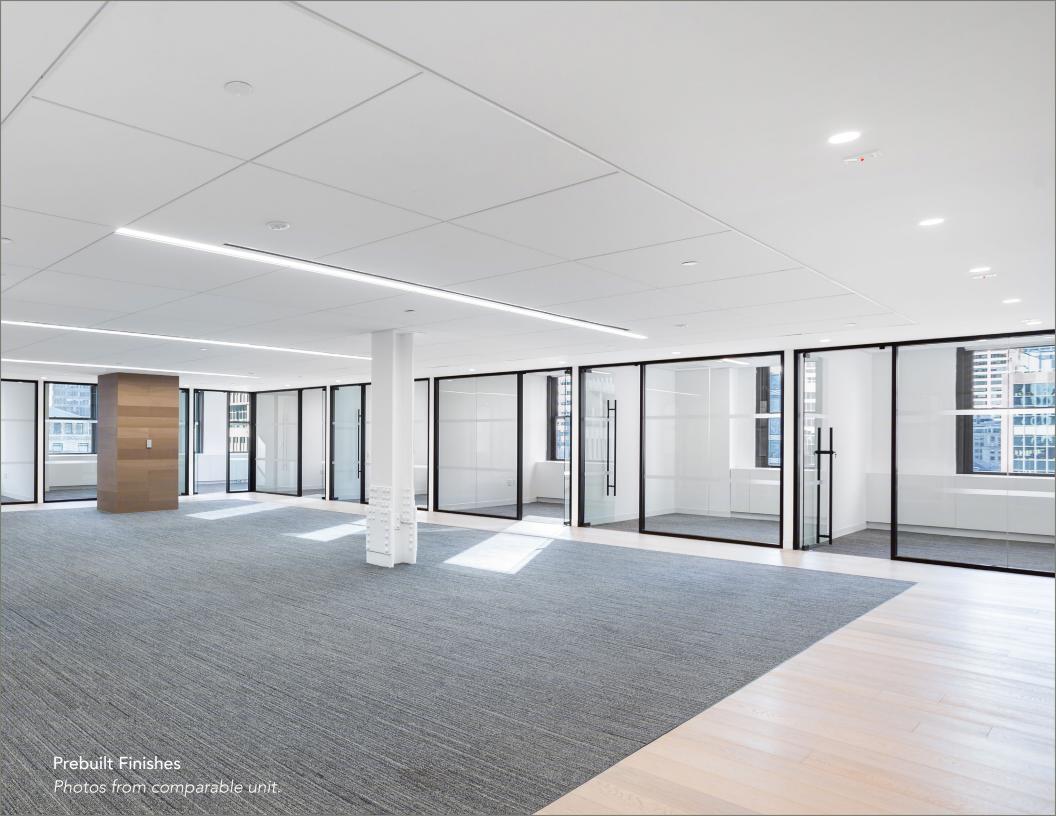

92 RSF

## **FLOOR KEY**

| Total Offices   | 20 |
|-----------------|----|
| Conference Room | 3  |
| Workstations    | 39 |
| Pantry          | 1  |
| Receptionist    | 1  |
| Phone Rooms     | 2  |
| Total Personnel | 60 |











# PROPOSED LAYOUT OPTION 2 - 13,492 RSF

## **FLOOR KEY**

| T + 10(()       | 00 |
|-----------------|----|
| Total Offices   | 20 |
| Conference Room | 3  |
| Workstations    | 39 |
| Pantry          | 1  |
| Receptionist    | 1  |
| Phone Rooms     | 2  |
| Total Personnel | 60 |











# PROPOSED LAYOUT OPTION 3 - 13,492 RSF

## **FLOOR KEY**

| Total Offices   | 20 |
|-----------------|----|
| Conference Room | 1  |
| Workstations    | 56 |
| Pantry          | 1  |
| Receptionist    | 1  |
| Phone Rooms     | 2  |
| Total Personnel | 77 |















Photos from comparable unit.