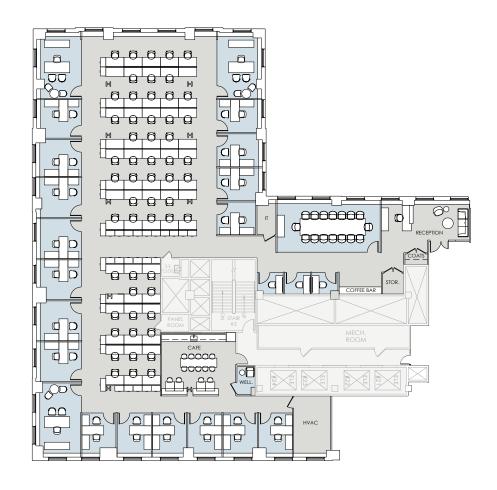

# PROPOSED LAYOUT OPTION 3 - 13,492 RSF

## **FLOOR KEY**

| Total Offices   | 20 |
|-----------------|----|
| Conference Room | 1  |
| Workstations    | 56 |
| Pantry          | 1  |
| Receptionist    | 1  |
| Phone Rooms     | 2  |
| Total Personnel | 77 |