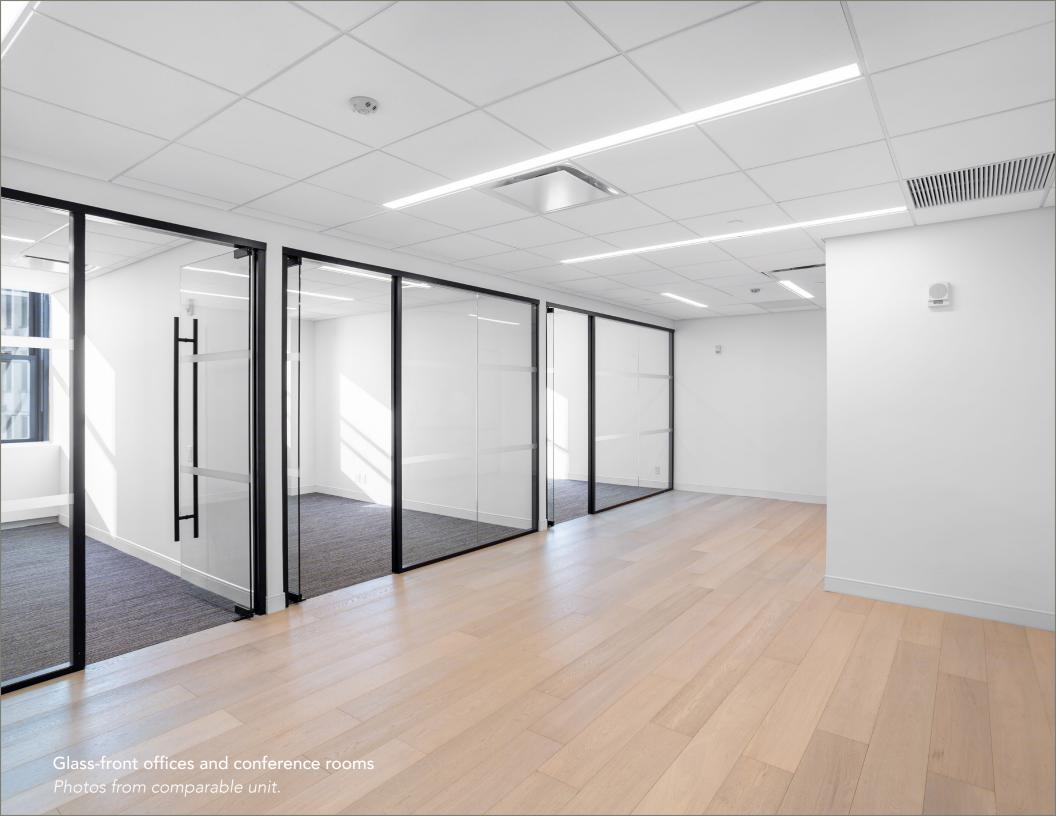

RSF

## **FLOOR KEY**

| Total Offices   | 20 |
|-----------------|----|
| Conference Room | 3  |
| Workstations    | 39 |
| Pantry          | 1  |
| Receptionist    | 1  |
| Phone Rooms     | 2  |
| Total Personnel | 60 |











# PROPOSED LAYOUT OPTION 2 - 13,492 RSF

## **FLOOR KEY**

| T + 10(()       | 00 |
|-----------------|----|
| Total Offices   | 20 |
| Conference Room | 3  |
| Workstations    | 39 |
| Pantry          | 1  |
| Receptionist    | 1  |
| Phone Rooms     | 2  |
| Total Personnel | 60 |











# PROPOSED LAYOUT OPTION 3 - 13,492 RSF

## **FLOOR KEY**

| Total Offices   | 20 |
|-----------------|----|
| Conference Room | 1  |
| Workstations    | 56 |
| Pantry          | 1  |
| Receptionist    | 1  |
| Phone Rooms     | 2  |
| Total Personnel | 77 |















Photos from comparable unit.