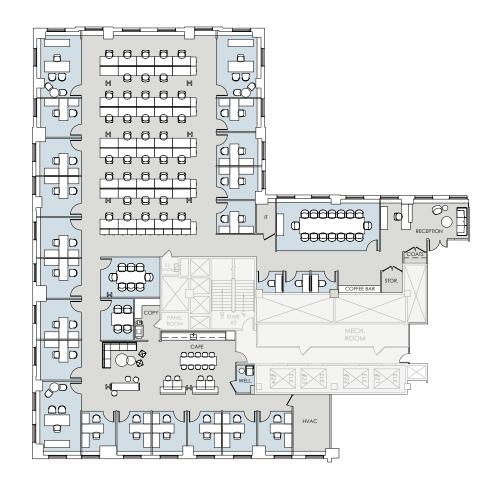

# PROPOSED LAYOUT OPTION 2 - 13,492 RSF

## **FLOOR KEY**

| T + 10(()       | 00 |
|-----------------|----|
| Total Offices   | 20 |
| Conference Room | 3  |
| Workstations    | 39 |
| Pantry          | 1  |
| Receptionist    | 1  |
| Phone Rooms     | 2  |
| Total Personnel | 60 |