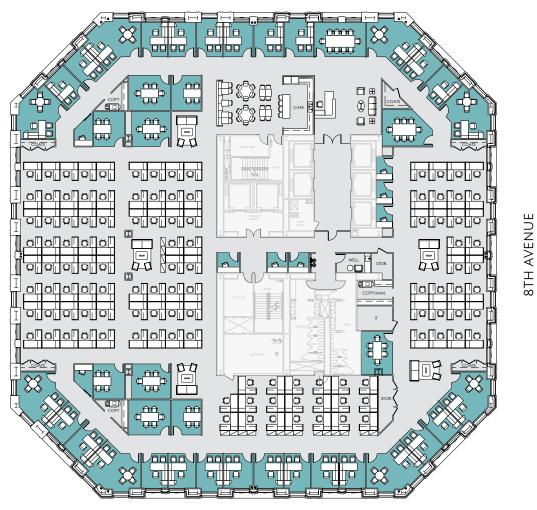

## Typical Tower Floor – Floors 42-46 **PROPOSED OPEN LAYOUT** 33,477 RSF

**50TH STREET** 

| FLOOR KEY        |     |
|------------------|-----|
| Offices          | 30  |
| Workstations     | 116 |
| Conference Rooms | 9   |
| Reception        | 1   |
| Phone Rooms      | 8   |
| Breakout Rooms   | 5   |
| Cafe             | 1   |
| Total Personnel  | 147 |
| RSF per Person   | 228 |
|                  |     |