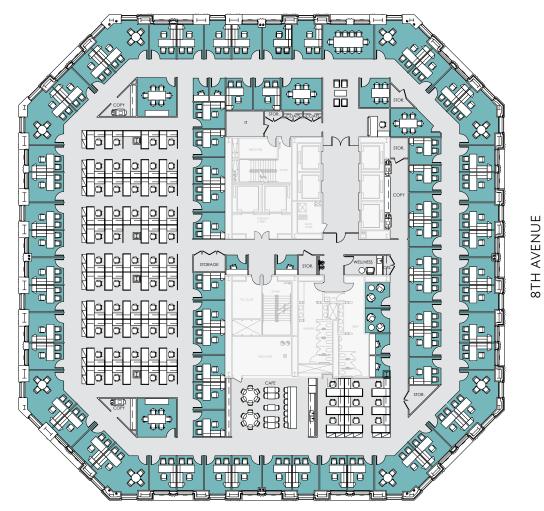

## Typical Tower Floor – Floors 42-46 **PROPOSED OFFICE LAYOUT** 33,477 RSF

**50TH STREET** 

| FLOOR KEY         |     |
|-------------------|-----|
| Perimeter Offices | 46  |
| Interior Offices  | 22  |
| Workstations      | 60  |
| Conference Rooms  | 6   |
| Reception         | 1   |
| Phone Rooms       | 6   |
| Cafe              | 1   |
| Total Personnel   | 129 |
| RSF per Person    | 260 |
|                   |     |