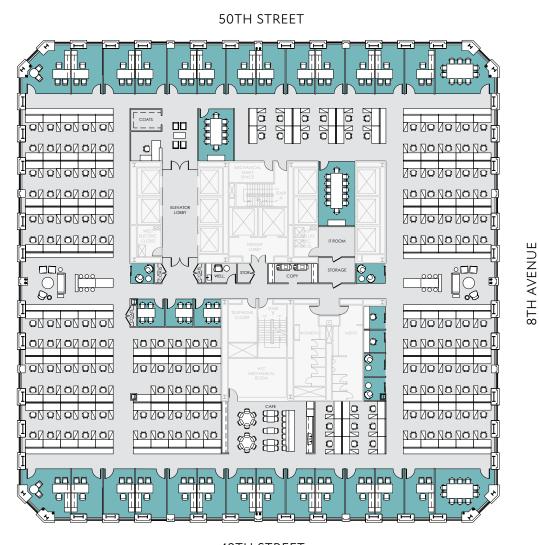

### FLOOR KEY Partner Offices 8 Associate Offices 60 Support Workstations 16 Admin Workstations 14 Reception Cafe 1 **Total Employees** 99 RSF per Employee 348 Total Attorneys 68 RSF per Attorney 507

## 8TH AVENUE