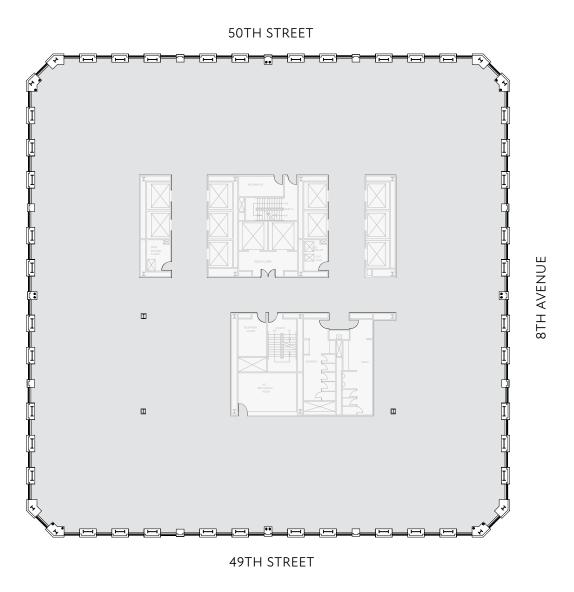

## 8TH AVENUE

### FLOOR KEY Perimeter Offices 56 Interior Offices 28 Workstations 55 Conference Rooms Reception Phone Rooms 2 Cafe **Total Personnel** 140 RSF per Person 246

# **50TH STREET** 00 00

**49TH STREET** 

### FLOOR KEY Perimeter Offices 26 Workstations 165 Conference Rooms 7 Reception 1 Phone Rooms 6 Cafe **Breakout Rooms** 2 **Total Personnel** 192 RSF per Person 179



**49TH STREET** 



## 8TH AVENUE

### FLOOR KEY Partner Offices 8 Associate Offices 60 Support Workstations 16 Admin Workstations 14 Reception Cafe 1 **Total Employees** 99 RSF per Employee 348 Total Attorneys 68 RSF per Attorney 507

## 50TH STREET



**49TH STREET** 





SL GREEN