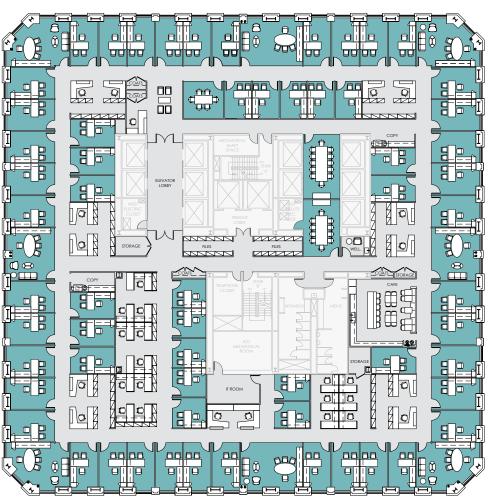

### FLOOR KEY Perimeter Offices 26 Workstations 165 Conference Rooms 7 Reception 1 Phone Rooms 6 Cafe **Breakout Rooms** 2 **Total Personnel** 192 RSF per Person 179

**49TH STREET** 