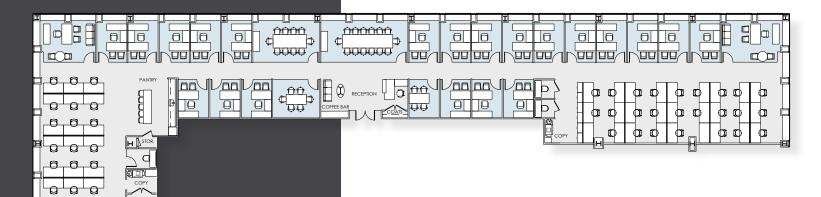

# PROPOSED PREBUILD

**SUITE 3401 - 13,147 RSF** 

## Floor Key

| Offices          | 23 |
|------------------|----|
| Workstations     | 43 |
| Conference Rooms | 4  |
| Reception        | 1  |
| Pantry           | 1  |
| Phone Rooms      | 3  |
| TOTAL PERSONNEL  | 67 |