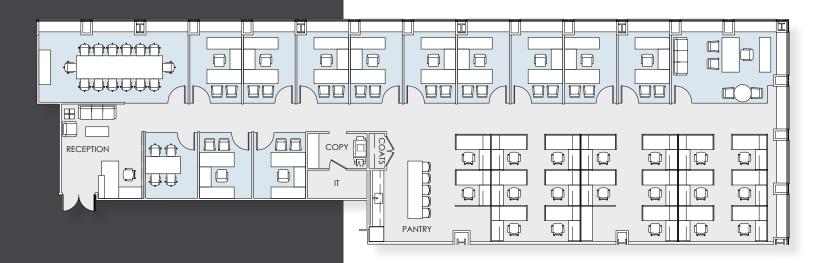

# PROPOSED PREBUILD

**SUITE 3401 - 13,147 RSF** 

## Floor Key

| Offices          | 23 |
|------------------|----|
| Workstations     | 43 |
| Conference Rooms | 4  |
| Reception        | 1  |
| Pantry           | 1  |
| Phone Rooms      | 3  |
| TOTAL PERSONNEL  | 67 |