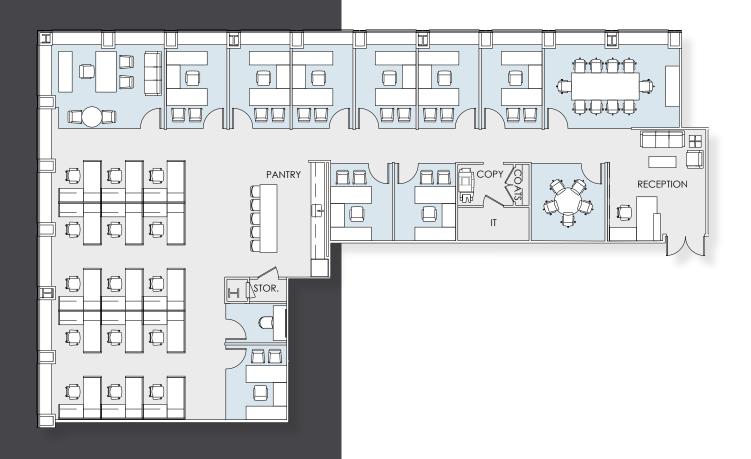

# PROPOSED PREBUILD

**SUITE 3405 - 6,174 RSF** 

## Floor Key

| Offices          | 10 |
|------------------|----|
| Workstations     | 15 |
| Conference Rooms | 2  |
| Reception        | 1  |
| Pantry           | 1  |
| Phone Room       | 1  |
| TOTAL PERSONNEL  | 26 |