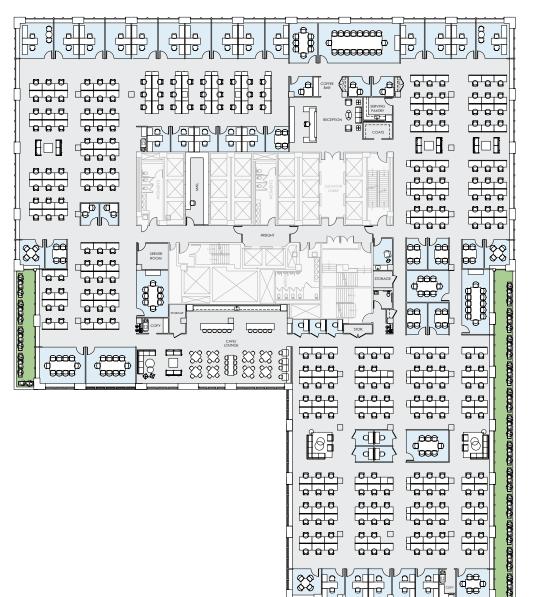

STREE 40TH

Click here for more information

PARK AVENUE

| FLOOR KEY        |     |
|------------------|-----|
| Offices          | 84  |
| Workstations     | 175 |
| Conference Rooms | 5   |
| Reception        | 1   |
| Cafe             | 1   |
| Phone Rooms      | 6   |
| Breakout Rooms   | 3   |
| Total Personnel  | 260 |
| RSF Per Person   | 167 |