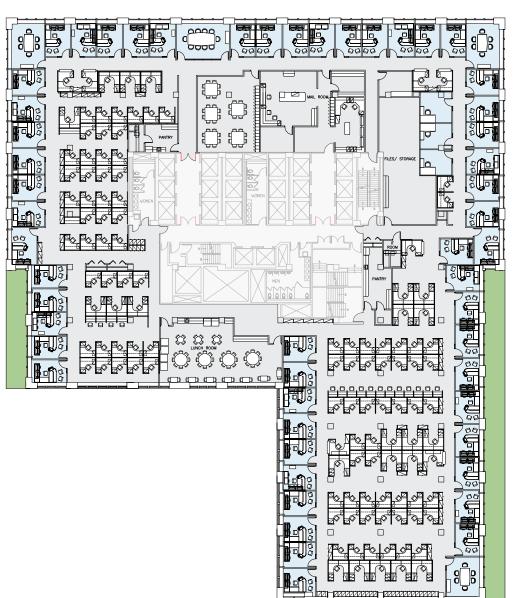

9TH FLOOR – 43,396 RSF EXISTING CONDITIONS

PARK AVENUE

41ST STREET

| FLOOR KEY        |     |
|------------------|-----|
| Offices          | 56  |
| Workstations     | 136 |
| Conference Rooms | 5   |
| Pantry           | 2   |
| Lunch Room       | 1   |
| Total Personnel  | 192 |
| RSF Per Person   | 226 |