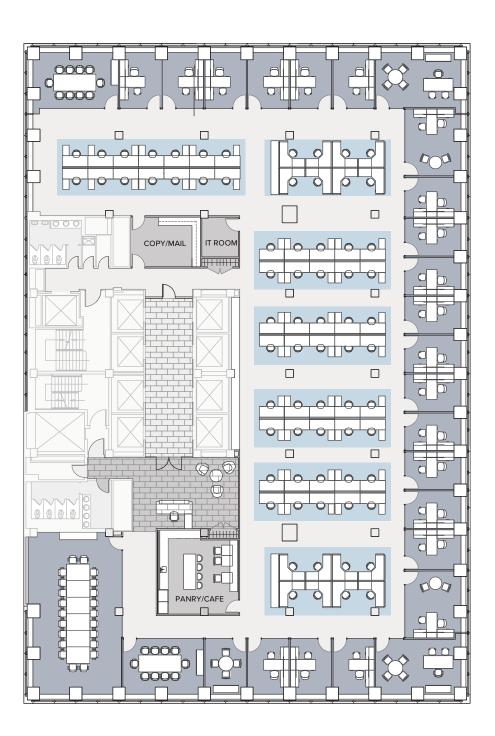

### PROPOSED TEST FIT – OPEN LAYOUT (WEST) TOWER FLOOR

APPROXIMATELY 20,000 RSF EACH

| Private Offices   | 7   |
|-------------------|-----|
| Benching Stations | 122 |
| Admin. Station    | 4   |
| Receptionist      | 1   |
| Conference Rooms  | 4   |
| Pantry/Cafe       | 1   |
| Copy/Mail         | 1   |
| IT Room           | 1   |
| Total Headcount   | 134 |
|                   |     |