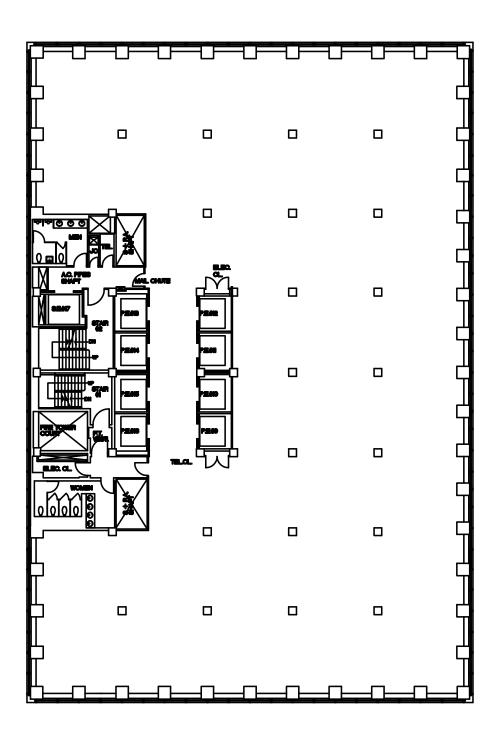

## CORE & SHELL PLAN ENTIRE 34TH FLOOR (WEST)

20,242 RSF





#### AS-BUILT ENTIRE 34TH FLOOR (WEST)

20,242 RSF AVAILABLE JANUARY 2024

| Executive Offices | 2   |
|-------------------|-----|
| Typical Offices   | 30  |
| Workstations      | 70  |
| Conference Rooms  | 5   |
| Reception         | 1   |
| Pantry            | 1   |
| Copy/IT Room      | 2   |
| Phone Room        | 1   |
| Total Headcount   | 103 |
|                   |     |





# PROPOSED TEST FIT - OFFICE INTENSIVE 1 (WEST) TOWER FLOOR APPROXIMATELY 20.000 RSF EACH

| Executive Offices        | 2  |
|--------------------------|----|
| Typical Offices          | 22 |
| Benching                 | 59 |
| Work Stations            | 12 |
| Conference Room (14 ppl) | 1  |
| Conference Room (12 ppl) | 2  |
| Conference Roo