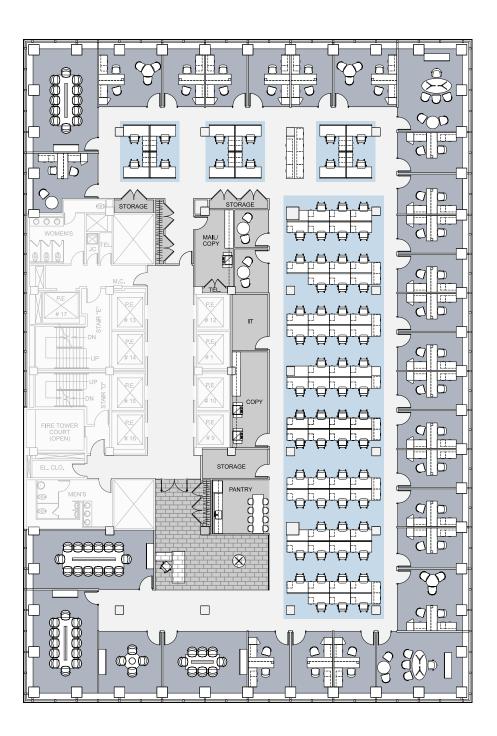

## PROPOSED TEST FIT OFFICE INTENSIVE 2 (WEST) TOWER FLOOR APPROXIMATELY

| Private Offices  | 23 |
|------------------|----|
| Work Stations    | 70 |
| Conference Rooms | 4  |
| IT Room          | 1  |
| Pantry/Cafe      | 1  |
| Copy/Mail        | 1  |
| Receptionist     | 1  |
| Total Headcount  | 94 |
|                  |    |