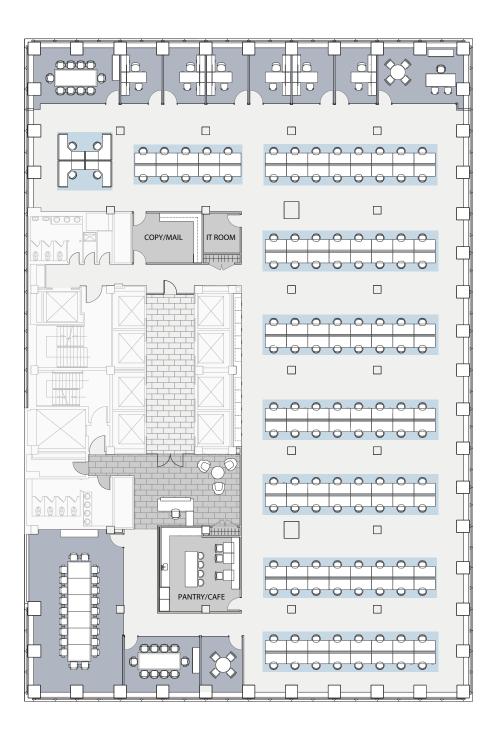

## PROPOSED TEST FIT OFFICE INTENSIVE 2 (WEST) TOWER FLOOR APPROXIMATELY

| Private Offices  | 23 |
|------------------|----|
| Work Stations    | 70 |
| Conference Rooms | 4  |
| IT Room          | 1  |
| Pantry/Cafe      | 1  |
| Copy/Mail        | 1  |
| Receptionist     | 1  |
| Total Headcount  | 94 |
|                  |    |