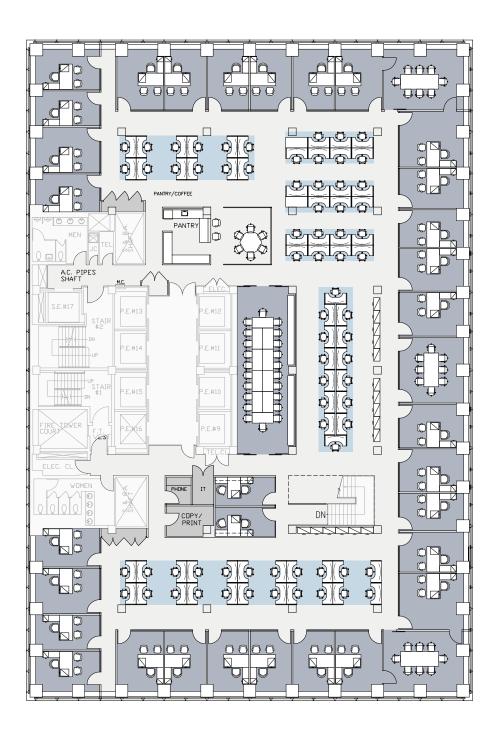

#### AS-BUILT ENTIRE 34TH FLOOR (WEST)

20,242 RSF AVAILABLE JANUARY 2024

| Executive Offices | 2   |
|-------------------|-----|
| Typical Offices   | 30  |
| Workstations      | 70  |
| Conference Rooms  | 5   |
| Reception         | 1   |
| Pantry            | 1   |
| Copy/IT Room      | 2   |
| Phone Room        | 1   |
| Total Headcount   | 103 |
|                   |     |