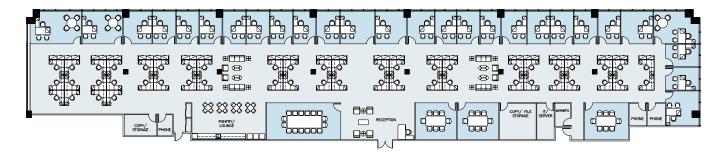

# **SUITE 1002 - 22,243 RSF**

## PROPOSED LAYOUT

### **FLOOR KEY**

| Total Personnel | 78 |
|-----------------|----|
| Reception       | 1  |
| Phone Room      | 1  |
| Pantry          | 1  |
| Conference Room | 4  |
| Workstation     | 50 |
| Total Offices   | 27 |
|                 |    |

### **WEST 57TH STREET**