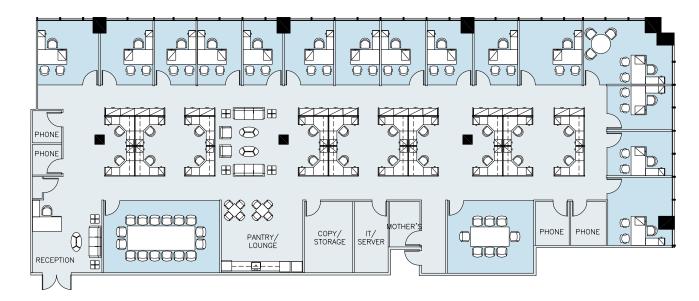

# **SUITE 1002 - 10,995 RSF**

# PROPOSED DIVISION

## **FLOOR KEY**

| Total Personnel | 36 |
|-----------------|----|
| Reception       | 1  |
| Phone Room      | 4  |
| Pantry          | 1  |
| Conference Room | 2  |
| Workstation     | 20 |
| Total Offices   | 15 |
|                 |    |

#### **WEST 57TH STREET**

# **SUITE 1005 - 11,248 RSF**

## PROPOSED DIVISION

## **FLOOR KEY**

| Total Personnel | 41 |
|-----------------|----|
| Reception       | 1  |
| Phone Room      | 3  |
| Pantry          | 1  |
| Conference Room | 2  |
| Workstation     | 28 |
| Total Offices   | 12 |
| Taral Office a  | 10 |

### **WEST 57TH STREET**