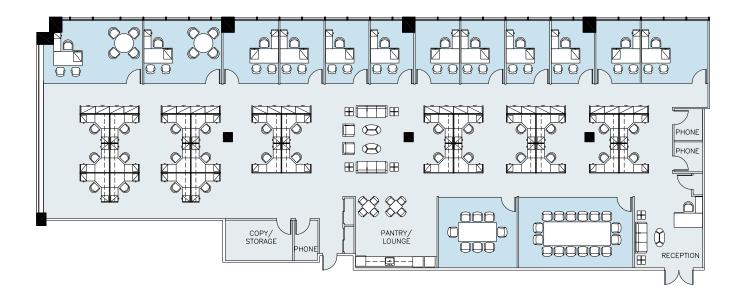

# **SUITE 1002 - 22,243 RSF**

## PROPOSED LAYOUT

### **FLOOR KEY**

| Total Personnel | 78 |
|-----------------|----|
| Reception       | 1  |
| Phone Room      | 1  |
| Pantry          | 1  |
| Conference Room | 4  |
| Workstation     | 50 |
| Total Offices   | 27 |
|                 |    |