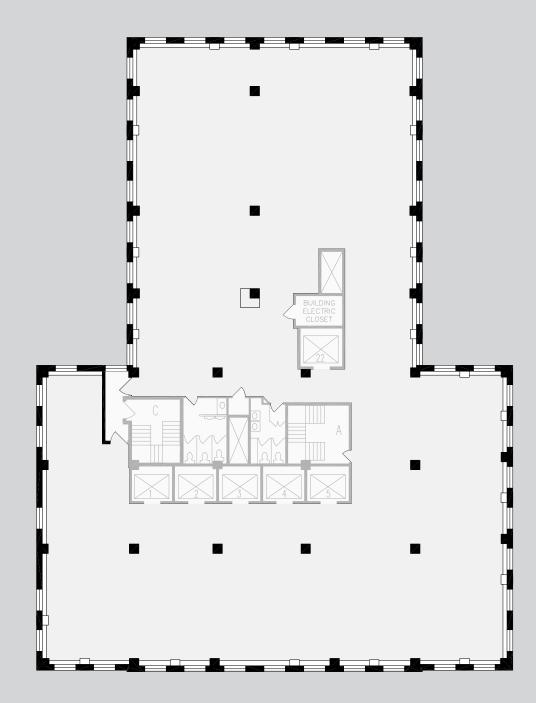

32ND FLOOR 13,235 RSF

#### FLOOR KEY:

| Offices          | 19 |
|------------------|----|
| Workstations     | 33 |
| Conference Rooms | 3  |
| Phone Rooms      | 4  |
| Pantry           | 1  |
| Reception        | 1  |
| Total Headcount  | 53 |





#### **PROPOSED LAYOUT OPEN PLAN** ENTIRE 32ND FLOOR 13,235 RSF

FLOOR KEY:

| Offices          | 6  |
|------------------|----|
| Workstations     | 61 |
| Conference Rooms | 3  |
| Phone Rooms      | 4  |
| Pantry           | 1  |
| Reception        | 1  |
| Total Headcount  | 68 |



### **EXISTING CONDITIONS** ENTIRE 32ND FLOOR 13,235 RSF

## FLOOR KEY:

| Offices          | 18 |
|------------------|----|
| Workstations     | 18 |
| Conference Rooms | 4  |
| Pantry           | 1  |
| Reception        | 1  |
| Total Headcount  | 37 |





# **CORE AND SHELL** ENTIRE 32ND FLOOR 13,235 RSF