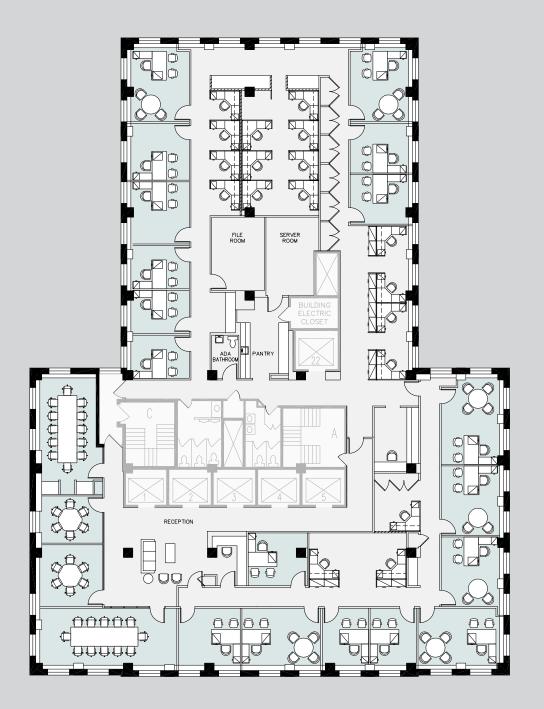

### **EXISTING CONDITIONS** ENTIRE 32ND FLOOR 13,235 RSF

## FLOOR KEY:

| Offices          | 18 |
|------------------|----|
| Workstations     | 18 |
| Conference Rooms | 4  |
| Pantry           | 1  |
| Reception        | 1  |
| Total Headcount  | 37 |