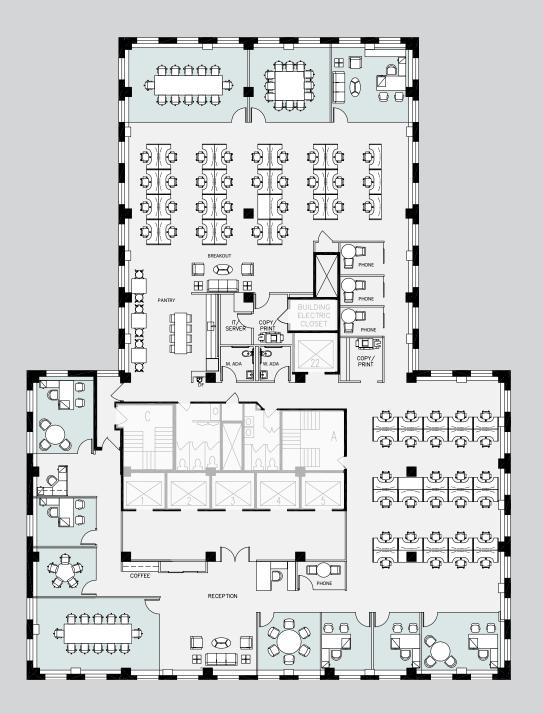

#### **PROPOSED LAYOUT OPEN PLAN** ENTIRE 32ND FLOOR 13,235 RSF

FLOOR KEY:

| Offices          | 6  |
|------------------|----|
| Workstations     | 61 |
| Conference Rooms | 3  |
| Phone Rooms      | 4  |
| Pantry           | 1  |
| Reception        | 1  |
| Total Headcount  | 68 |