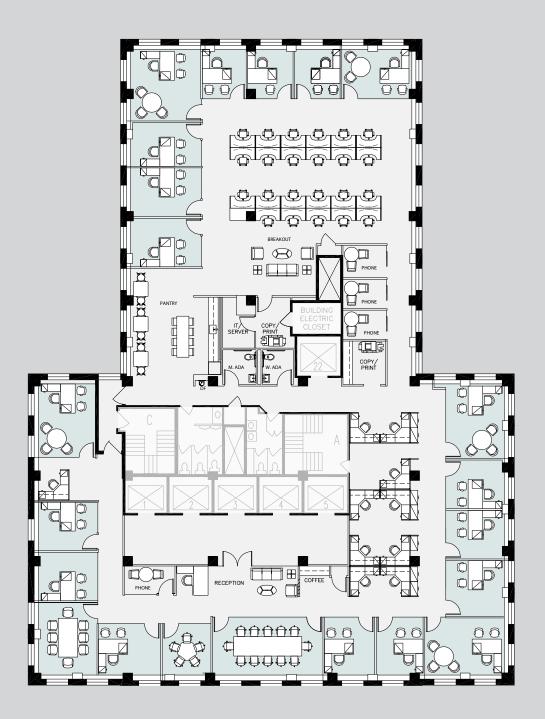

#### **PROPOSED LAYOUT OFFICE PLAN** ENTIRE 32ND FLOOR 13,235 RSF

#### FLOOR KEY:

| Offices          | 19 |
|------------------|----|
| Workstations     | 33 |
| Conference Rooms | 3  |
| Phone Rooms      | 4  |
| Pantry           | 1  |
| Reception        | 1  |
| Total Headcount  | 53 |