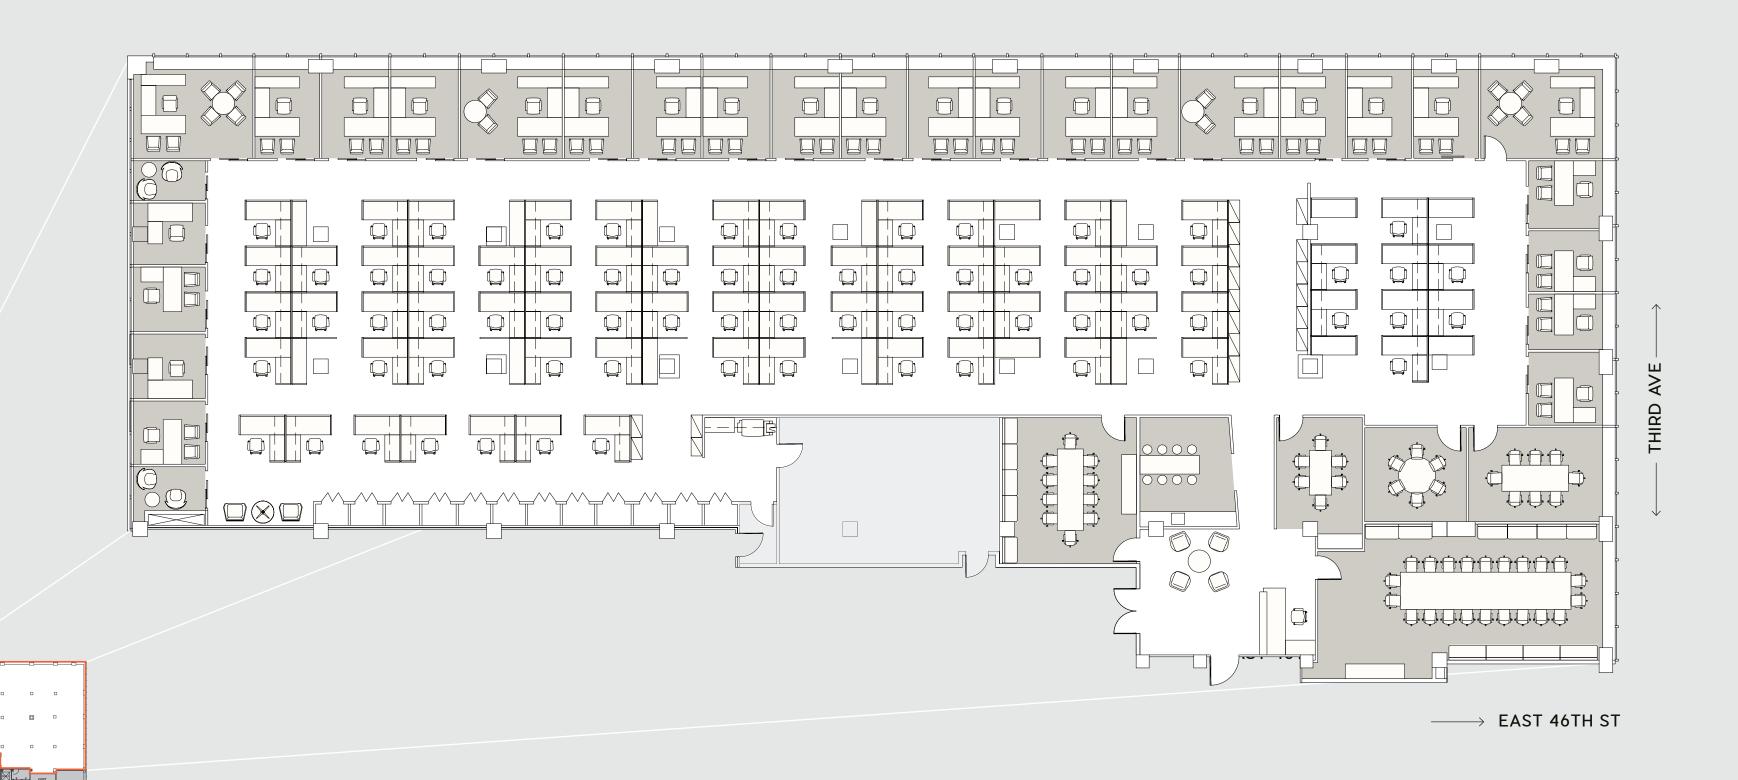

## FL. 6 SUITE 600 AS-BUILT

## 25,259<sub>RSF</sub>

| Workstation            | 71                                                                                                                                                                                                                                                                                                                                                                                                                                                                                                                                                                                                                                                                                                                                                                                                                                                                                                                                                                                                                                                                                                                                                                                                                                                                                                                                                                                                                                                                                                                                                                                                                                                                                                                                                                                                                                                                                                                                                                                                                                                                                                                             |
|------------------------|--------------------------------------------------------------------------------------------------------------------------------------------------------------------------------------------------------------------------------------------------------------------------------------------------------------------------------------------------------------------------------------------------------------------------------------------------------------------------------------------------------------------------------------------------------------------------------------------------------------------------------------------------------------------------------------------------------------------------------------------------------------------------------------------------------------------------------------------------------------------------------------------------------------------------------------------------------------------------------------------------------------------------------------------------------------------------------------------------------------------------------------------------------------------------------------------------------------------------------------------------------------------------------------------------------------------------------------------------------------------------------------------------------------------------------------------------------------------------------------------------------------------------------------------------------------------------------------------------------------------------------------------------------------------------------------------------------------------------------------------------------------------------------------------------------------------------------------------------------------------------------------------------------------------------------------------------------------------------------------------------------------------------------------------------------------------------------------------------------------------------------|
| Offices                | 27                                                                                                                                                                                                                                                                                                                                                                                                                                                                                                                                                                                                                                                                                                                                                                                                                                                                                                                                                                                                                                                                                                                                                                                                                                                                                                                                                                                                                                                                                                                                                                                                                                                                                                                                                                                                                                                                                                                                                                                                                                                                                                                             |
| Conference Roon        | ns 5                                                                                                                                                                                                                                                                                                                                                                                                                                                                                                                                                                                                                                                                                                                                                                                                                                                                                                                                                                                                                                                                                                                                                                                                                                                                                                                                                                                                                                                                                                                                                                                                                                                                                                                                                                                                                                                                                                                                                                                                                                                                                                                           |
| Reception              | 1                                                                                                                                                                                                                                                                                                                                                                                                                                                                                                                                                                                                                                                                                                                                                                                                                                                                                                                                                                                                                                                                                                                                                                                                                                                                                                                                                                                                                                                                                                                                                                                                                                                                                                                                                                                                                                                                                                                                                                                                                                                                                                                              |
| Phone Rooms            | 2                                                                                                                                                                                                                                                                                                                                                                                                                                                                                                                                                                                                                                                                                                                                                                                                                                                                                                                                                                                                                                                                                                                                                                                                                                                                                                                                                                                                                                                                                                                                                                                                                                                                                                                                                                                                                                                                                                                                                                                                                                                                                                                              |
| Storage                | 12                                                                                                                                                                                                                                                                                                                                                                                                                                                                                                                                                                                                                                                                                                                                                                                                                                                                                                                                                                                                                                                                                                                                                                                                                                                                                                                                                                                                                                                                                                                                                                                                                                                                                                                                                                                                                                                                                                                                                                                                                                                                                                                             |
| Cafe/Pantry            | 1                                                                                                                                                                                                                                                                                                                                                                                                                                                                                                                                                                                                                                                                                                                                                                                                                                                                                                                                                                                                                                                                                                                                                                                                                                                                                                                                                                                                                                                                                                                                                                                                                                                                                                                                                                                                                                                                                                                                                                                                                                                                                                                              |
| <b>Total Personnel</b> | 99                                                                                                                                                                                                                                                                                                                                                                                                                                                                                                                                                                                                                                                                                                                                                                                                                                                                                                                                                                                                                                                                                                                                                                                                                                                                                                                                                                                                                                                                                                                                                                                                                                                                                                                                                                                                                                                                                                                                                                                                                                                                                                                             |
|                        | TATATA VALCEMENTATION TO THE PROPERTY OF THE P |