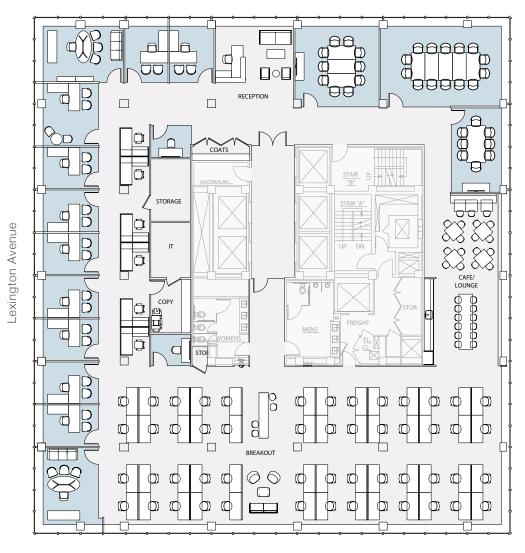

## OFFICE LAYOUT TEST FIT TOWER FLOOR - APPROXIMATELY 14,000 RSF

East 47th Street

|                 | A |   |
|-----------------|---|---|
| $\triangleleft$ | N | > |
|                 | Y |   |

| SPACE KEY         |     |  |
|-------------------|-----|--|
| Perimeter Offices | 26  |  |
| Conference Rooms  | 4   |  |
| Workstations      | 26  |  |
| Reception         | 1   |  |
| Pantry            | 1   |  |
| Total Headcount   | 53  |  |
| RSF Per Person    | 265 |  |