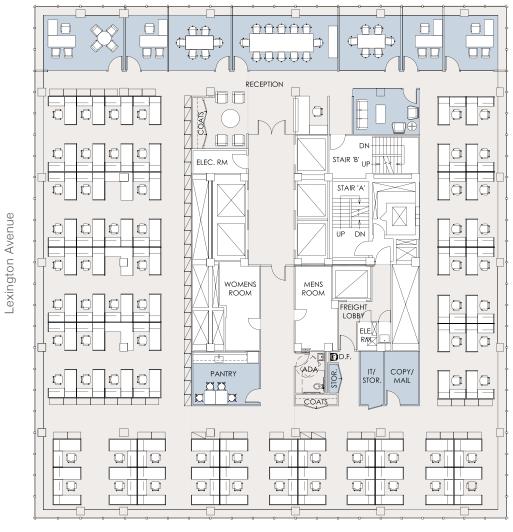

Third Avenue

East 46th Street

|                 | A |   |
|-----------------|---|---|
| $\triangleleft$ | N | > |
|                 | Y |   |

| SPACE KEY        |    |  |
|------------------|----|--|
| Offices          | 12 |  |
| Conference Rooms | 3  |  |
| Workstations     | 58 |  |
| Reception        | 1  |  |
| Pantry           | 1  |  |
| Phone Rooms      | 2  |  |
| Storage Rooms    | 2  |  |
| IT/Copy Rooms 1  | 2  |  |
| Total Headcount  | 71 |  |

## OPEN LAYOUT TEST FIT TOWER FLOOR - APPROXIMATELY 14,000 RSF