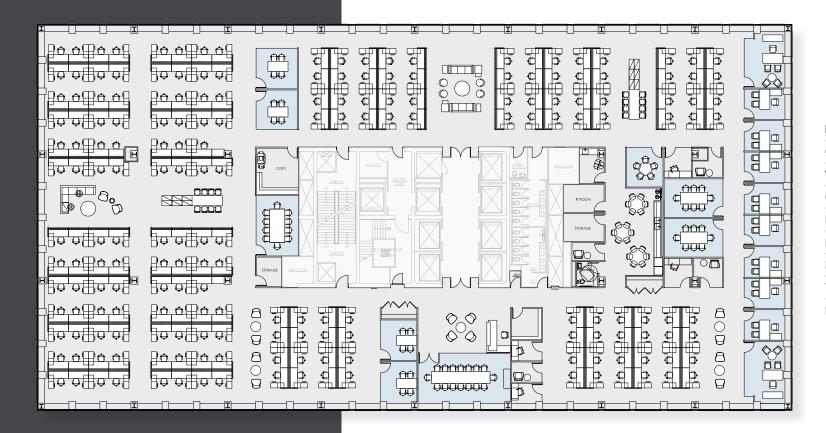

33,000 RSF

589.3 RSF

RSF Area

RSF / Attorney

**OPEN PLAN** 

### Floor Key:

| Offices          | 10  |
|------------------|-----|
| Workstations     | 194 |
| Conference Rooms | 9   |
| Reception        | 1   |
| Pantry           | 1   |
| Phone Rooms      | 8   |
| Total Personnel  | 205 |
| RSF per Person   | 161 |