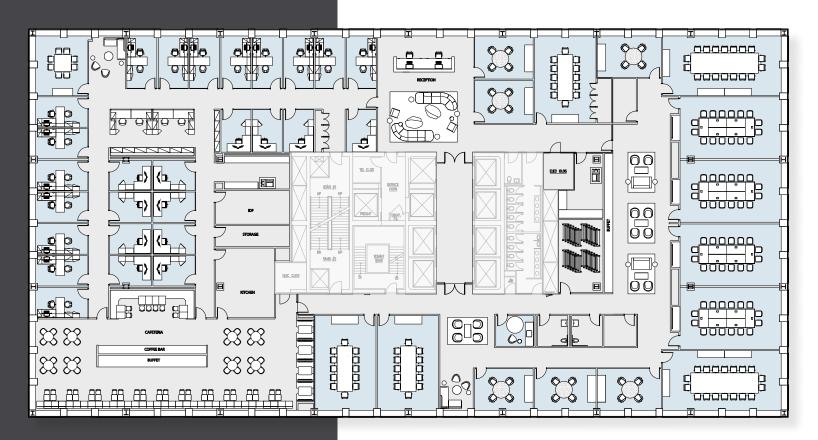

## **Attorney Capacity**

| Perimeter Offices     | 15         |
|-----------------------|------------|
| Interior Offices      | 8          |
| Total Attorneys       | 23         |
| Conference Count      |            |
| Conference Rooms (4)  | 24         |
| Conference Rooms (8)  | 8          |
| Conference Rooms (12) | 36         |
| Conference Rooms (18) | 36         |
| Multipurpose Room     | 64         |
| TOTAL CONF.           | 168        |
| Cafeteria Count       | 128        |
| RSF                   |            |
| Total Area            | 33,000 RSF |