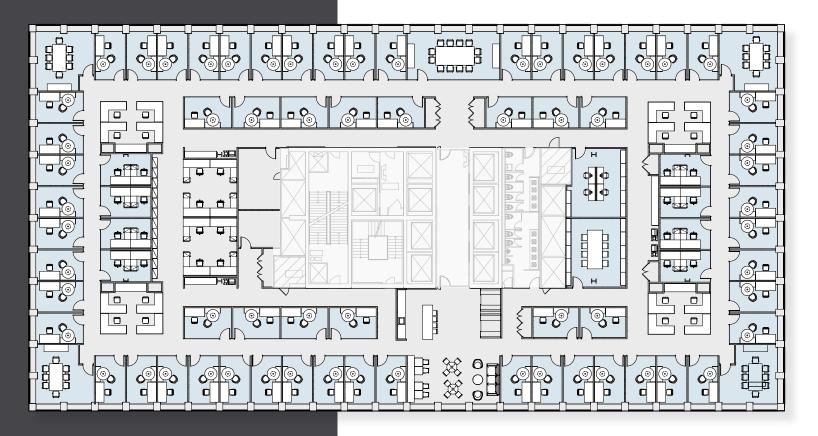

LAW FIRM PRACTICE FLOOR OPTION 1

## **Attorney Capacity**

| Perimeter Large Offices | 50         |
|-------------------------|------------|
| Interior Large Offices  | 14         |
| Interior Double Offices | 16         |
| Total Attorneys         | 80         |
| Staff Capacity          |            |
| Secretaries             | 16         |
| Paralegals              | 8          |
| Total Staff             | 24         |
| TOTAL HEADCOUNT         | 104        |
| Conference Count        |            |
| Conference Rooms (8)    | 48         |
| Conference Rooms (12)   | 12         |
| TOTAL CONF.             | 60         |
| Attorney : Secretary    | 5:1        |
| Attorney : Paralegal    | 10:1       |
| Attorney : Conference   | 1:3        |
| RSF                     |            |
| RSF Area                | 33,000 RSF |

RSF / Attorney

412.5 RSF

LAW FIRM PRACTICE FLOOR OPTION 2