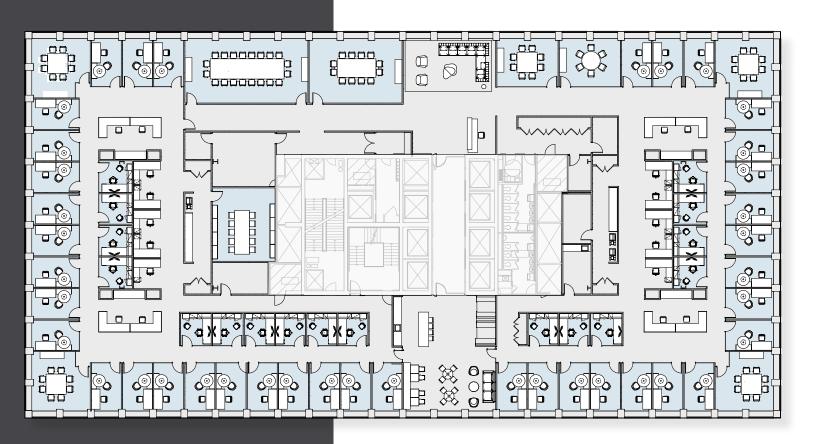

SINGLE FLOOR LAW FIRM

#### Attorney Capacity

| Attorney Capacity       |     |
|-------------------------|-----|
| Perimeter Large Offices | 39  |
| Interior Cockpit        | 17  |
| Total Attorneys         | 56  |
| Staff Capacity          |     |
| Secretaries             | 8   |
| Paralegals              | 10  |
| Total Staff             | 18  |
| TOTAL HEADCOUNT         | 72  |
| Conference Count        |     |
| Conference Rooms (20)   | 20  |
| Conference Rooms (12)   | 12  |
| Conference Rooms (8)    | 8   |
| Conference Rooms (6)    | 6   |
| Team Rooms (8)          | 32  |
| Open Collaboration      | 33  |
| TOTAL CONF.             | 111 |
| Ratios                  |     |
| Attorney : Secretary    | 7:1 |
| Attorney : Paralegal    | 6:1 |
| Attorney : Conference   | 1:2 |
| RSF                     |     |

33,000 RSF

589.3 RSF

RSF Area

RSF / Attorney

**OPEN PLAN** 