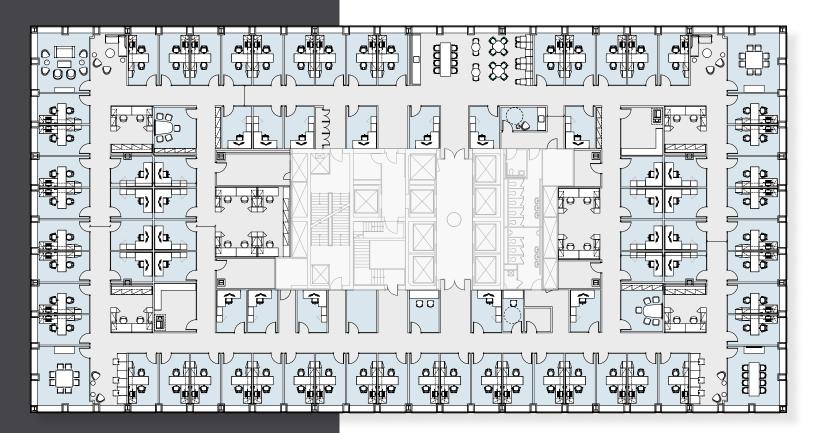

## **Attorney Capacity**

| Perimeter Large Offices | 48 |
|-------------------------|----|
| Interior Large Offices  | 20 |
| Total Attorneys         | 68 |
| Staff Capacity          |    |
| Interior Staff Offices  | 8  |
| Secretaries             | 4  |
| Support Staff           | 14 |
| Total Staff             | 26 |
| TOTAL HEADCOUNT         | 94 |

#### **Conference Count**

| Conference Rooms (8) | 32 |
|----------------------|----|
| Case Rooms           | 10 |
| Focus/Phone Rooms    | 3  |
| TOTAL                | 45 |

## RSF

| RSF Area       | 33,000 RSI |
|----------------|------------|
| RSF / Attorney | 485.3 RSF  |

LAW FIRM CONFERENCE CENTER, CAFETERIA, & PRACTICE FLOOR