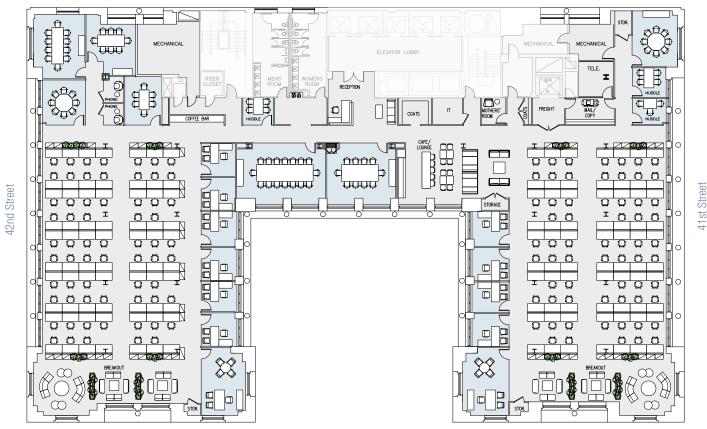

### PROPOSED OPEN CREATIVE

23rd FLOOR - 25,171 RSF

Park Avenue

| FLOOR KEY        |     |
|------------------|-----|
| Offices          | 12  |
| Workstations     | 125 |
| Conference Rooms | 7   |
| Huddle Rooms     | 3   |
| Phone Rooms      | 2   |
| Pantry           | 1   |
| Reception        | 1   |
| Total            | 138 |