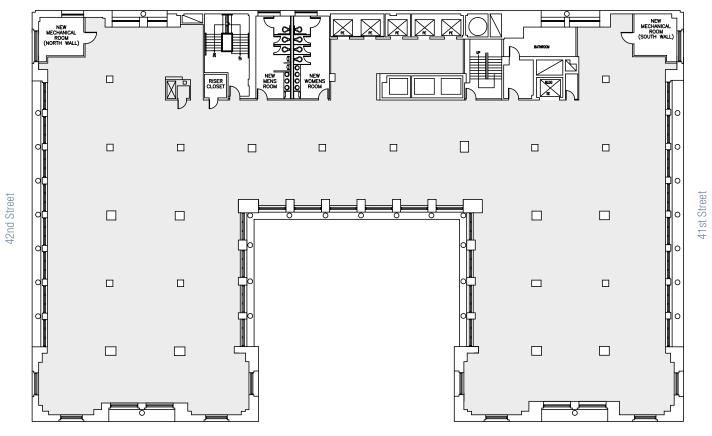

**CORE AND SHELL** 

23rd FLOOR - 25,171 RSF

Park Avenue

**PROPOSED OFFICE INTENSIVE** 

23rd FLOOR - 25,171 RSF

Park Avenue

| FLOOR KEY        |    |
|------------------|----|
| Offices          | 36 |
| Workstations     | 50 |
| Conference Rooms | 6  |
| Pantry           | 1  |
| Reception        | 1  |
| Total            | 87 |