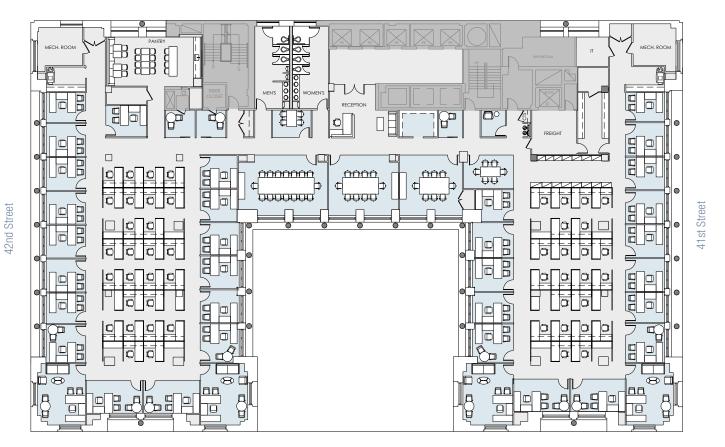

**CORE AND SHELL** 

23rd FLOOR - 25,171 RSF

Park Avenue

**PROPOSED OFFICE INTENSIVE** 

23rd FLOOR - 25,171 RSF

Park Avenue

| FLOOR KEY        |    |
|------------------|----|
| Offices          | 36 |
| Workstations     | 50 |
| Conference Rooms | 6  |
| Pantry           | 1  |
| Reception        | 1  |
| Total            | 87 |