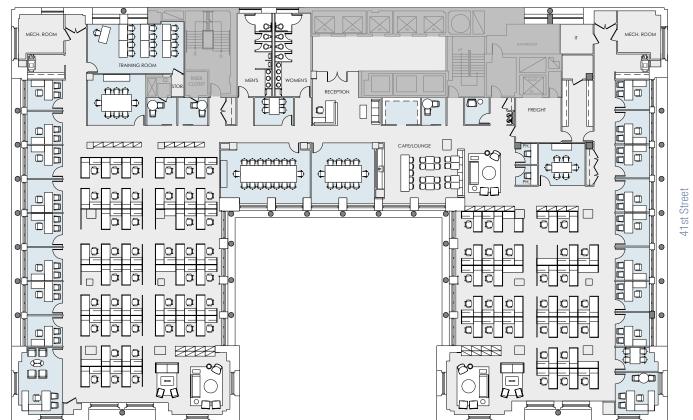

### **PROPOSED WORKSTATION INTENSIVE**

23rd FLOOR - 25,171 RSF

Park Avenue

| FLOOR KEY        |    |
|------------------|----|
| Offices          | 18 |
| Workstations     | 73 |
| Conference Rooms | 6  |
| Training Room    | 1  |
| Pantry           | 1  |
| Reception        | 1  |
| Total            | 92 |