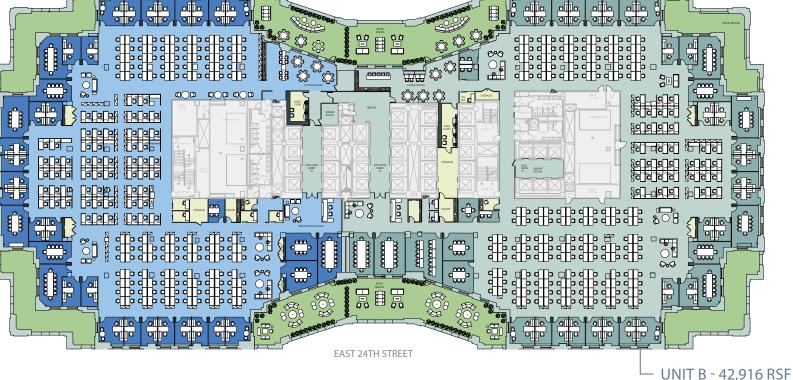

# MULTI-TENANT TEST FIT

13TH FLOOR - 82,812 RSF

Click here for more information

| UNIT A                  |                |
|-------------------------|----------------|
| Total Offices           | 28             |
| Conference Rooms        | 10             |
| Break Rooms             | 4              |
| Workstations            | 193            |
| Reception               | 2              |
| Total Staff<br>RSF/head | 223<br>179 RSF |

#### UNIT B

ام, Тø,

| Total Offices           | 28             |
|-------------------------|----------------|
| Conference Rooms        | 10             |
| Break Rooms             | 3              |
| Workstations            | 208            |
| Reception               | 2              |
| Total Staff<br>RSF/head | 238<br>180 RSF |