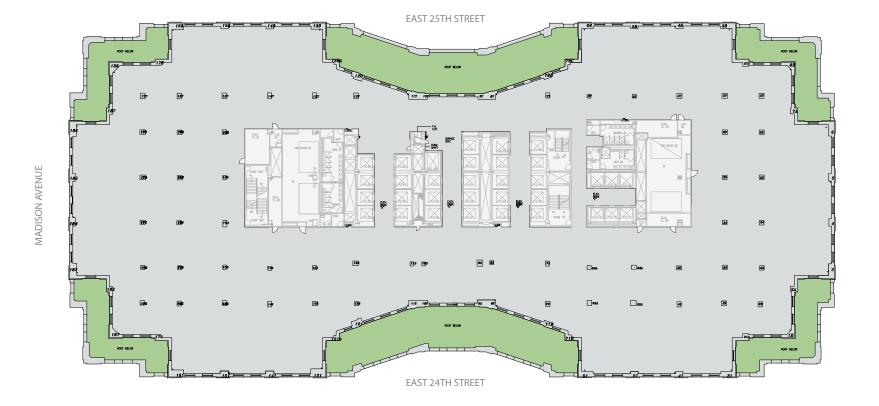

DISON AVENUE



# MULTI-TENANT TEST FIT

13TH FLOOR - 82,812 RSF

Click here for more information

| UNIT A                  |                |
|-------------------------|----------------|
| Total Offices           | 28             |
| Conference Rooms        | 10             |
| Break Rooms             | 4              |
| Workstations            | 193            |
| Reception               | 2              |
| Total Staff<br>RSF/head | 223<br>179 RSF |

#### UNIT B

ام, Тø,

| Total Offices           | 28             |
|-------------------------|----------------|
| Conference Rooms        | 10             |
| Break Rooms             | 3              |
| Workstations            | 208            |
| Reception               | 2              |
| Total Staff<br>RSF/head | 238<br>180 RSF |





#### CORE AND SHELL

13TH FLOOR - 82,812 RSF

Click here for more information