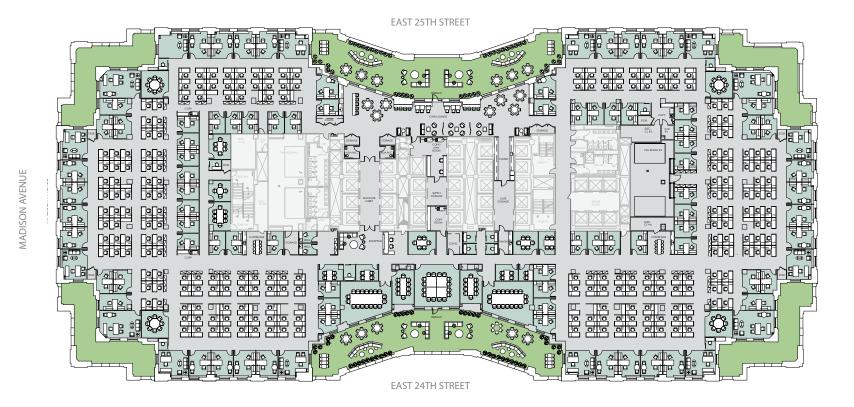

## OFFICE INTENSIVE TEST FIT

13TH FLOOR - 82,812 RSF

| Total Offices    | 95 | Workstations    | 224 |
|------------------|----|-----------------|-----|
| Conference Rooms | 18 | Reception       | 2   |
| Phone Rooms      | 12 | Café/Coffee Bar | 4   |
|                  |    |                 |     |

Click here for more information

Total Staff321RSF/head258 RSF