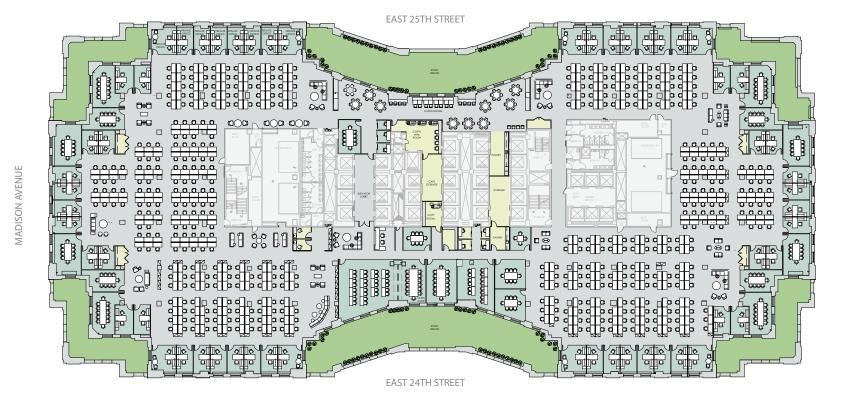

### OPEN BENGHING (HIGH DENSITY) TEST FIT

| Total Offices    | 32 | Workstations            | 474            |
|------------------|----|-------------------------|----------------|
| Conference Rooms | 17 | Reception               | 2              |
| Training Rooms   | 2  |                         |                |
|                  |    | Total Staff<br>RSF/head | 508<br>163 RSF |