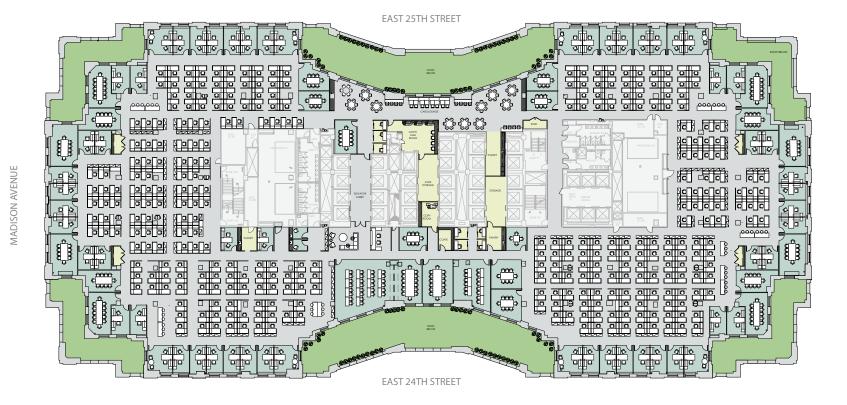

# WORKSTATION INTENSIVE TEST FIT

13TH FLOOR - 82,812 RSF

| Total Offices    | 34  | Reception   | 1       |
|------------------|-----|-------------|---------|
| Conference Rooms | 21  | Pantry      | 3       |
| Training Rooms   | 2   | Café        | 1       |
| Workstations     | 316 |             |         |
|                  |     | Total Staff | 351     |
|                  |     | RSF/head    | 236 RSF |

Click here for more information