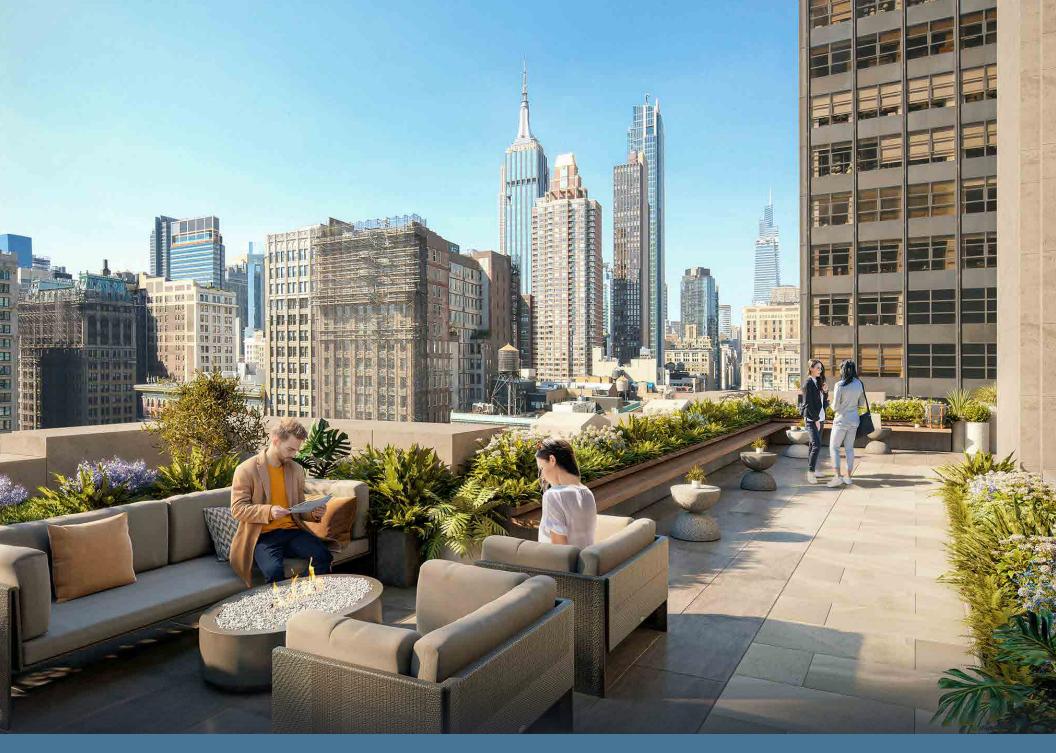

TERRACE 13TH FLOOR





## OFFICE INTENSIVE TEST FIT

13TH FLOOR - 82,812 RSF

| Total Offices    | 95 | Workstations    | 224 |
|------------------|----|-----------------|-----|
| Conference Rooms | 18 | Reception       | 2   |
| Phone Rooms      | 12 | Café/Coffee Bar | 4   |
|                  |    |                 |     |

Click here for more information

Total Staff321RSF/head258 RSF





# WORKSTATION INTENSIVE TEST FIT

13TH FLOOR - 82,812 RSF

| Total Offices    | 34  | Reception   | 1       |
|------------------|-----|-------------|---------|
| Conference Rooms | 21  | Pantry      | 3       |
| Training Rooms   | 2   | Café        | 1       |
| Workstations     | 316 |             |         |
|                  |     | Total Staff | 351     |
|                  |     | RSF/he