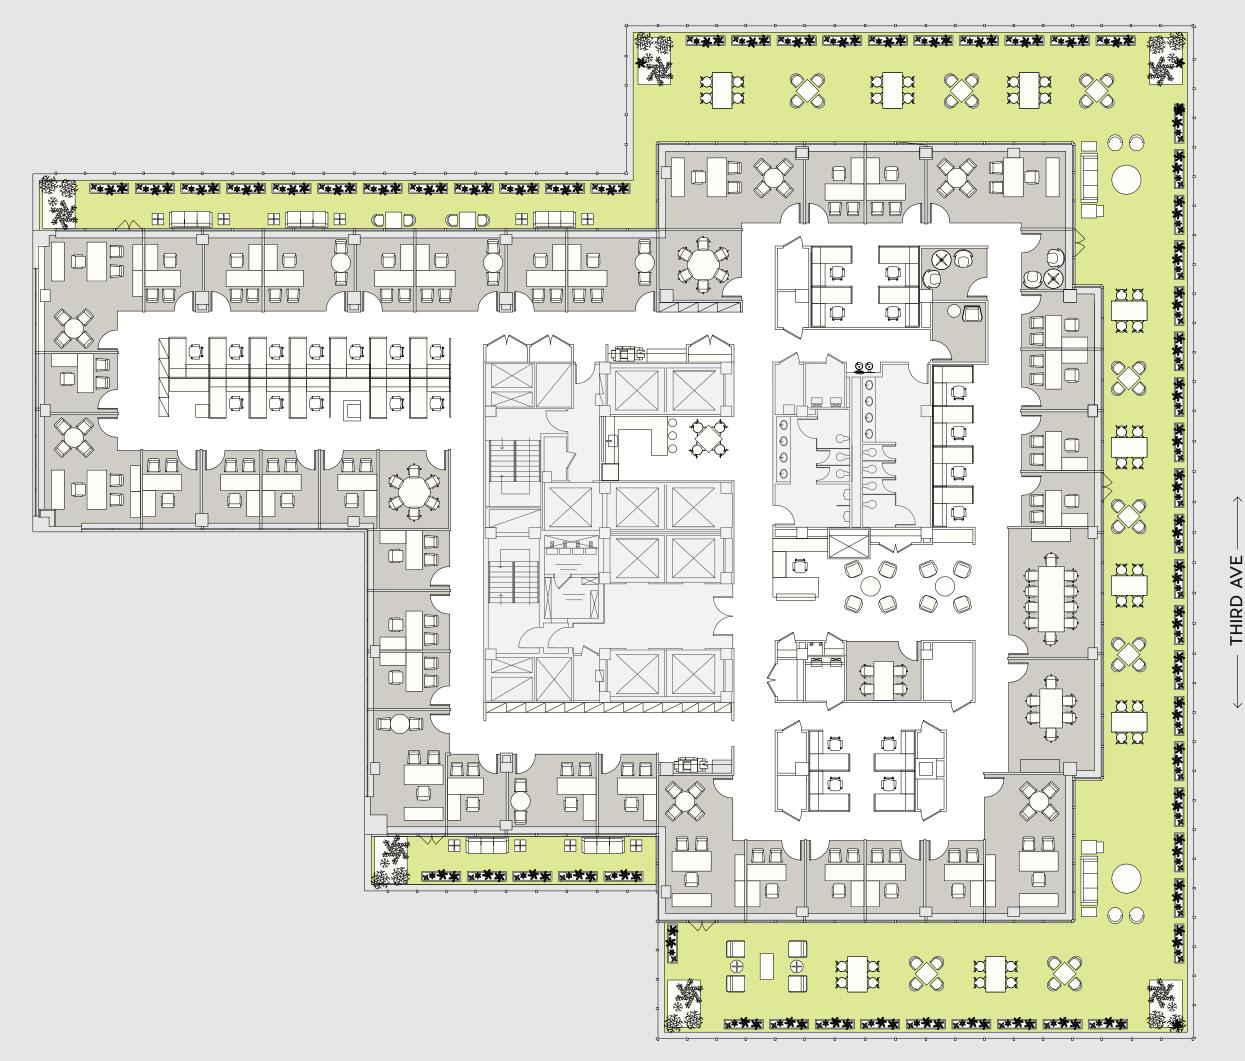

## FL. 17 WORKSTATION INTENSIVE 18,204 RSF

| Workstation      | 94  |
|------------------|-----|
| Offices          | 6   |
| Conference Rooms | 5   |
| Meeting Rooms    | 2   |
| Reception        | 1   |
| Pantry           | 1   |
| Phone Rooms      | 3   |
| Terraces         | 2   |
| Total Personnel  | 101 |
|                  |     |

EAST 47TH ST

 $\longrightarrow \ \text{EAST 46TH ST}$ 

THIRD AVE