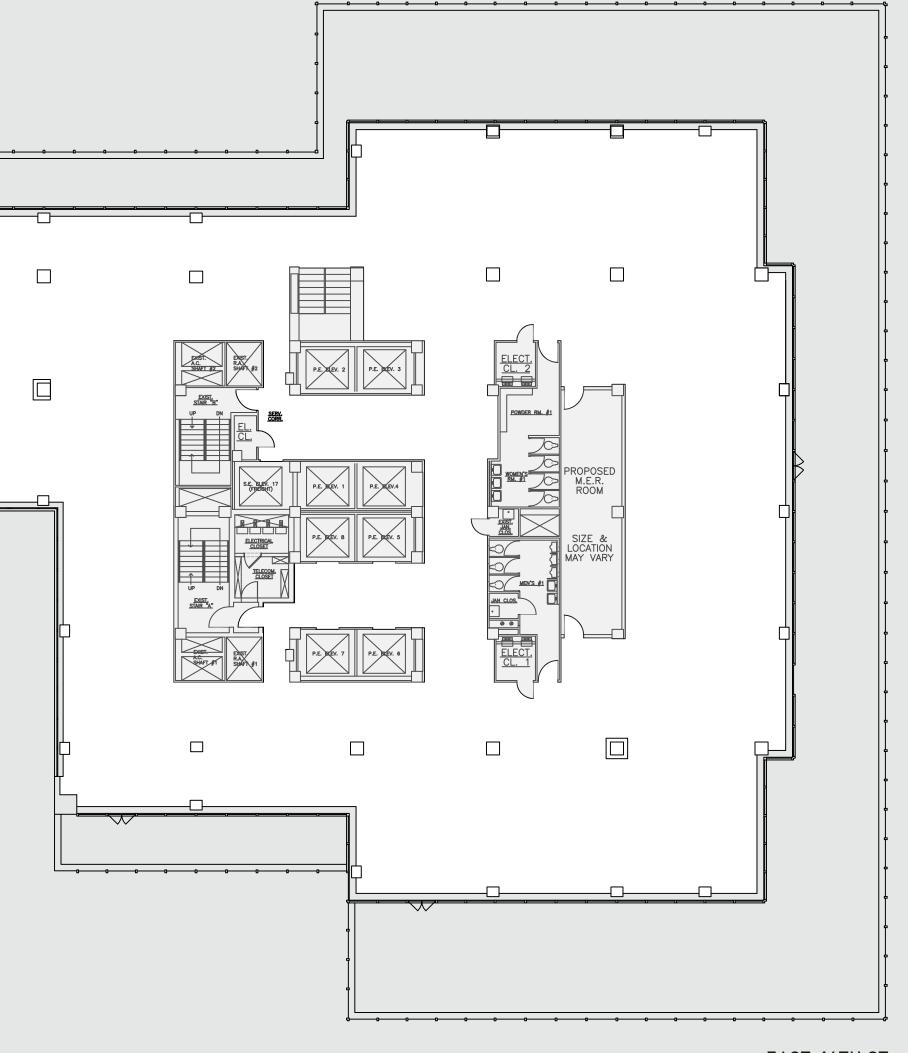

## FL. 17 CORE AND SHELL 18,204<sub>RSF</sub>

 $\longleftarrow \quad \mathsf{EAST} \ \mathbf{47TH} \ \mathsf{ST}$ 

 $\longrightarrow$  EAST 46TH ST

HIRD AVE