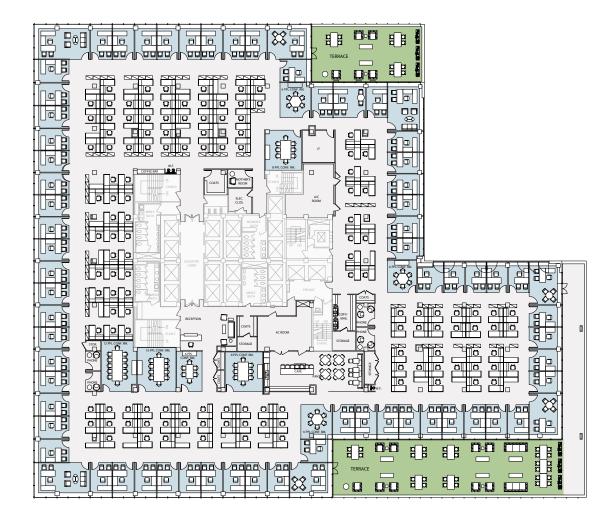

## ENTIRE 5TH FLOOR OPEN TEST FIT | 44,545 RSF

### EAST 47TH STREET

EAST 46TH STREET

<**N**>

## FLOOR KEY

| Office          | 32  |
|-----------------|-----|
| Workstation     | 265 |
| Reception       | 1   |
| Conference Room | 6   |
| Total Headcount | 298 |
| RSF Per Person  | 149 |
|                 |     |

LEXINGTON AVENUE

485 Lex