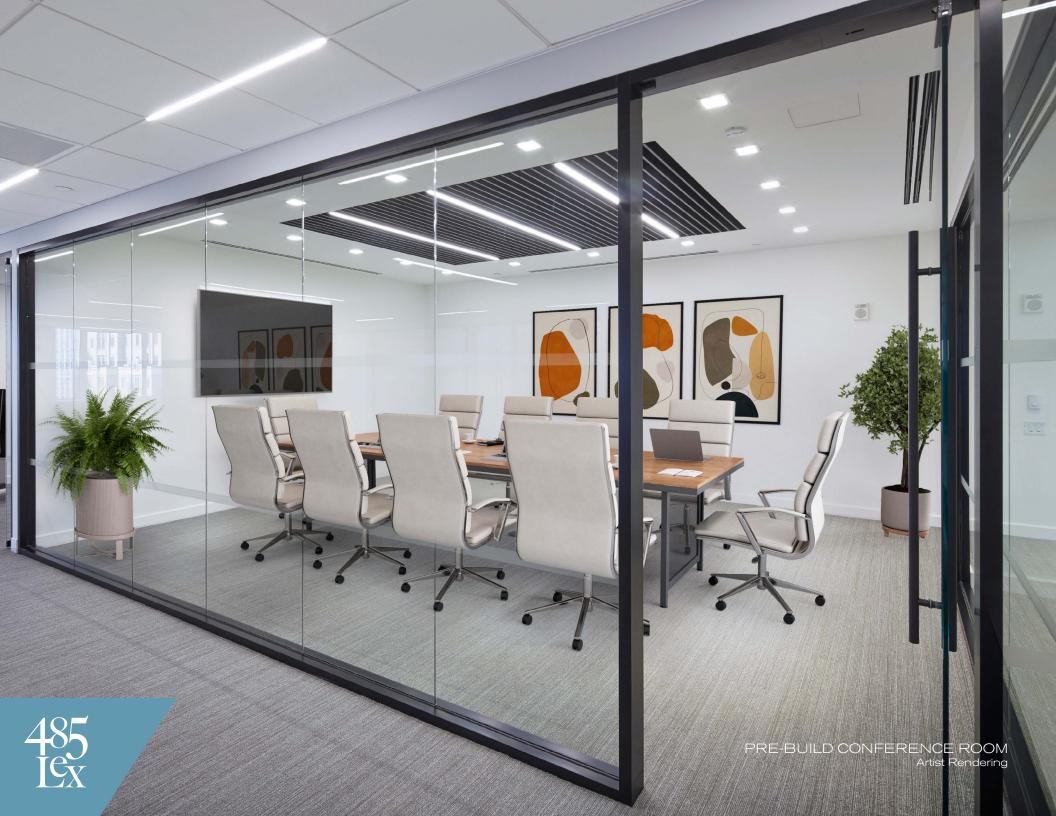

ARY 80 88 No. а а SERVING PANTRY FILES 0 STORAGE 89 STAIR "D" EXIST'G. J<u>elegi</u>: 8 00 8 ł $\langle \boxtimes$ **333** 83 8 00 8 EXIST'G. A/C ROO/ 000 FREIGHT 88 UP DN [III] 000 EXIST'G. A/C ROOM 2 -MP STAIR CAFE B 8 nof 00 Ш en 89 200 d Ste S. 200 Ø X == প্ত 88 00 0 **D**•D 0-0 TERRAC 83 83

EAST 47TH STREET

### FLOOR KEY

| Perimeter Office | 54  |
|------------------|-----|
| Interior Office  | 21  |
| Workstation      | 37  |
| Reception        | 1   |
| Conference Room  | 7   |
| Total Headcount  | 114 |
| RSF Per Person   | 593 |

LEXINGTON AVENUE

EAST 46TH STREET





# ENTIRE 5TH FLOOR CORE & SHELL | 44,545 RSF



EAST 47TH STREET

485 Lex LEXINGTON AVENUE

<**N**>

5TH FLOOR TERRACE OPPORTUNITY Artist Rendering

0.0.0



11121

3 PRE-BUILD RECEPTION AREA Artist Rendering









A State State