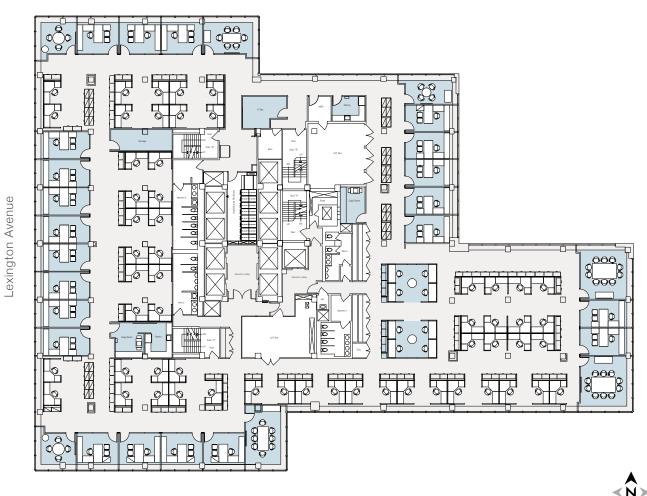

| East 4 | 6th | Street |
|--------|-----|--------|
|--------|-----|--------|

| SPACE KEY         |     |  |
|-------------------|-----|--|
| Perimeter Offices | 22  |  |
| Conference Rooms  | 7   |  |
| Workstations      | 64  |  |
| Total Headcount   | 86  |  |
| Pantry            | 2   |  |
| Copy Room         | 2   |  |
| Storage Room      | 1   |  |
| IT Room           | 1   |  |
| RSF Per Person    | 325 |  |