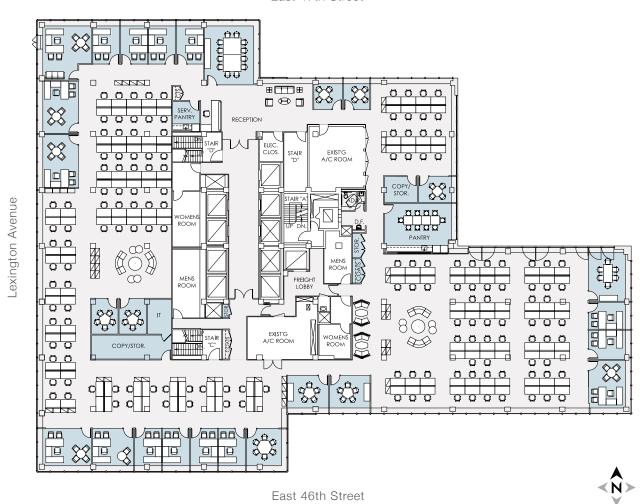

## East 47th Street

East 46th Street

| SPACE KEY        |     |  |
|------------------|-----|--|
| Reception        | 1   |  |
| Offices          | 34  |  |
| Workstations     | 115 |  |
| Total Staff      | 150 |  |
| Conference Rooms | 7   |  |
| Pantry           | 1   |  |
| Serving Pantry   | 1   |  |
| IT Room          | 1   |  |
| Copy/Storage     | 2   |  |
| RSF Per Person   | 186 |  |