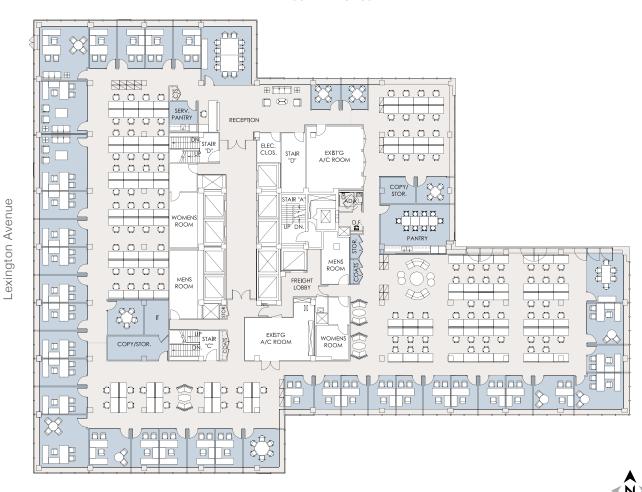

| SPACE KEY        |     |  |
|------------------|-----|--|
| Reception        | 1   |  |
| Offices          | 16  |  |
| Workstations     | 156 |  |
| Total Headcount  | 173 |  |
| Conference Rooms | 10  |  |
| Pantry           | 1   |  |
| Serving Pantry   | 1   |  |
| IT Room          | 1   |  |
| Copy/Storage     | 2   |  |
| RSF Per Person   | 161 |  |
|                  |     |  |