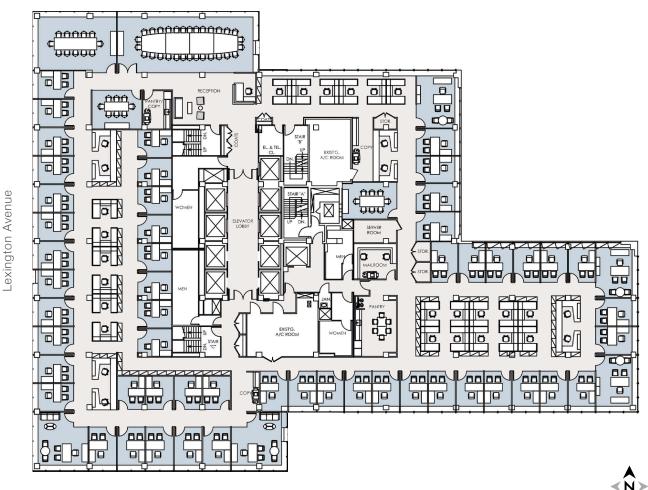

## East 47th Street

| SPACE KEY        |     |
|------------------|-----|
| Premiere Offices | 44  |
| Interior Offices | 14  |
| Workstations     | 22  |
| Reception        | 1   |
| Total Headcount  | 81  |
| Conference Rooms | 4   |
| Pantry           | 2   |
| IT Room          | 1   |
| Storage/Copy     | 2   |
| RSF Per Attorney | 482 |