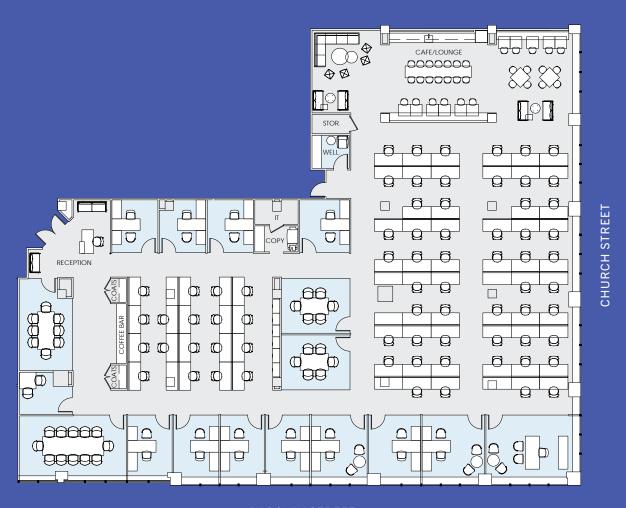

### 9TH FLOOR PROPOSED DIVISION 23,159 RSF

#### Floor Key:

| Offices          | 29  |
|------------------|-----|
| Workstations     | 99  |
| Conference Rooms | 7   |
| Reception        | 1   |
| Cafe/Lounge      | 1   |
| Coffee Bar       | 1   |
| Phone Rooms      | 4   |
| Total Personnel  | 129 |
| RSF Per Person   | 180 |