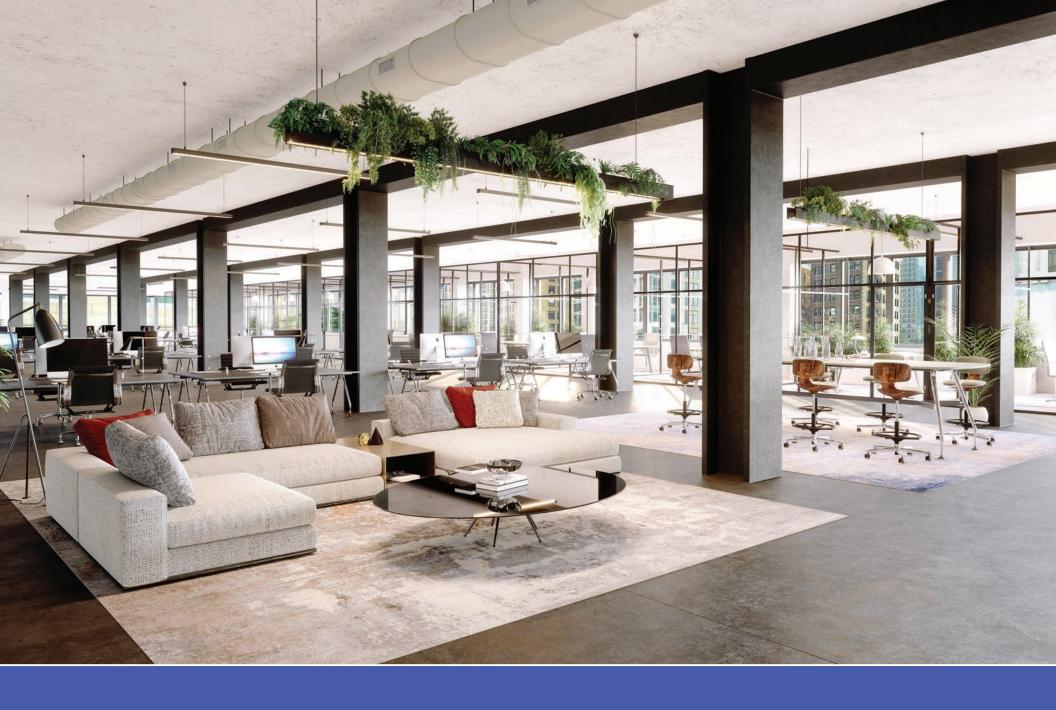

OSED DIVISION 14,099 RSF



#### Floor Key:

| Offices          | 12  |
|------------------|-----|
| Workstations     | 71  |
| Conference Rooms | 4   |
| Reception        | 1   |
| Pantry           | 1   |
| Cafe/Lounge      | 1   |
| Coffee Bar       | 1   |
| Phone Room       | 1   |
| Total Personnel  | 84  |
| RSF Per Person   | 168 |



**BARCLAY STREET** 

### 9TH FLOOR PROPOSED DIVISION 23,159 RSF



#### Floor Key:

| Offices          | 29  |
|------------------|-----|
| Workstations     | 99  |
| Conference Rooms | 7   |
| Reception        | 1   |
| Cafe/Lounge      | 1   |
| Coffee Bar       | 1   |
| Phone Rooms      | 4   |
| Total Personnel  | 129 |
| RSF Per Person   | 180 |

**BARCLAY STREET** 



BROADWAY



PROPOSED INTERIOR WORKSPACE

#### PROPOSED INTERIOR WORKSPACE





HIGHLY FLEXIBLE DESIGN OPTIONS

#### **COMMON AREA UPGRADES**

ARTIST RENDERINGS