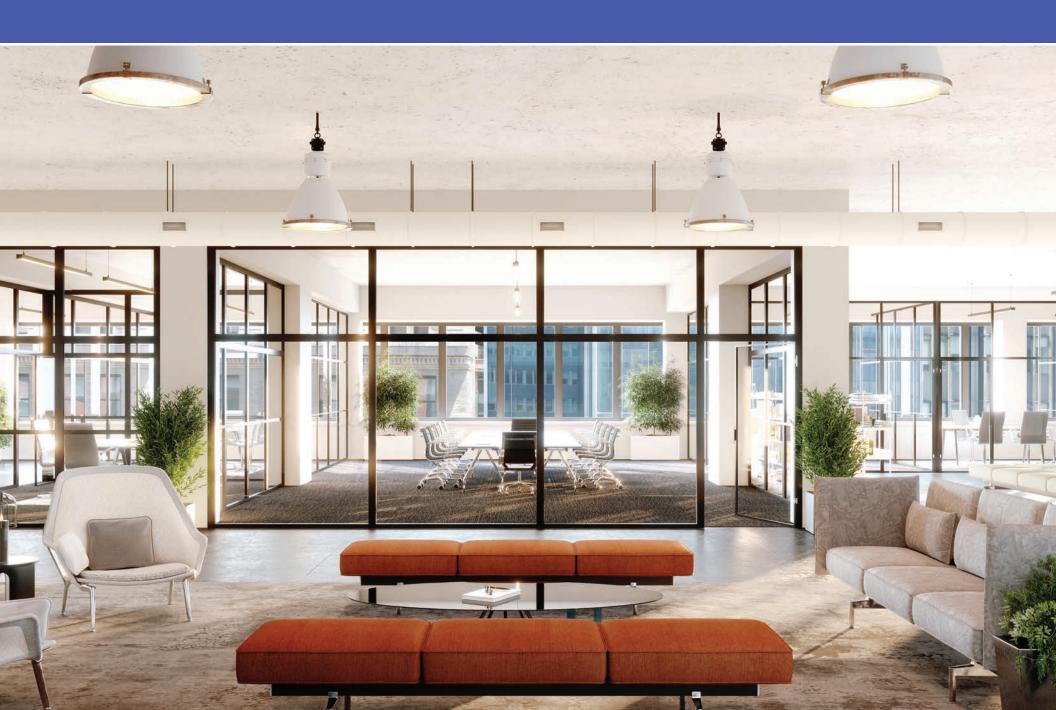

OPOSED DIVISION 14,099 RSF



#### Floor Key:

| Offices          | 12  |
|------------------|-----|
| Workstations     | 71  |
| Conference Rooms | 4   |
| Reception        | 1   |
| Pantry           | 1   |
| Cafe/Lounge      | 1   |
| Coffee Bar       | 1   |
| Phone Room       | 1   |
| Total Personnel  | 84  |
| RSF Per Person   | 168 |



**BARCLAY STREET** 

### 9TH FLOOR PROPOSED DIVISION 23,159 RSF



#### Floor Key:

| Offices          | 29  |
|------------------|-----|
| Workstations     | 99  |
| Conference Rooms | 7   |
| Reception        | 1   |
| Cafe/Lounge      | 1   |
| Coffee Bar       | 1   |
| Phone Rooms      | 4   |
| Total Personnel  | 129 |
| RSF Per Person   | 180 |

**BARCLAY STREET** 



BROADWAY



PROPOSED INTERIOR WORKSPACE

#### PROPOSED INTERIOR WORKSPACE





HIGHLY FLEXIBLE DESIGN OPTIONS

#### **COMMON AREA UPGRADES**

ARTIST RENDERINGS