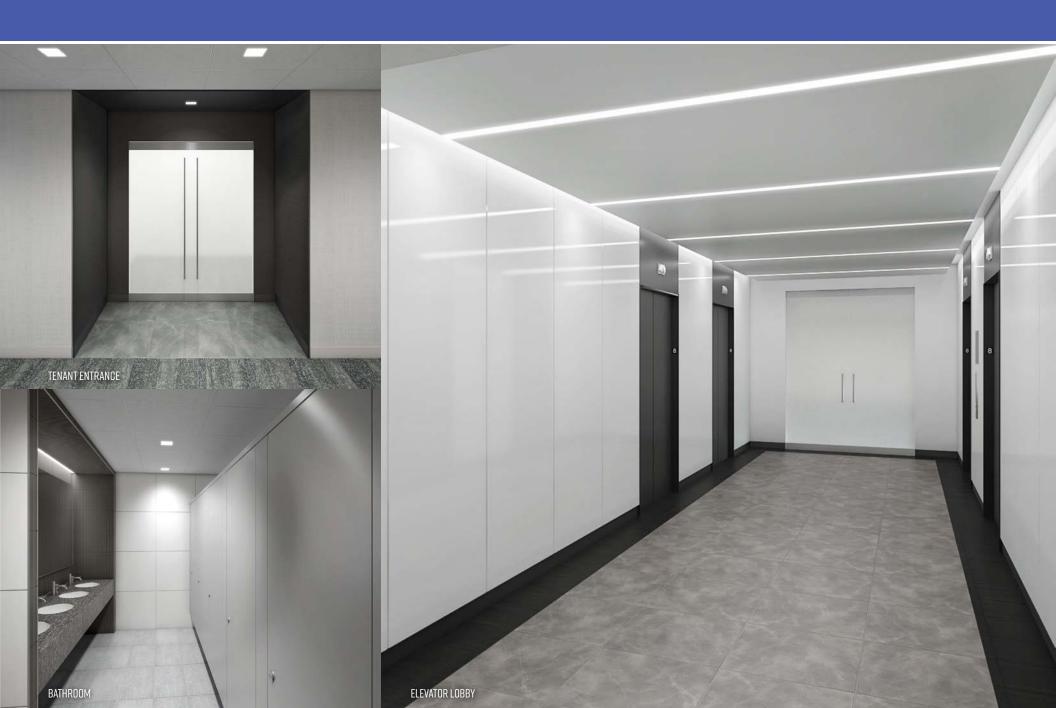

-------|-----|
| Workstations     | 71  |
| Conference Rooms | 4   |
| Reception        | 1   |
| Pantry           | 1   |
| Cafe/Lounge      | 1   |
| Coffee Bar       | 1   |
| Phone Room       | 1   |
| Total Personnel  | 84  |
| RSF Per Person   | 168 |



**BARCLAY STREET** 

### 9TH FLOOR PROPOSED DIVISION 23,159 RSF



#### Floor Key:

| Offices          | 29  |
|------------------|-----|
| Workstations     | 99  |
| Conference Rooms | 7   |
| Reception        | 1   |
| Cafe/Lounge      | 1   |
| Coffee Bar       | 1   |
| Phone Rooms      | 4   |
| Total Personnel  | 129 |
| RSF Per Person   | 180 |

**BARCLAY STREET** 



BROADWAY



PROPOSED INTERIOR WORKSPACE

#### PROPOSED INTERIOR WORKSPACE





HIGHLY FLEXIBLE DESIGN OPTIONS

#### **COMMON AREA UPGRADES**

ARTIST RENDERINGS