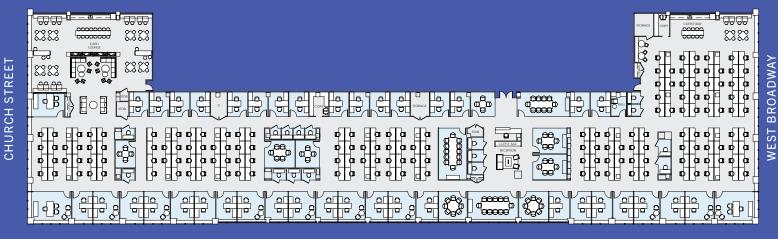

# SUITE 910 PROPOSED PLAN 37,258 RSF

Floor Key:

| Offices          | 41  |
|------------------|-----|
| Workstations     | 162 |
| Conference Rooms | 11  |
| Reception        | 1   |
| Phone Rooms      | 16  |
| Cafe/Lounge      | 1   |
| Coffee Bars      | 2   |
| Total Personnel  | 204 |
| RSF Per Person   | 183 |