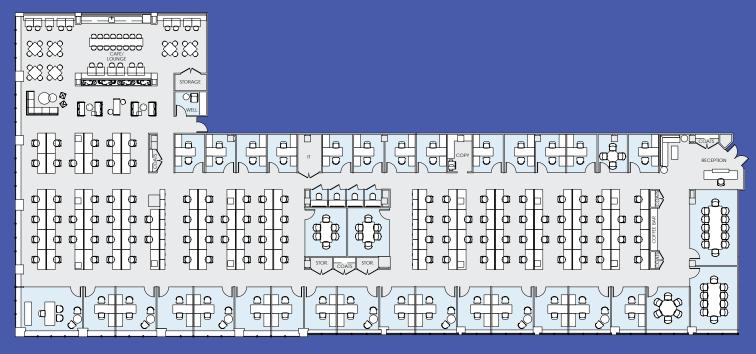

# SUITE 910 PROPOSED PLAN 37,258 RSF

Floor Key:

| Offices          | 41  |
|------------------|-----|
| Workstations     | 162 |
| Conference Rooms | 11  |
| Reception        | 1   |
| Phone Rooms      | 16  |
| Cafe/Lounge      | 1   |
| Coffee Bars      | 2   |
| Total Personnel  | 204 |
| RSF Per Person   | 183 |