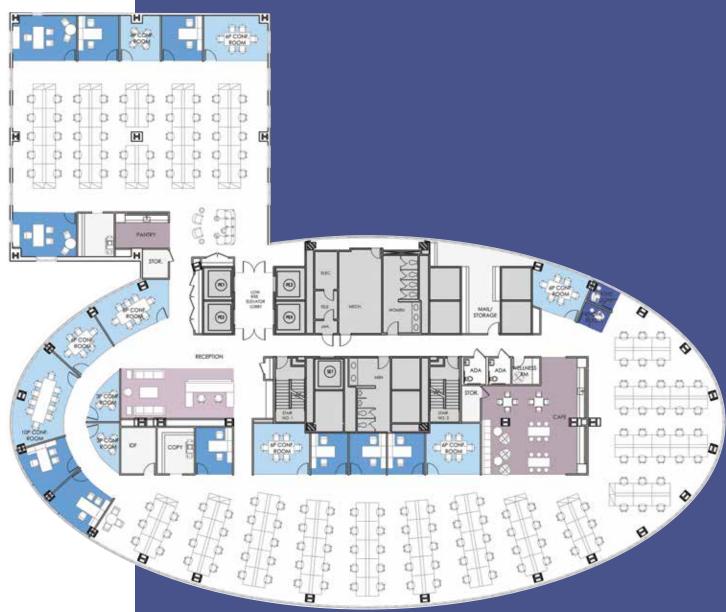

# BASE FLOOR 24,833-25,446 RSF

## Single-Floor Tenant Open Plan Layout

## Floor Key:

| Reception                  | 2   |
|----------------------------|-----|
| Executive Office           | 2   |
| Typical Office             | 4   |
| Interior Office            | 4   |
| Workstations 5'-0" x 2'-6" | 158 |
| Total Headcount            | 170 |

#### 147 RSF Per Person

| 10 PPL Conf. Room | 1 |
|-------------------|---|
| 8 PPL Conf. Room  | 1 |
| 6 PPL Conf. Room  | 5 |
| 5 PPL Conf. Room  | 1 |
| 4 PPL Conf. Room  | 2 |
| Phone Rooms       | 2 |
| Wellness Room     | 1 |
| Pantry            | 1 |
| Cafe              | 1 |