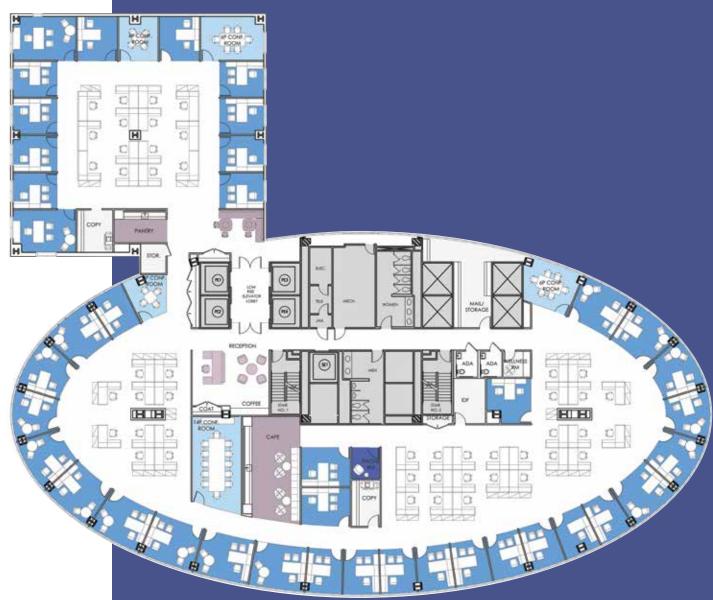

# BASE FLOOR 24,833-25,446 RSF

## Multi-Floor Tenant Office Intensive Layout

### Floor Key:

| Reception                  | 1  |
|----------------------------|----|
| Executive Office           | 17 |
| Typical Office             | 20 |
| Interior Office            | 6  |
| Workstations 6'-0" x 6'-0" | 41 |
| Total Headcount            | 85 |
|                            |    |

#### 294 RSF Per Person

| 16 PPL Conf. Room | 1 |
|-------------------|---|
| 6 PPL Conf. Room  | 2 |
| 4 PPL Conf. Room  | 2 |
| Phone Rooms       | 1 |
| Wellness Room     | 1 |
| Pantry            | 1 |
| Cafe              | 1 |