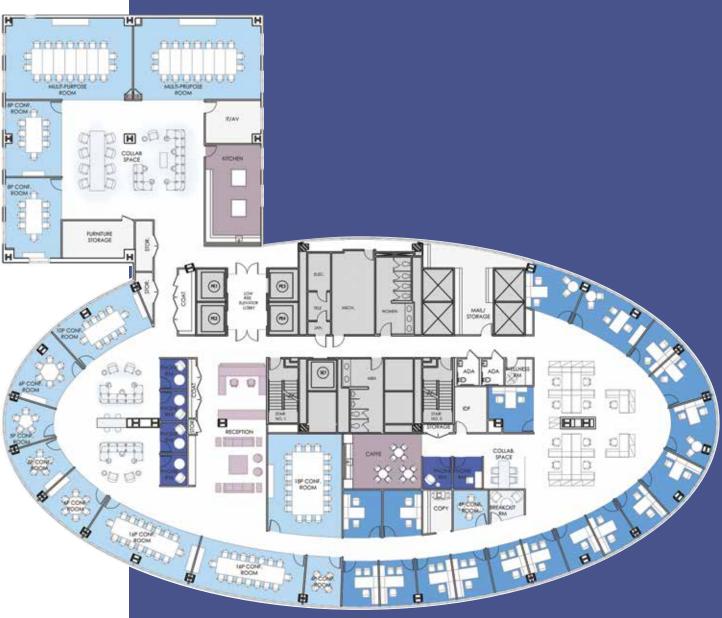

## BASE FLOOR 24,833-25,446 RSF

## Multi-Floor Tenant Main Reception/ Conference Floor

#### Floor Key:

| riodi itey.                |    |
|----------------------------|----|
| Reception                  | 2  |
| Executive Office           | 3  |
| Typical Office             | 12 |
| Interior Office            | 3  |
| Workstations 6'-0" x 6'-0" | 10 |
| Total Headcount            | 30 |
|                            |    |
| Multipurpose Room          | 2  |
| 18 DDL Conf. Poom          | 1  |

| Multipurpose Room | 2 |
|-------------------|---|
| 18 PPL Conf. Room | 1 |
| 16 PPL Conf. Room | 5 |
| 10 PPL Conf. Room | 1 |
| 8 PPL Conf. Room  | 2 |
| 6 PPL Conf. Room  | 2 |
| 5 PPL Conf. Room  | 2 |
| 4 PPL Conf. Room  | 2 |
| Phone Rooms       | 6 |
| Breakout/Collab   | 2 |
| Wellness Room     | 1 |
| Kitchen           | 1 |
| Cafe              | 1 |