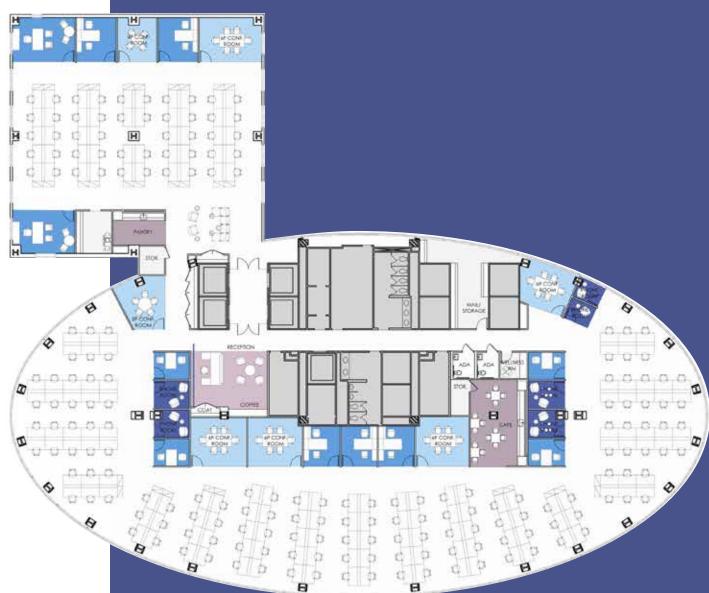

# BASE FLOOR 24,833-25,446 RSF

## Multi-Floor Tenant Open Plan Layout

#### Floor Key:

| Reception                  | 1   |
|----------------------------|-----|
| Executive Office           | 2   |
| Typical Office             | 2   |
| Interior Office            | 7   |
| Workstations 6'-0" x 6'-0" | 190 |
| Total Headcount            | 202 |
| 124 RSF Per Person         |     |

| 6 PPL Conf. Room | 5 |
|------------------|---|
| 5 PPL Conf. Room | 1 |
| 4 PPL Conf. Room | 1 |
| Phone Rooms      | 6 |
| Wellness Room    | 1 |
| Pantry           | 1 |
| Cafe             | 1 |