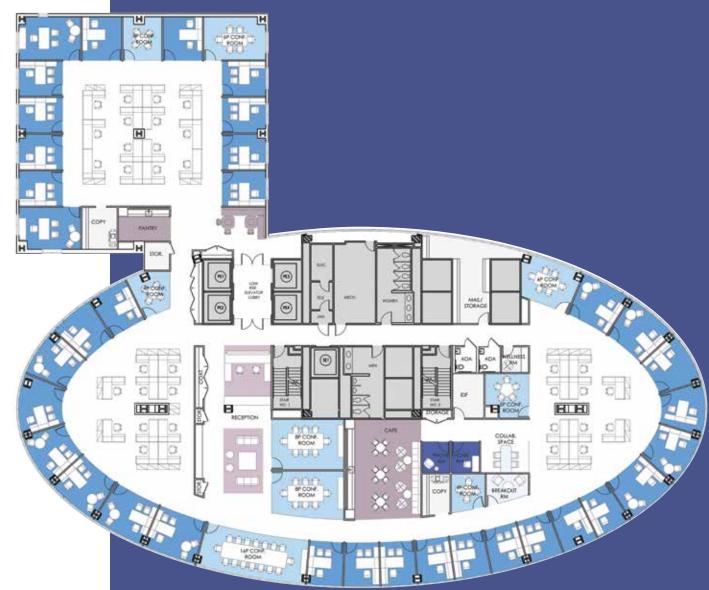

## BASE FLOOR 24,833-25,446 RSF

## Single-Floor Tenant Office Intensive Layout

### Floor Key:

| Reception                  | 2  |
|----------------------------|----|
| Executive Office           | 10 |
| Typical Office             | 24 |
| Workstations 6'-0" x 8'-0" | 6  |
| Workstations 6'-0" x 6'-0" | 28 |
| Total Headcount            | 70 |

#### 357 RSF Per Person

| 16 PPL Conf. Room | 1 |
|-------------------|---|
| 8 PPL Conf. Room  | 2 |
| 6 PPL Conf. Room  | 2 |
| 5 PPL Conf. Room  | 1 |
| 4 PPL Conf. Room  | 2 |
| Phone Rooms       | 2 |
| Breakout/Collab   | 2 |
| Wellness Room     | 1 |
| Pantry            | 1 |
| Cafe              | 1 |