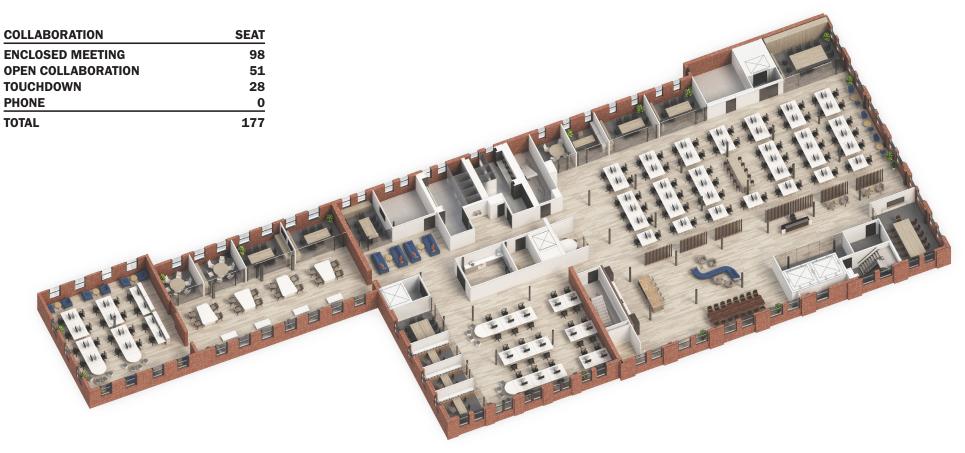

## **3<sup>rd</sup> Floor Furniture test fit - alternate**

MAX. OCCUPANCY PERMITTED PER EXIT CAPACITY\*: 211
MAX. OCCUPANCY PERMITTED PER COO\*: 176

\*Per code review submitted on 12/18/2019

| HEADCOUNT       | SEAT |
|-----------------|------|
| WORKSTATIONS    | 128  |
| ENCLOSED OFFICE | 4    |
| TOTAL           | 132  |