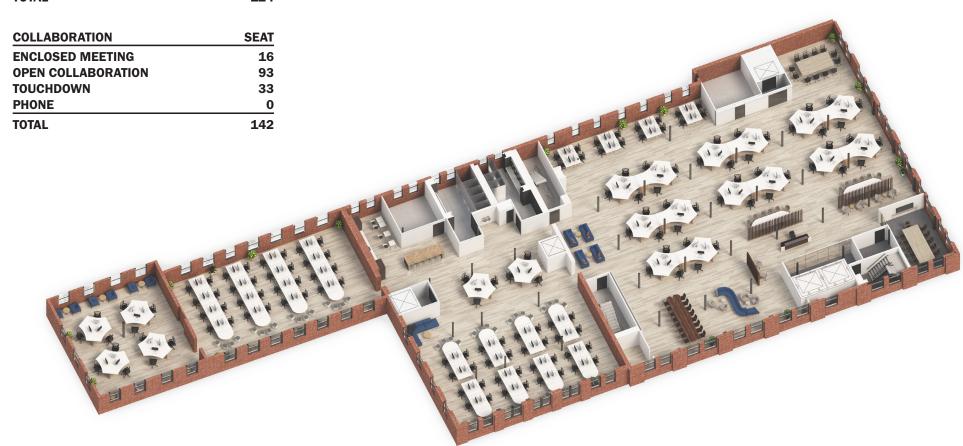

## 3<sup>rd</sup> Floor **Furniture test fit**

MAX. OCCUPANCY PERMITTED PER EXIT CAPACITY\*: 211 176 MAX. OCCUPANCY PERMITTED PER COO\*:

\*Per code review submitted by on 12/18/2019

| HEADCOUNT       | SEAT |
|-----------------|------|
| WORKSTATIONS    | 124  |
| ENCLOSED OFFICE | 0    |
| TOTAL           | 124  |