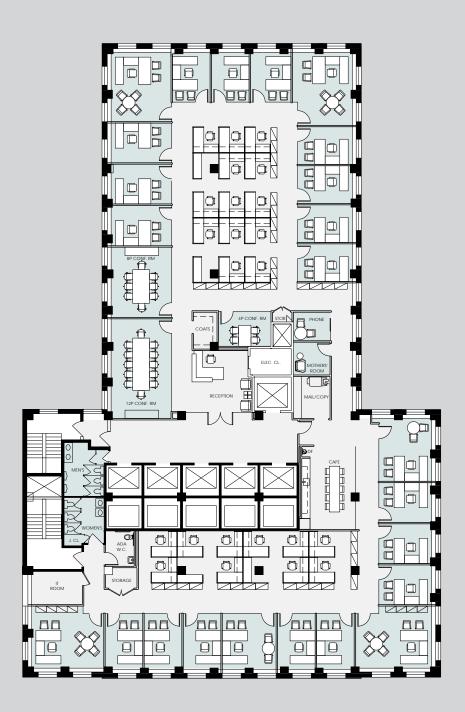

## PROPOSED LAYOUT OFFICE PLAN ENTIRE 21ST FLOOR 14,318 RSF

#### FLOOR KEY:

| Offices          | 24 |
|------------------|----|
| Workstations     | 23 |
| Conference Rooms | 3  |
| Phone Room       | 1  |
| Reception        | 1  |
| Pantry           | 1  |
| Total Headcount  | 48 |