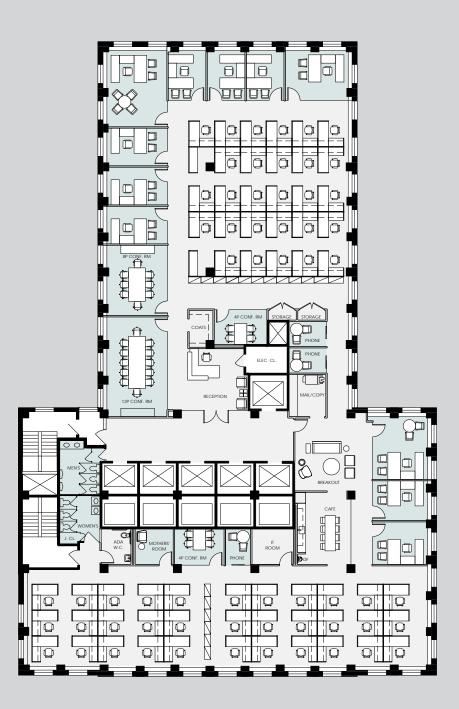

### PROPOSED LAYOUT OPEN PLAN ENTIRE 21ST FLOOR 14,318 RSF

#### FLOOR KEY:

| Offices          | 11 |
|------------------|----|
| Workstations     | 61 |
| Conference Rooms | 4  |
| Phone Rooms      | 3  |
| Reception        | 1  |
| Pantry           | 1  |
| Total Headcount  | 73 |