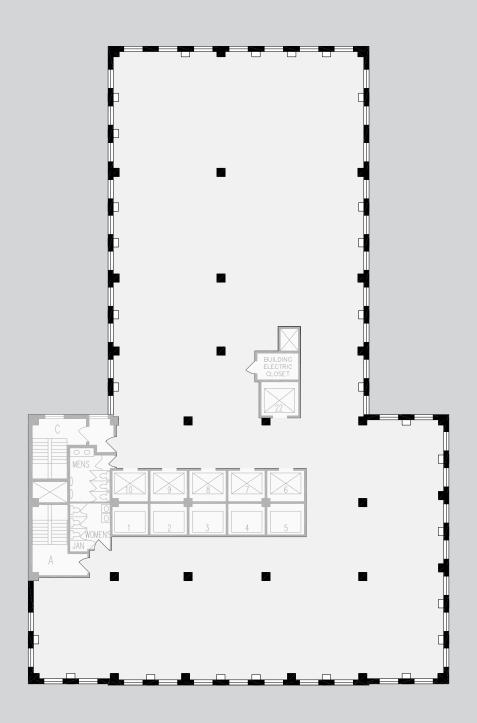

PLAN ENTIRE 21ST FLOOR 14,318 RSF

#### FLOOR KEY:

| Offices          | 24 |
|------------------|----|
| Workstations     | 23 |
| Conference Rooms | 3  |
| Phone Room       | 1  |
| Reception        | 1  |
| Pantry           | 1  |
| Total Headcount  | 48 |



### PROPOSED LAYOUT OPEN PLAN ENTIRE 21ST FLOOR 14,318 RSF

#### FLOOR KEY:

| Offices          | 11 |
|------------------|----|
| Workstations     | 61 |
| Conference Rooms | 4  |
| Phone Rooms      | 3  |
| Reception        | 1  |
| Pantry           | 1  |
| Total Headcount  | 73 |



# **EXISTING CONDITIONS**ENTIRE 21ST FLOOR 14,318 RSF

#### FLOOR KEY:

| Offices         | 34 |
|-----------------|----|
| Workstations    | 12 |
| Conference Room | 1  |
| Reception       | 1  |
| Pantry          | 1  |
| Total Headcount | 47 |



## CORE AND SHELL ENTIRE 21ST FLOOR 14,318 RSF