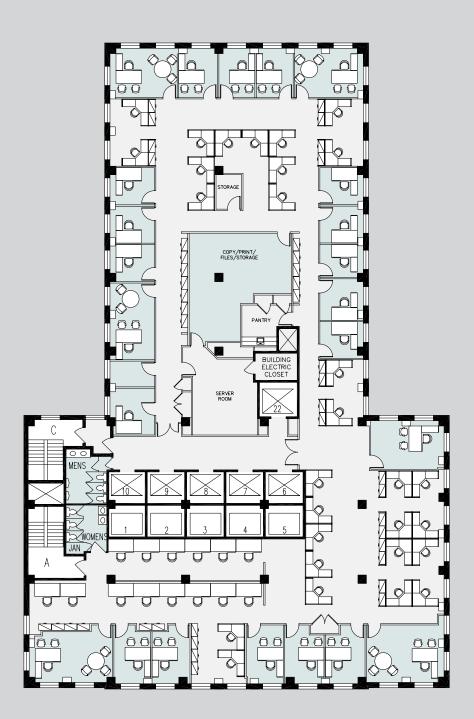

# **EXISTING CONDITIONS**ENTIRE 21ST FLOOR 14,318 RSF

#### FLOOR KEY:

| Offices         | 34 |
|-----------------|----|
| Workstations    | 12 |
| Conference Room | 1  |
| Reception       | 1  |
| Pantry          | 1  |
| Total Headcount | 47 |