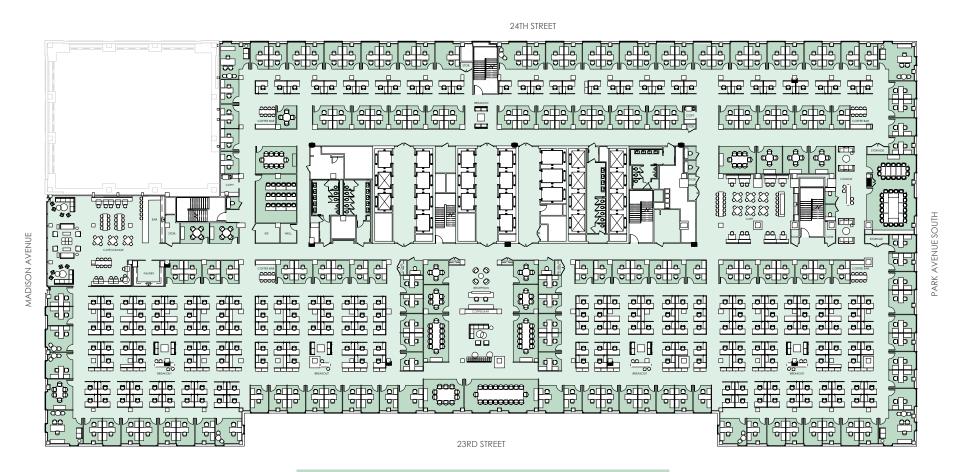

## BASE FLOOR | 92,663 RSF **PROPOSED OFFICE INTENSIVE LAYOUT**

| FLOOR KEY                |     |                                 |   |
|--------------------------|-----|---------------------------------|---|
| Window Office            | 48  | Multipurpose Room               | 1 |
| Office                   | 102 | Training Room                   | 1 |
| Workstation 6'-0"x 6'-0" | 212 | 20 Person Conference Room       | 1 |
| Reception                | 2   | 10-12 Person Conference<br>Room | 3 |
| Total Headcount          | 364 | 6-8 Person Conference Room      | 5 |
|                          |     | 4 Person Conference Room        | 8 |
|                          |     | Phone Room                      | 7 |

Lounge/Breakout

7

MADISON AVENUE

24th STREET

23rd STREET

PARK AVENUE SOUTH