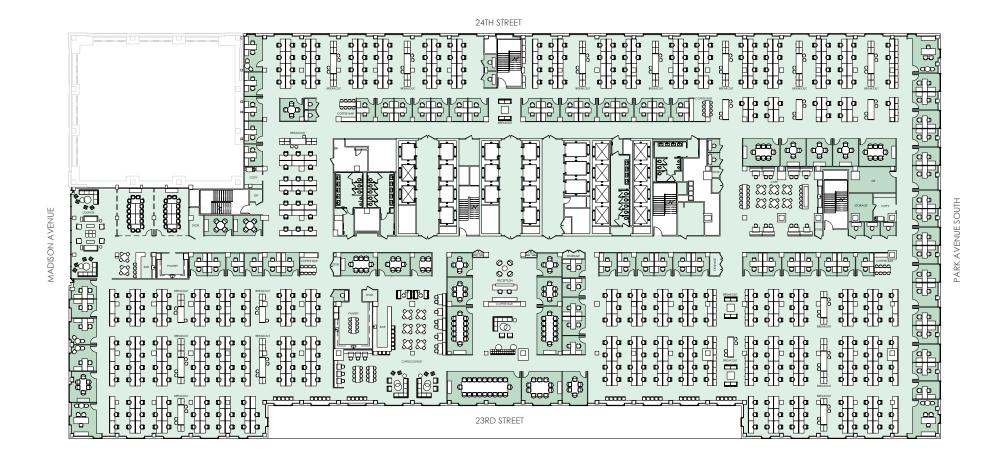

## BASE FLOOR | 92,663 RSF | PROPOSED OPEN LAYOUT

| FLOOR KEY                |     |                                 |    |
|--------------------------|-----|---------------------------------|----|
| Window Office            | 16  | Multipurpose Room               | 1  |
| Office                   | 53  | 20 Person Conference Room       | 1  |
| Workstation 5'-0"x 2'-6" | 410 | 10-12 Person Conference<br>Room | 3  |
| Reception                | 2   | 6-8 Person Conference Room      | 8  |
| Total Headcount          | 481 | 4 Person Conference Room        | 9  |
|                          |     | Phone Room                      | 10 |

Breakout

21

ONE MADISON AVENUE