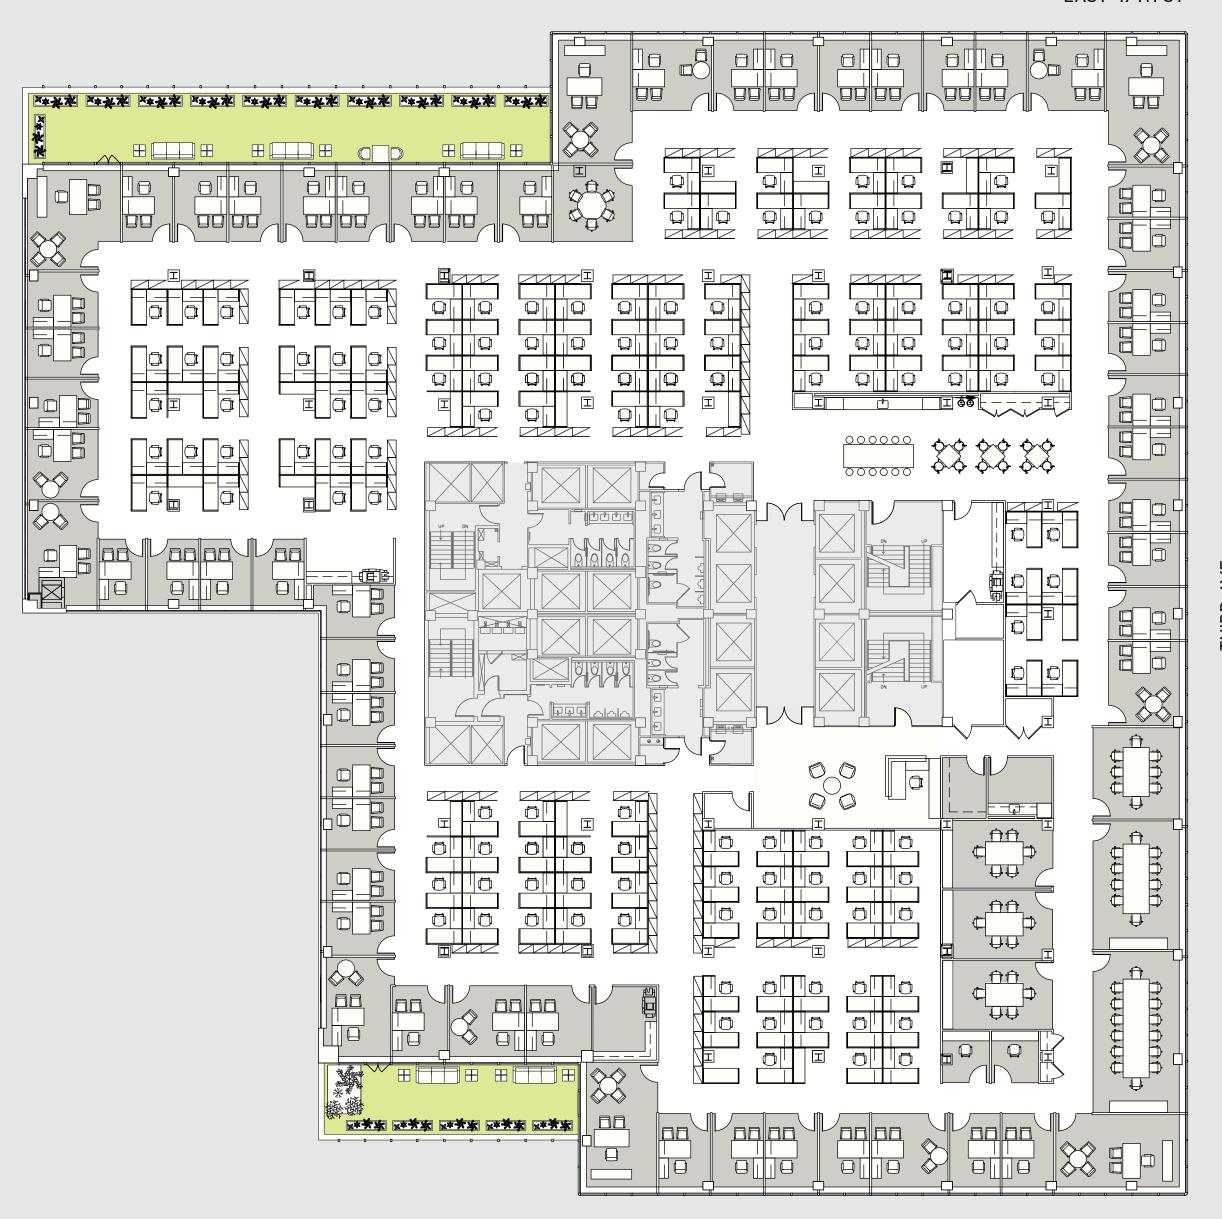

#### FL. 9 OFFICE INTENSIVE OPTION 1

| Workstation                                                                                                                                                                                                                                                                                                                                                                                                                                                                                                                                                                                                                                                                                                                                                                                                                                                                                                                                                                                                                                                                                                                                                                                                                                                                                                                                                                                                                                                                                                                                                                                                                                                                                                                                                                                                                                                                                                                                                                                                                                                                                                                    | 144                                                         |
|--------------------------------------------------------------------------------------------------------------------------------------------------------------------------------------------------------------------------------------------------------------------------------------------------------------------------------------------------------------------------------------------------------------------------------------------------------------------------------------------------------------------------------------------------------------------------------------------------------------------------------------------------------------------------------------------------------------------------------------------------------------------------------------------------------------------------------------------------------------------------------------------------------------------------------------------------------------------------------------------------------------------------------------------------------------------------------------------------------------------------------------------------------------------------------------------------------------------------------------------------------------------------------------------------------------------------------------------------------------------------------------------------------------------------------------------------------------------------------------------------------------------------------------------------------------------------------------------------------------------------------------------------------------------------------------------------------------------------------------------------------------------------------------------------------------------------------------------------------------------------------------------------------------------------------------------------------------------------------------------------------------------------------------------------------------------------------------------------------------------------------|-------------------------------------------------------------|
| Offices                                                                                                                                                                                                                                                                                                                                                                                                                                                                                                                                                                                                                                                                                                                                                                                                                                                                                                                                                                                                                                                                                                                                                                                                                                                                                                                                                                                                                                                                                                                                                                                                                                                                                                                                                                                                                                                                                                                                                                                                                                                                                                                        | 58                                                          |
| Conference Rooms                                                                                                                                                                                                                                                                                                                                                                                                                                                                                                                                                                                                                                                                                                                                                                                                                                                                                                                                                                                                                                                                                                                                                                                                                                                                                                                                                                                                                                                                                                                                                                                                                                                                                                                                                                                                                                                                                                                                                                                                                                                                                                               | 7                                                           |
| Reception                                                                                                                                                                                                                                                                                                                                                                                                                                                                                                                                                                                                                                                                                                                                                                                                                                                                                                                                                                                                                                                                                                                                                                                                                                                                                                                                                                                                                                                                                                                                                                                                                                                                                                                                                                                                                                                                                                                                                                                                                                                                                                                      | 1                                                           |
| Phone Rooms                                                                                                                                                                                                                                                                                                                                                                                                                                                                                                                                                                                                                                                                                                                                                                                                                                                                                                                                                                                                                                                                                                                                                                                                                                                                                                                                                                                                                                                                                                                                                                                                                                                                                                                                                                                                                                                                                                                                                                                                                                                                                                                    | 2                                                           |
| Cafe/Pantry                                                                                                                                                                                                                                                                                                                                                                                                                                                                                                                                                                                                                                                                                                                                                                                                                                                                                                                                                                                                                                                                                                                                                                                                                                                                                                                                                                                                                                                                                                                                                                                                                                                                                                                                                                                                                                                                                                                                                                                                                                                                                                                    | 1                                                           |
| Terraces                                                                                                                                                                                                                                                                                                                                                                                                                                                                                                                                                                                                                                                                                                                                                                                                                                                                                                                                                                                                                                                                                                                                                                                                                                                                                                                                                                                                                                                                                                                                                                                                                                                                                                                                                                                                                                                                                                                                                                                                                                                                                                                       | 2                                                           |
| Total Personnel                                                                                                                                                                                                                                                                                                                                                                                                                                                                                                                                                                                                                                                                                                                                                                                                                                                                                                                                                                                                                                                                                                                                                                                                                                                                                                                                                                                                                                                                                                                                                                                                                                                                                                                                                                                                                                                                                                                                                                                                                                                                                                                | 203                                                         |
| TOTAL CONTROL OF THE PARTY OF T | 1000<br>1000<br>1000<br>1000<br>1000<br>1000<br>1000<br>100 |