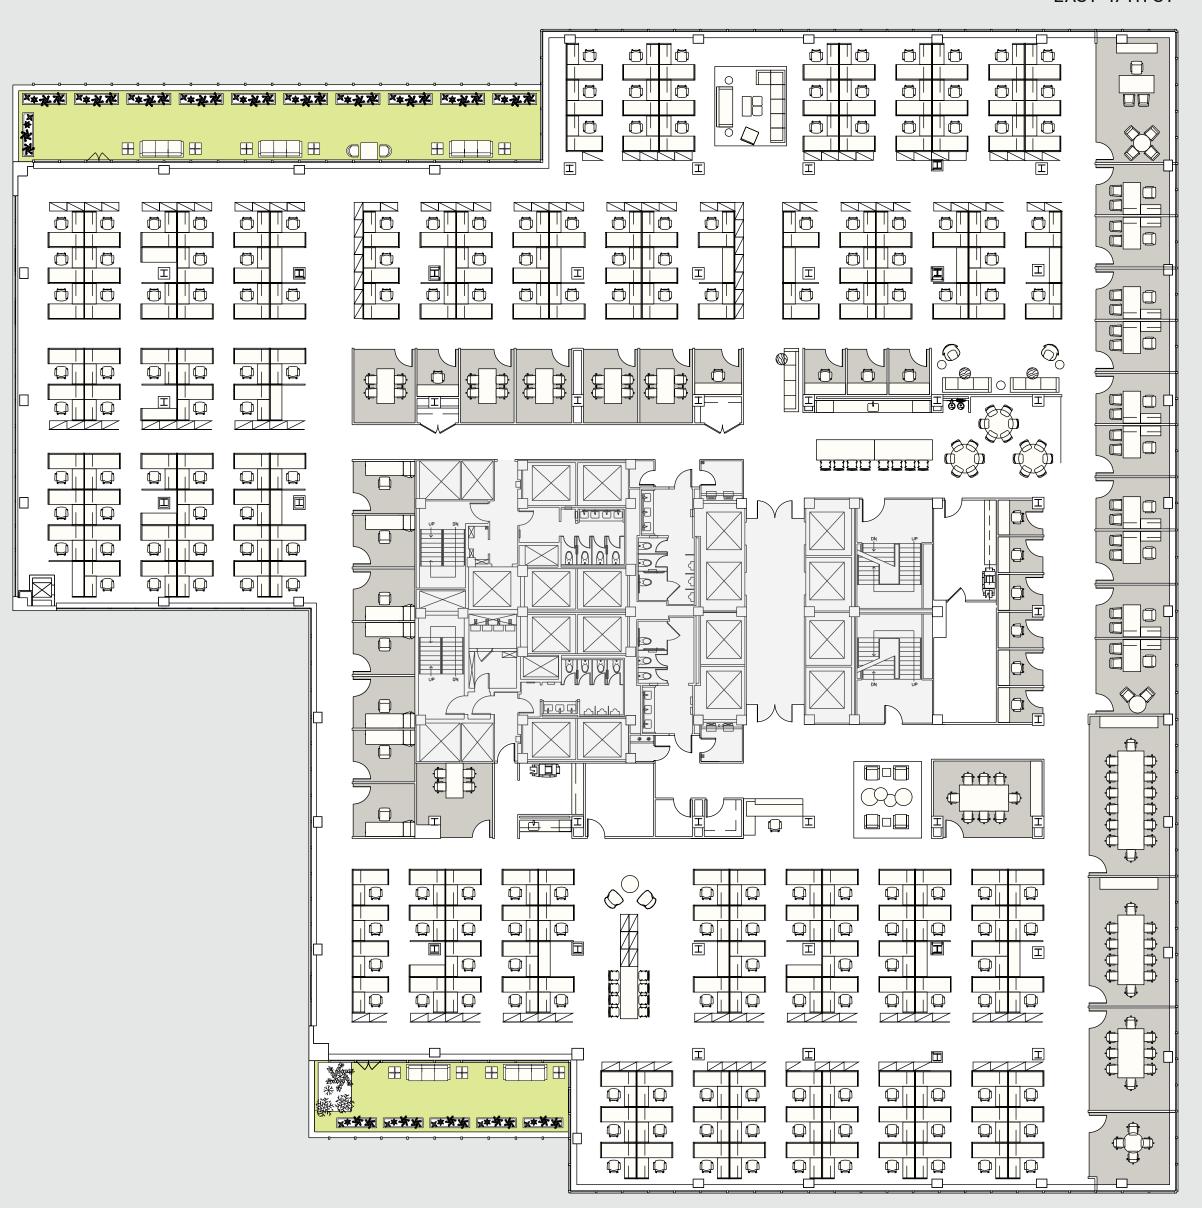

### FL. 9 WORKSTATION INTENSIVE

| 186 |
|-----|
| 18  |
| 11  |
| 1   |
| 11  |
| 1   |
| 2   |
| 205 |
|     |
|     |

FL. 9 CORE AND SHELL