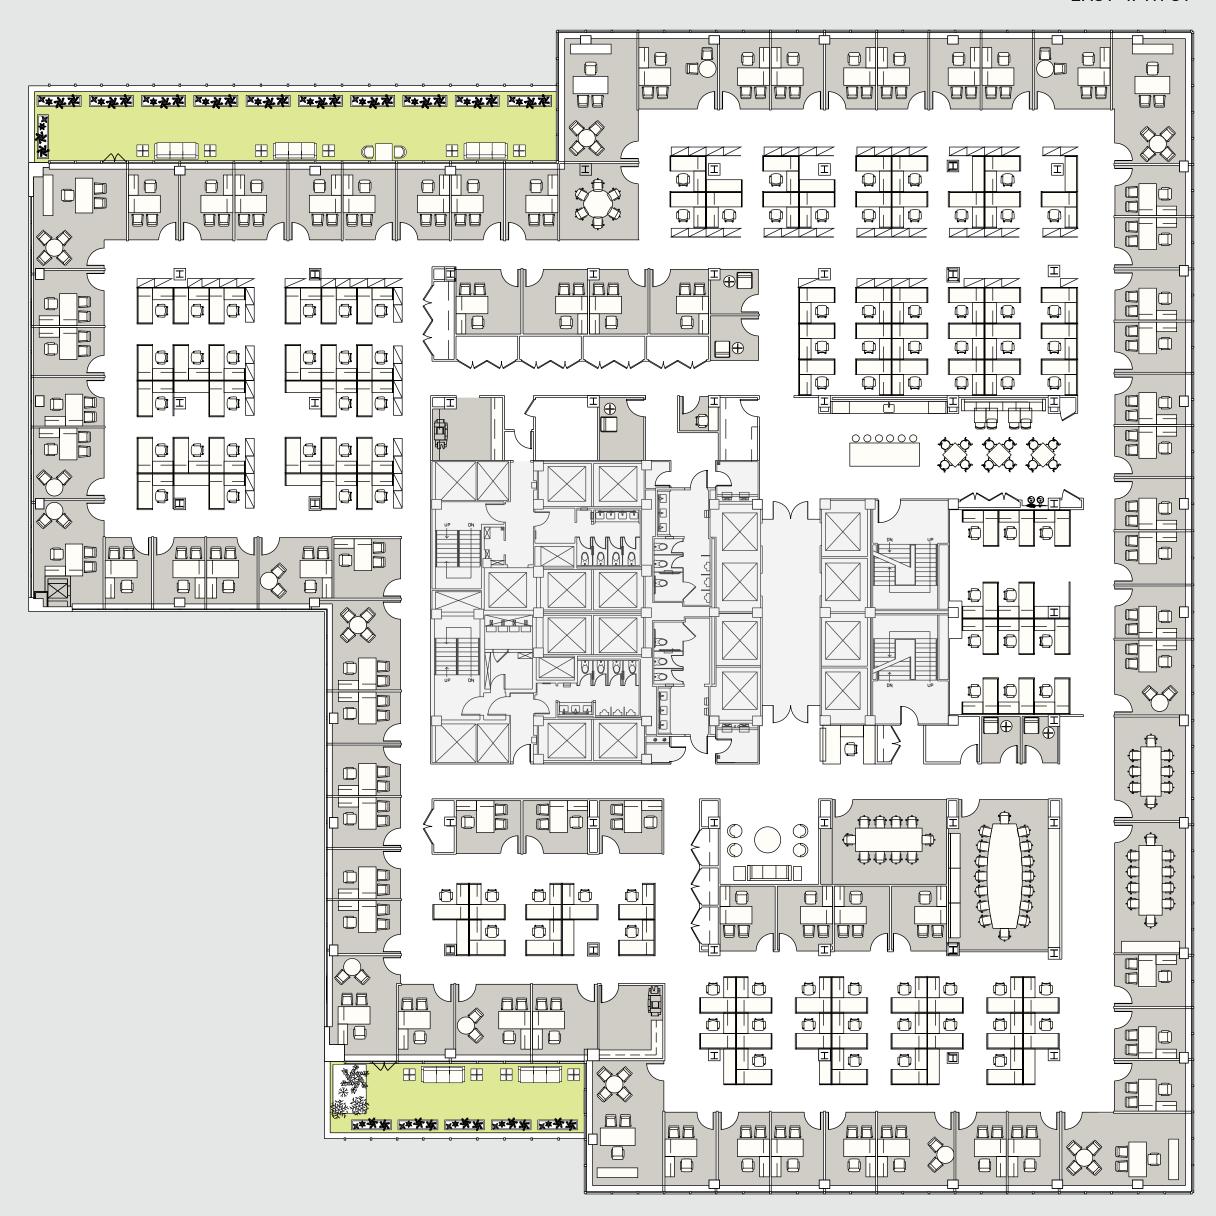

| Workstation      | 97  |
|------------------|-----|
| Offices          | 72  |
| Conference Rooms | 5   |
| Reception        | 1   |
| Phone Rooms      | 5   |
| Cafe/Pantry      | 1   |
| Terraces         | 2   |
| Total Personnel  | 170 |
|                  |     |