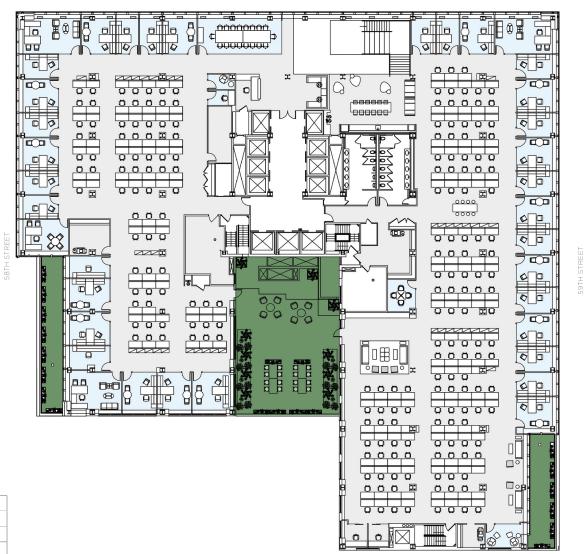

MADISON AVENUE

FLOOR KEYOffices37Workstations207Conference Rooms1Reception1Pantry1Total Personnel245RSF per Person162

PROPOSED OFFICE INTENSIVE LAYOUT ENTIRE 9TH FLOOR

39,568 RSF