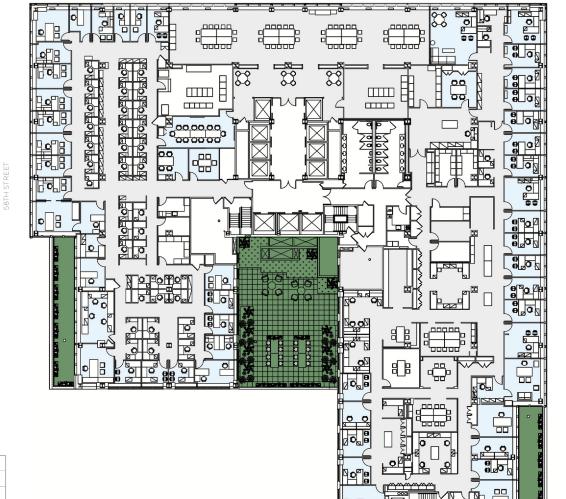

STACKPLAN EXISITING CONDITIONS TEST FITS

MADISON AVENUE

| FLOOR KEY        |     |
|------------------|-----|
| Offices          | 52  |
| Workstations     | 47  |
| Conference Rooms | 10  |
| Reception        | 1   |
| Pantry           | 2   |
| Total Personnel  | 100 |

395

**RSF** per Person

EXISTING CONDITIONS ENTIRE 9TH FLOOR 39,568 RSF

STACKPLAN EXISITING CONDITIONS TEST FITS

n

Ô

0 Ω n

Ш