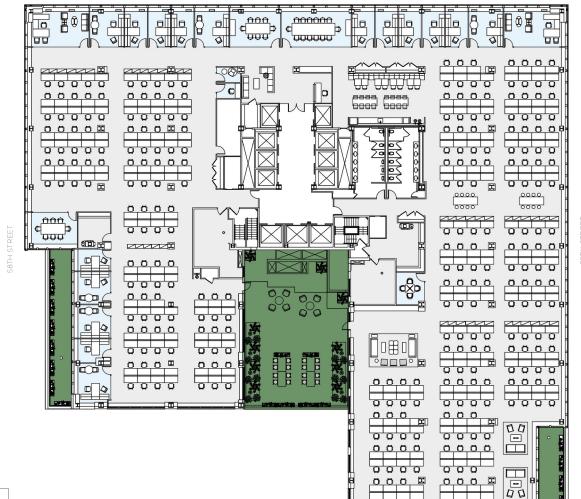

6

FLOOR KEY Offices 14 Workstations 311 Conference Rooms 2 Reception 1 Pantry 1 326 Total Personnel 121 **RSF** per Person

PROPOSED OPEN LAYOUT ENTIRE 9TH FLOOR

AVAILABILITIES RENDERINGS NEIGHBORHOOD BU

STACKPLAN EXISITING CONDITIONS TEST FITS