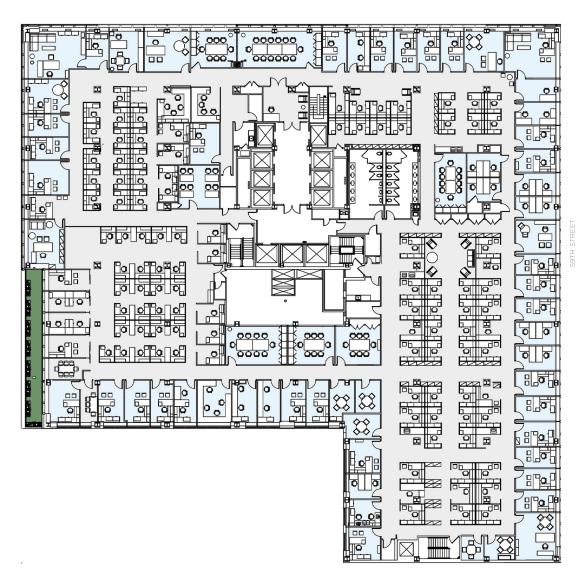

|--|

STH STREE

| FLOOR KEY        |     |
|------------------|-----|
| Offices          | 59  |
| Workstations     | 150 |
| Conference Rooms | 4   |
| Reception        | 1   |
| Total Personnel  | 217 |
| RSF per Person   | 210 |