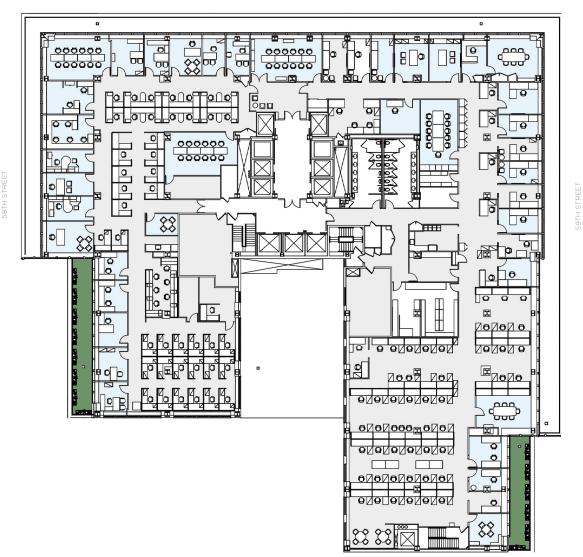

## **EXISITING CONDITIONS** TEST FITS

MADISON AVENUE

| FLOOR KEY        |     |
|------------------|-----|
| Offices          | 34  |
| Workstations     | 109 |
| Conference Rooms | 7   |
| Reception        | 1   |
| Total Personnel  | 144 |
| RSF per Person   | 236 |

| FLOOR KEY        |     |
|------------------|-----|
| Offices          | 49  |
| Workstations     | 124 |
| Conference Rooms | 3   |
| Reception        | 1   |
| Pantry           | 1   |
| Total Personnel  | 174 |
| RSF per Person   | 227 |

PROPOSED OFFICE INTENSIVE LAYOUT FLOORS 10-11