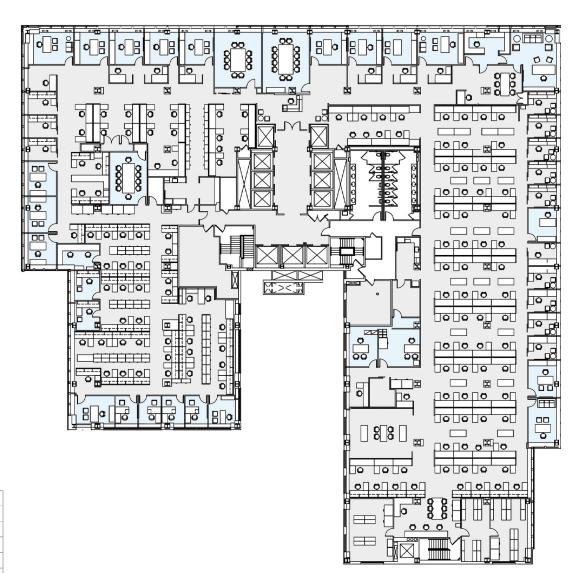

## **EXISITING CONDITIONS** TEST FITS

| LOOR KEY         |     |  |
|------------------|-----|--|
| Offices          | 39  |  |
| Workstations     | 150 |  |
| Conference Rooms | 3   |  |
| Reception        | 1   |  |
| Pantry           | 1   |  |
| Total Personnel  | 190 |  |
| RSF per Person   | 208 |  |