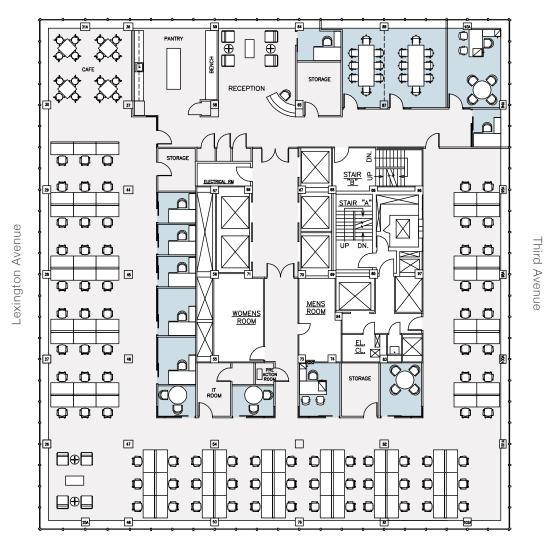

EXISTING CONDITIONS 26TH FLOOR - 14,206 RSF

East 47th Street

East 46th Street

| SPACE KEY        |    |
|------------------|----|
| Offices          | 9  |
| Workstations     | 79 |
| Reception        | 1  |
| Total Headcount  | 89 |
| Conference Rooms | 2  |
| Breakout Rooms   | 3  |
| Pantry/Cafe      | 1  |
| Storage          | 3  |