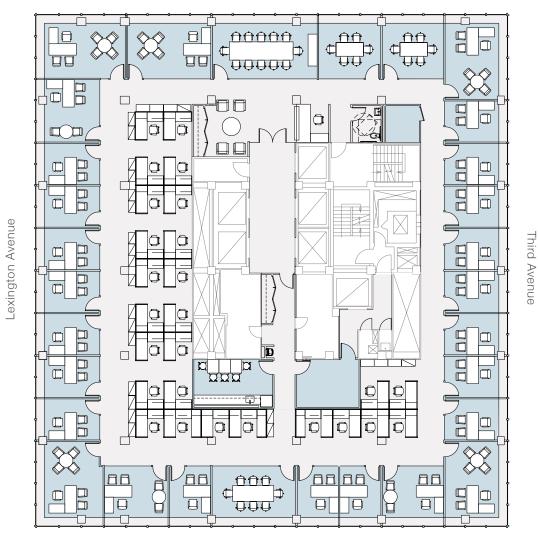

## OPEN LAYOUT TEST FIT TOWER FLOOR - APPROXIMATELY 14,000 RSF

East 47th Street

East 46th Street

| SPACE KEY         |     |
|-------------------|-----|
| Perimeter Offices | 4   |
| Conference Rooms  | 3   |
| Workstations      | 67  |
| Reception         | 1   |
| Pantry            | 1   |
| Total Headcount   | 71  |
| Storage Room      | 2   |
| Copy/Mail Room    | 1   |
| RSF Per Person    | 198 |
|                   |     |