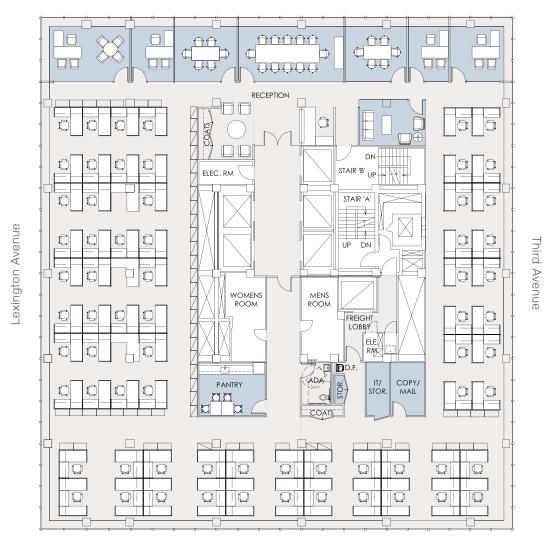

## OFFICE LAYOUT TEST FIT TOWER FLOOR - APPROXIMATELY 14,000 RSF

East 47th Street

East 46th Street

| SPACE KEY |  |
|-----------|--|
| 26        |  |
| 4         |  |
| 26        |  |
| 1         |  |
| 1         |  |
| 53        |  |
| 265       |  |
|           |  |