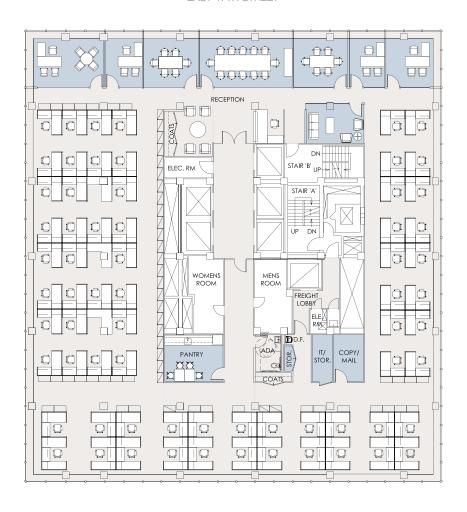

## **ENTIRE 23RD FLOOR**

## OPEN LAYOUT | 14,206 RSF

#### EAST 47TH STREET

### FLOOR KEY

| Office          | 4   |
|-----------------|-----|
| Conference Room | 3   |
| Workstation     | 67  |
| Reception       | 1   |
| Pantry          | 1   |
| Storage Room    | 2   |
| Copy/Mailroom   | 1   |
| Total Headcount | 71  |
| RSF Per Person  | 198 |

LEXINGTON AVENUE

THIRD AVENUE