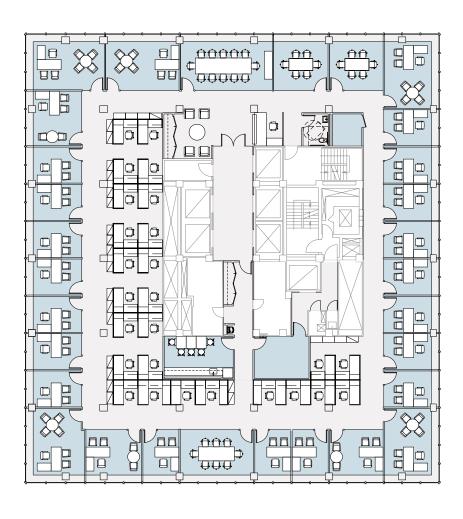

## **ENTIRE 23RD FLOOR**

# OFFICE LAYOUT | 14,206 RSF

#### EAST 47TH STREET

### FLOOR KEY

| Office          | 26  |
|-----------------|-----|
| Conference Room | 4   |
| Workstation     | 26  |
| Reception       | 1   |
| Pantry          | 1   |
| Total Headcount | 53  |
| RSF Per Person  | 265 |

LEXINGTON AVENUE

THIRD AVENUE