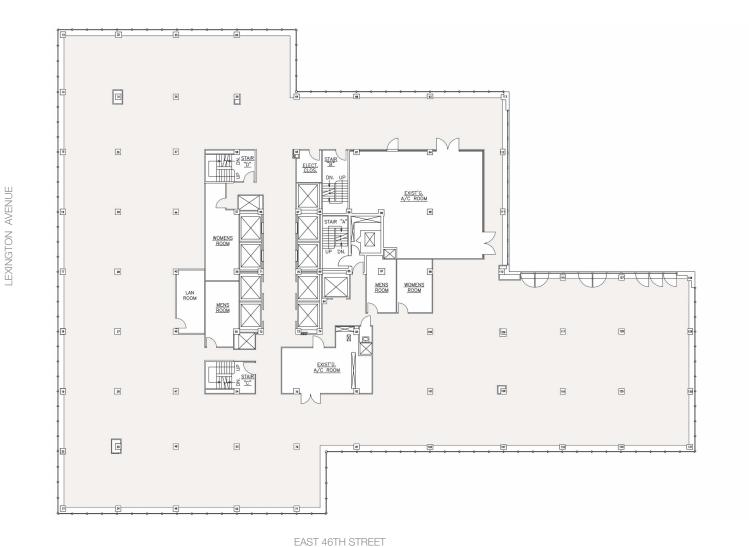

### ENTIRE 19th FLOOR CORE & SHELL | 26,400 RSF

EAST 47TH STREET

EAST 46TH STREET

EAST 47TH STREET

EAST 46TH STREET