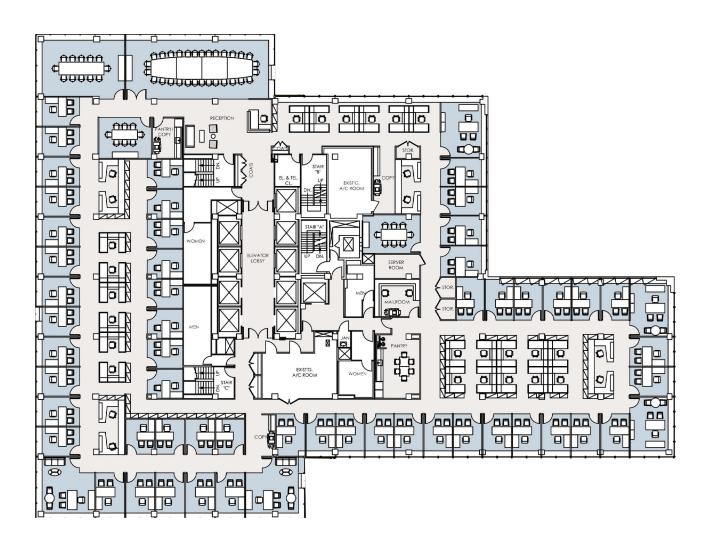

| SPACE KEY        |    |
|------------------|----|
| Premiere Offices | 44 |
| Interior Offices | 14 |
| Workstations     | 22 |
| Reception        | 1  |
| Total Headcount  | 81 |
| Conference Rooms | 4  |
| Pantry           | 2  |
| IT Room          | 1  |
| Storage/Copy     | 2  |