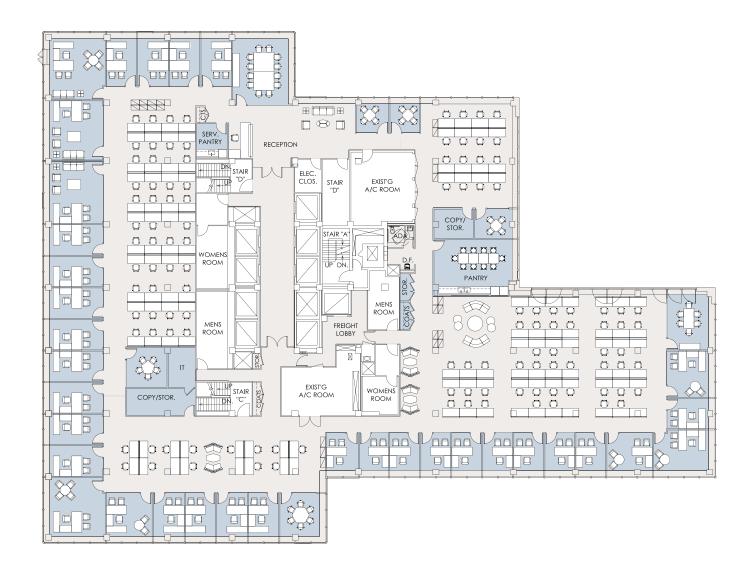

## **485LEX**

| SPACE KEY        |     |  |
|------------------|-----|--|
| Reception        | 1   |  |
| Offices          | 34  |  |
| Workstations     | 115 |  |
| Total Staff      | 150 |  |
| Conference Rooms | 7   |  |
| Pantry           | 1   |  |
| Serving Pantry   | 1   |  |
| IT Room          | 1   |  |
| Copy/Storage     | 2   |  |