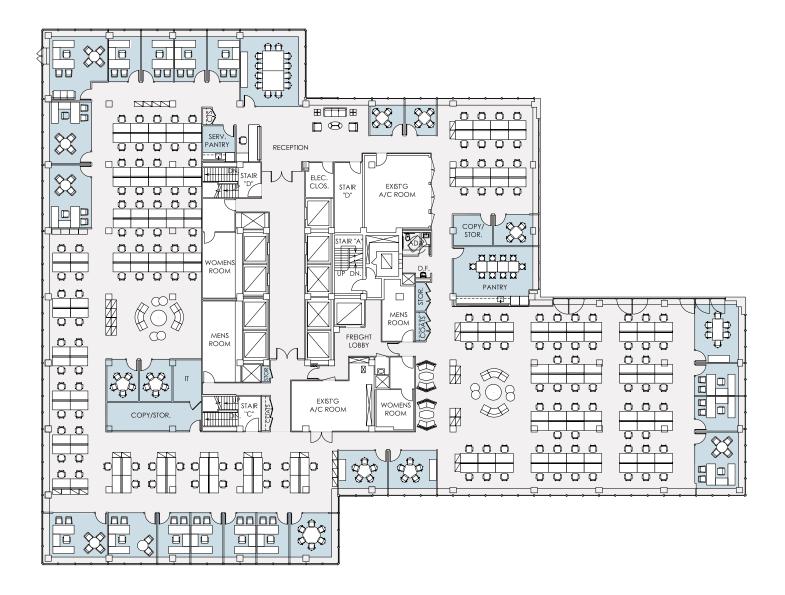

## 485LEX

| SPACE KEY        |     |  |
|------------------|-----|--|
| Reception        | 1   |  |
| Offices          | 16  |  |
| Workstations     | 156 |  |
| Total Headcount  | 173 |  |
| Conference Rooms | 10  |  |
| Pantry           | 1   |  |
| Serving Pantry   | 1   |  |
| IT Room          | 1   |  |
| Copy/Storage     | 2   |  |