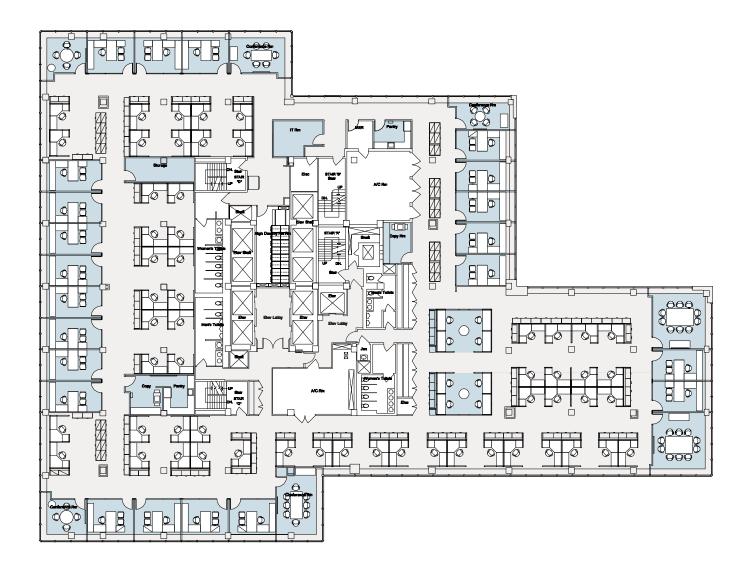

## **485LEX**

| SPACE KEY         |    |
|-------------------|----|
| Perimeter Offices | 22 |
| Conference Rooms  | 7  |
| Workstations      | 64 |
| Total Headcount   | 86 |
| Pantry            | 2  |
| Copy Room         | 2  |
| Storage Room      | 1  |
| IT Room           | 1  |