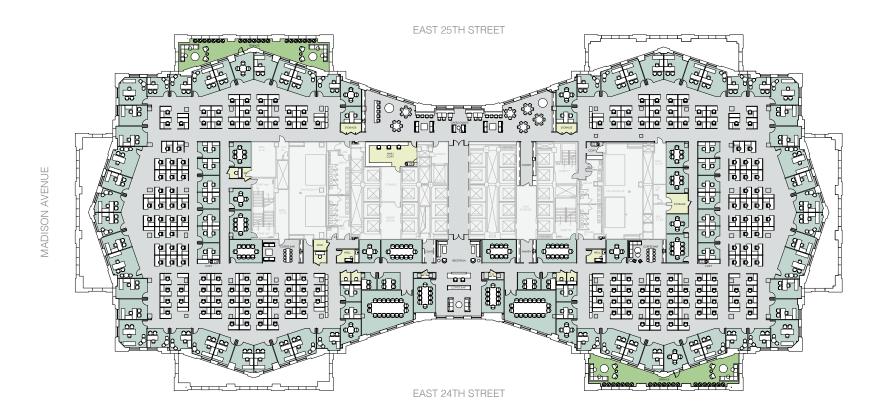

## OFFICE INTENSIVE TEST FIT

16TH FLOOR - 73,558 RSF

|                  |    | Total Staff  | 256 |
|------------------|----|--------------|-----|
| Phone Rooms      | 6  |              |     |
| Huddle Rooms     | 4  | Café         | 1   |
| Conference Rooms | 23 | Reception    | 2   |
| Total Offices    | 78 | Workstations | 176 |

RSF/head

287 RSF