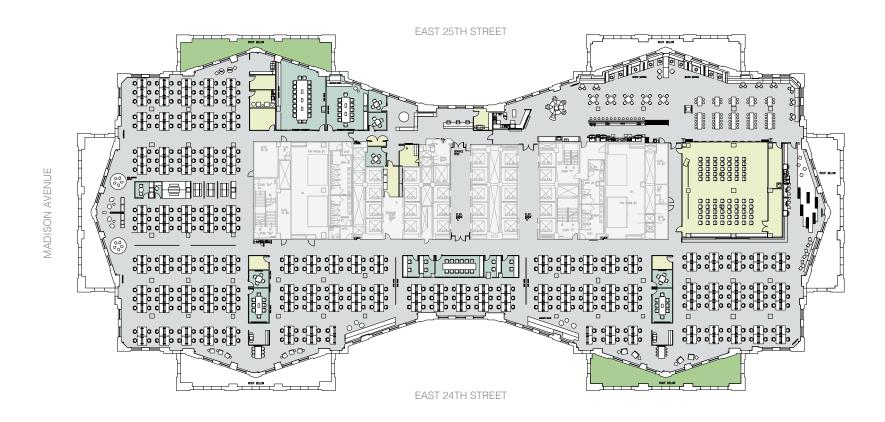

## EXISTING CONDITIONS

16TH FLOOR - 73,558 RSF

| Total Offices           | 9 |
|-------------------------|---|
| Conference Rooms        | 6 |
| Breakout Rooms          | 4 |
| Auditorium (75+ people) | 1 |

| Workstations | 400 |
|--------------|-----|
| Reception    | 1   |
| Café         | 1   |
|              |     |

| <b>Total Staff</b> | 410     |
|--------------------|---------|
| RSF/head           | 179 RSF |