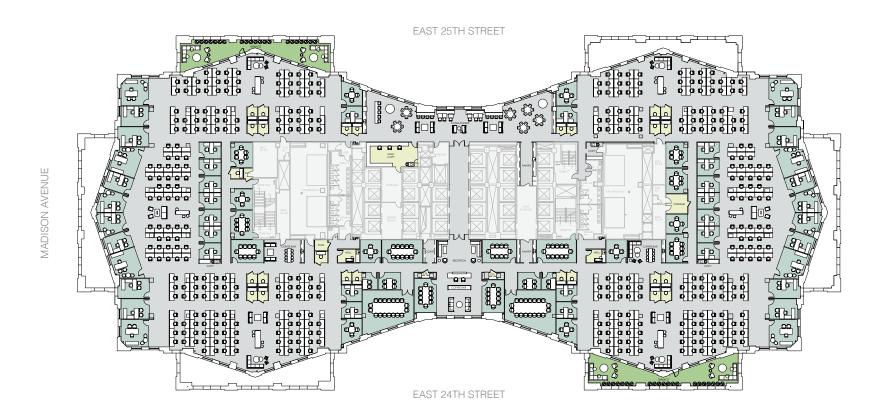

## WORKSTATION INTENSIVE TEST FIT

16TH FLOOR - 73,558 RSF

|                  |    | Total Staff  | 424 |
|------------------|----|--------------|-----|
| Phone Rooms      | 26 |              |     |
| Huddle Rooms     | 4  | Café         | 1   |
| Conference Rooms | 21 | Reception    | 2   |
| Total Offices    | 44 | Workstations | 378 |

RSF/head

173 RSF