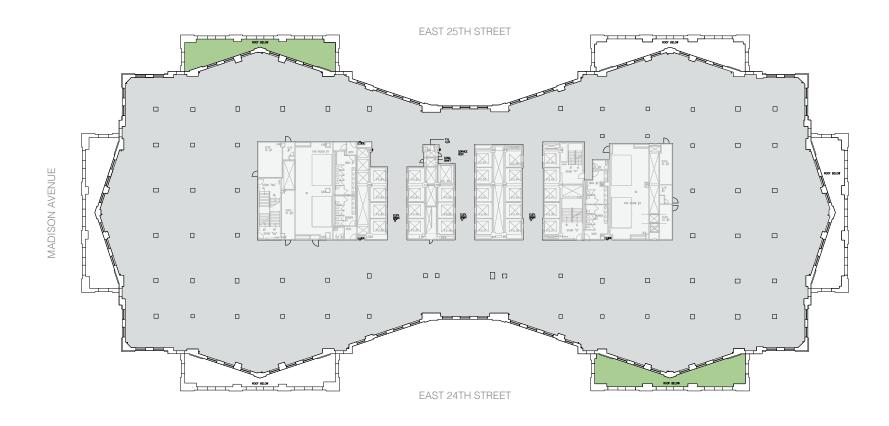

|
|--------------------|---------|
| RSF/head           | 179 RSF |





## WORKSTATION INTENSIVE TEST FIT

16TH FLOOR - 73,558 RSF

|                  |    | Total Staff  | 424 |
|------------------|----|--------------|-----|
| Phone Rooms      | 26 |              |     |
| Huddle Rooms     | 4  | Café         | 1   |
| Conference Rooms | 21 | Reception    | 2   |
| Total Offices    | 44 | Workstations | 378 |

RSF/head

173 RSF





## OFFICE INTENSIVE TEST FIT

16TH FLOOR - 73,558 RSF

|                  |    | Total Staff  | 256 |
|------------------|----|--------------|-----|
| Phone Rooms      | 6  |              |     |
| Huddle Rooms     | 4  | Café         | 1   |
| Conference Rooms | 23 | Reception    | 2   |
| Total Offices    | 78 | Workstations | 176 |

RSF/head

287 RSF





## CORE AND SHELL

16TH FLOOR - 73,558 RSF