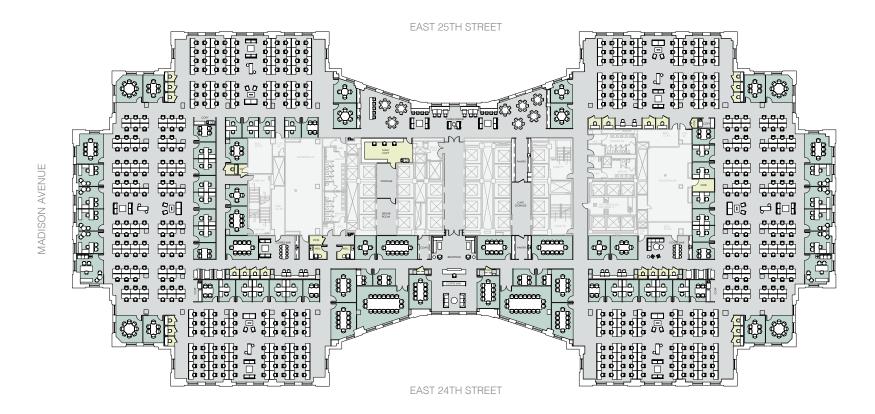

## WORKSTATION INTENSIVE TEST FIT

14TH FLOOR - 82,390 RSF

|                  |    | Total Staff  | 508 |
|------------------|----|--------------|-----|
| Phone Rooms      | 25 |              |     |
| Huddle Rooms     | 13 | Café         | 1   |
| Conference Rooms | 30 | Reception    | 2   |
| Total Offices    | 35 | Workstations | 472 |

RSF/head

**162 RSF** 