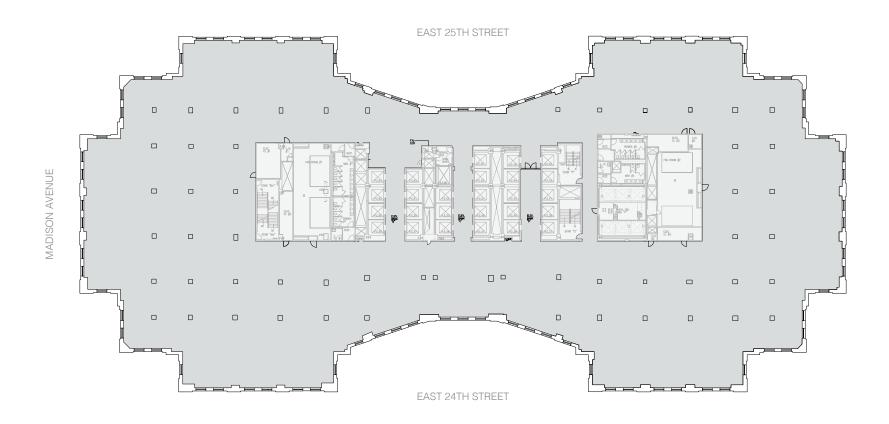

90 RSF

|                  |     | Total Staff<br>RSF/head | 318<br>259 RSF |
|------------------|-----|-------------------------|----------------|
| Phone Rooms      | 14  |                         |                |
| Huddle Rooms     | 8   | Café                    | 1              |
| Conference Rooms | 14  | Reception               | 2              |
| Total Offices    | 107 | Workstations            | 209            |



## WORKSTATION INTENSIVE TEST FIT

14TH FLOOR - 82,390 RSF

|                  |    | Total Staff  | 508 |
|------------------|----|--------------|-----|
| Phone Rooms      | 25 |              |     |
| Huddle Rooms     | 13 | Café         | 1   |
| Conference Rooms | 30 | Reception    | 2   |
| Total Offices    | 35 | Workstations | 472 |

RSF/head

**162 RSF** 





## CORE AND SHELL

14TH FLOOR - 82,390 RSF