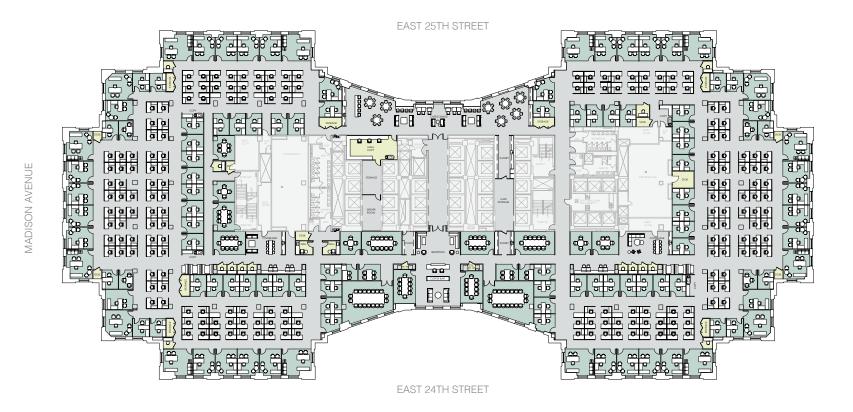

## OFFICE INTENSIVE TEST FIT

14TH FLOOR - 82,390 RSF

|                  |     | Total Staff<br>RSF/head | 318<br>259 RSF |
|------------------|-----|-------------------------|----------------|
| Phone Rooms      | 14  |                         |                |
| Huddle Rooms     | 8   | Café                    | 1              |
| Conference Rooms | 14  | Reception               | 2              |
| Total Offices    | 107 | Workstations            | 209            |