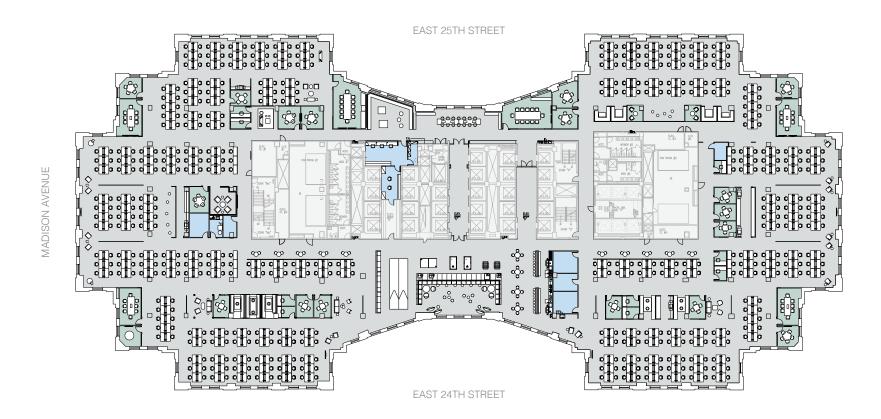

## EXISTING CONDITIONS

14TH FLOOR - 82,390 RSF

|                  |    | Total Staff<br>RSF/head | 513<br>160 RSF |
|------------------|----|-------------------------|----------------|
| Phone Rooms      | 12 |                         |                |
| Breakout Rooms   | 19 | Café/Pantry             | 1              |
| Conference Rooms | 6  | Reception               | 1              |
| Total Offices    | 4  | Workstations            | 508            |