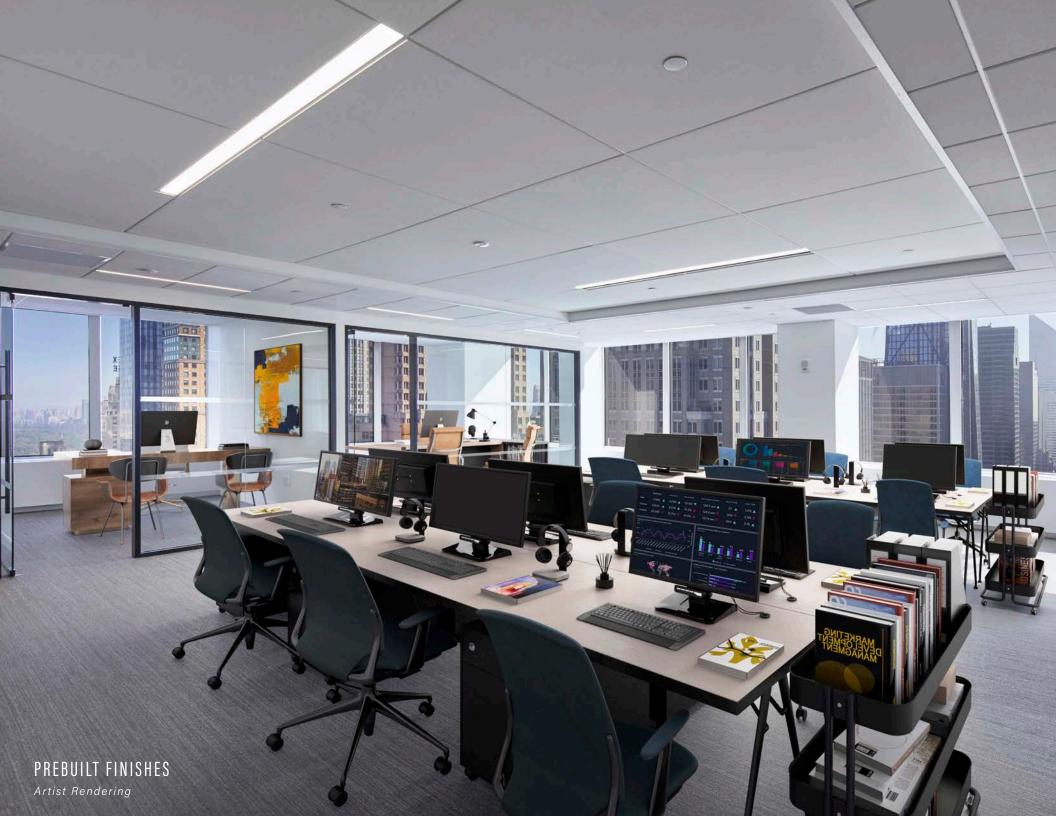

## TOWER FLOOR – 10,985 RSF PROPOSED OFFICE LAYOUT

| FLOOR KEY        |     |
|------------------|-----|
| Offices          | 16  |
| Workstations     | 17  |
| Conference Rooms | 5   |
| Reception        | 1   |
| Cafe             | 1   |
| Phone Rooms      | 2   |
| Wellness Room    | 1   |
| Total Personnel  | 34  |
| RSF Per Person   | 323 |

## TOWER FLOOR- 10,985 RSF PROPOSED OPEN LAYOUT

| FLOOR KEY        |     |
|------------------|-----|
| Offices          | 7   |
| Workstations     | 47  |
| Conference Rooms | 2   |
| Reception        | 1   |
| Cafe             | 1   |
| Phone Rooms      | 2   |
| Wellness Room    | 1   |
| Total Personnel  | 55  |
| RSF Per Person   | 200 |