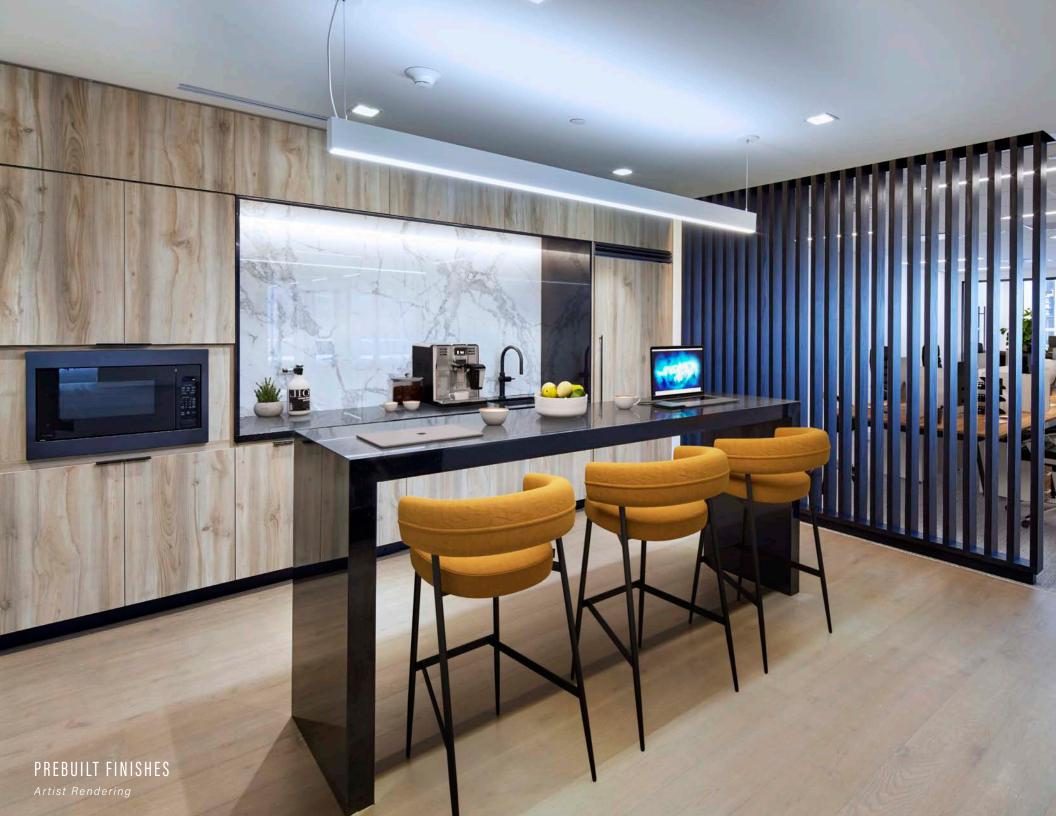

## TOWER FLOOR – 10,985 RSF PROPOSED OFFICE LAYOUT

| FLOOR KEY        |     |
|------------------|-----|
| Offices          | 16  |
| Workstations     | 17  |
| Conference Rooms | 5   |
| Reception        | 1   |
| Cafe             | 1   |
| Phone Rooms      | 2   |
| Wellness Room    | 1   |
| Total Personnel  | 34  |
| RSF Per Person   | 323 |

## TOWER FLOOR- 10,985 RSF PROPOSED OPEN LAYOUT

| FLOOR KEY        |     |
|------------------|-----|
| Offices          | 7   |
| Workstations     | 47  |
| Conference Rooms | 2   |
| Reception        | 1   |
| Cafe             | 1   |
| Phone Rooms      | 2   |
| Wellness Room    | 1   |
| Total Personnel  | 55  |
| RSF Per Person   | 200 |