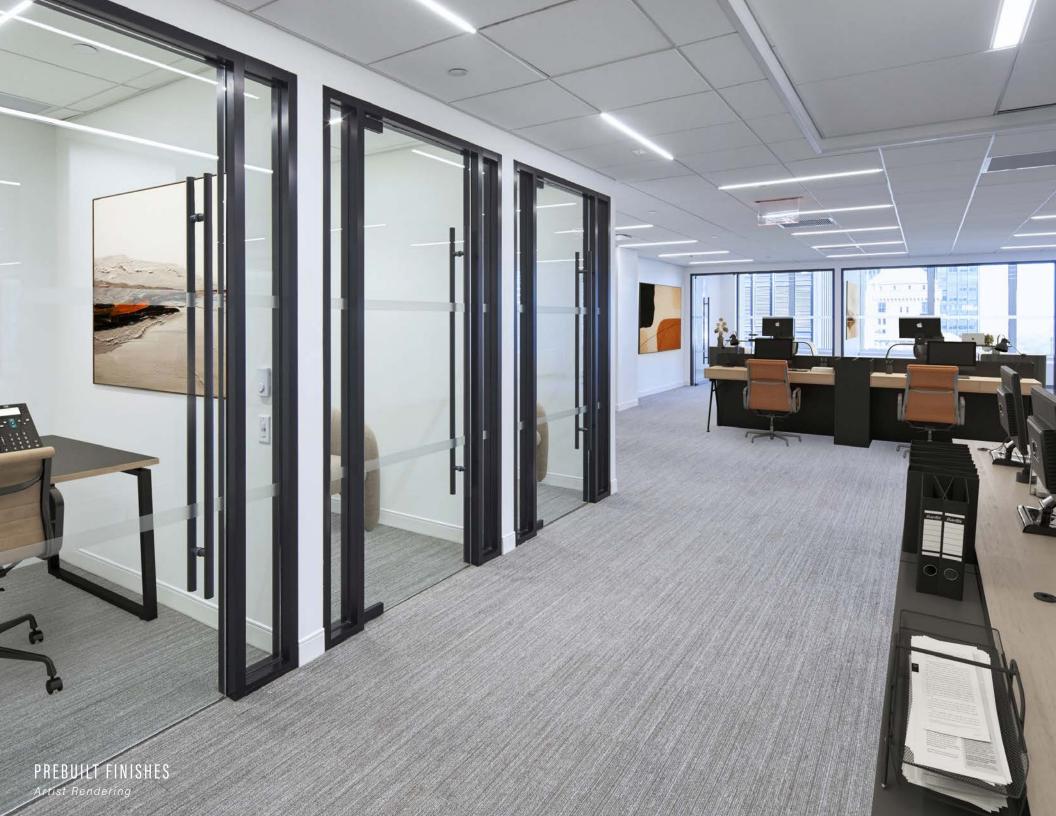

## 29TH FLOOR – 10,985 RSF EXISTING CONDITIONS

| FLOOR KEY        |     |
|------------------|-----|
| Offices          | 14  |
| Workstations     | 7   |
| Conference Rooms | 6   |
| Pantry           | 2   |
| Mail Room        | 1   |
| Total Personnel  | 21  |
| RSF Per Person   | 478 |

## TOWER FLOOR – 10,985 RSF PROPOSED OFFICE LAYOUT

| FLOOR KEY        |     |
|------------------|-----|
| Offices          | 16  |
| Workstations     | 17  |
| Conference Rooms | 5   |
| Reception        | 1   |
| Cafe             | 1   |
| Phone Rooms      | 2   |
| Wellness Room    | 1   |
| Total Personnel  | 34  |
| RSF Per Person   | 323 |