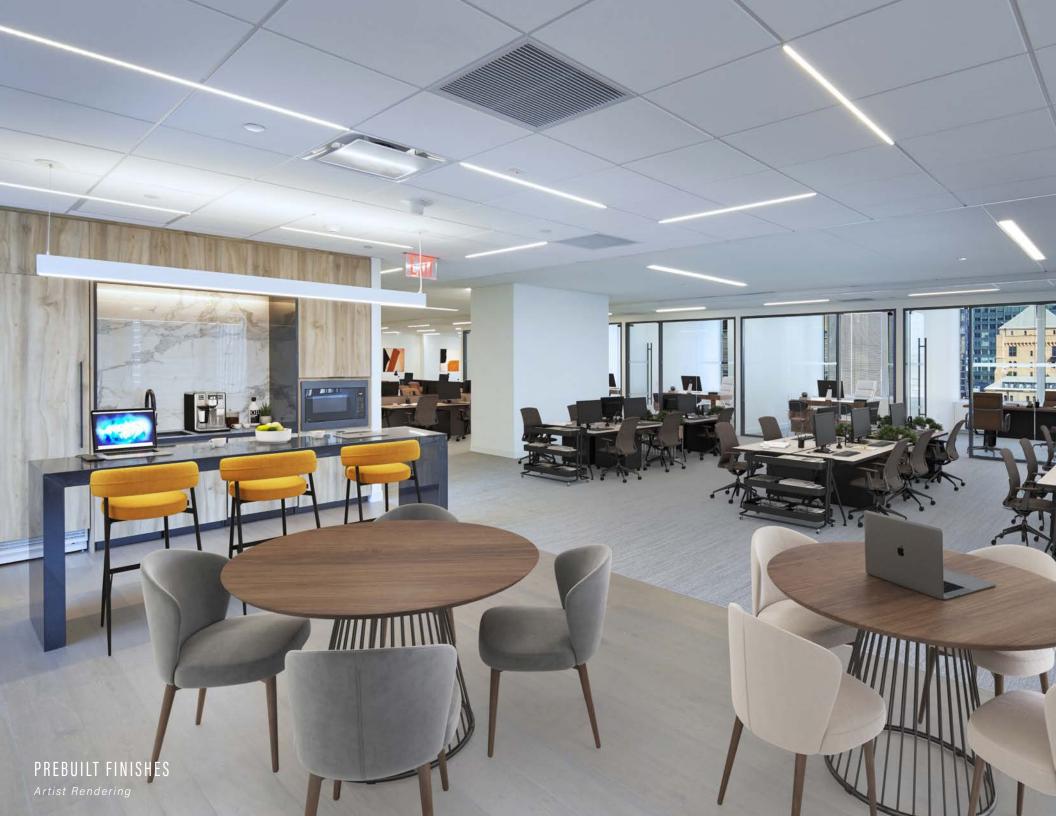

## TOWER FLOOR – 10,985 RSF PROPOSED OFFICE LAYOUT

| FLOOR KEY        |     |
|------------------|-----|
| Offices          | 16  |
| Workstations     | 17  |
| Conference Rooms | 5   |
| Reception        | 1   |
| Cafe             | 1   |
| Phone Rooms      | 2   |
| Wellness Room    | 1   |
| Total Personnel  | 34  |
| RSF Per Person   | 323 |

## TOWER FLOOR- 10,985 RSF PROPOSED OPEN LAYOUT

| FLOOR KEY        |     |
|------------------|-----|
| Offices          | 7   |
| Workstations     | 47  |
| Conference Rooms | 2   |
| Reception        | 1   |
| Cafe             | 1   |
| Phone Rooms      | 2   |
| Wellness Room    | 1   |
| Total Personnel  | 55  |
| RSF Per Person   | 200 |