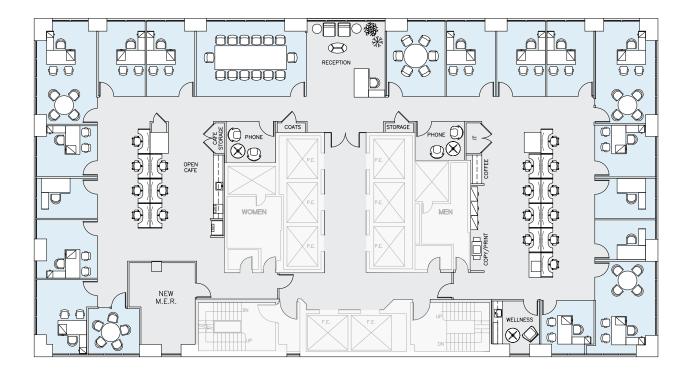

PARK AVENUE

## TOWER FLOOR – 10,985 RSF PROPOSED OFFICE LAYOUT

| FLOOR KEY        |     |
|------------------|-----|
| Offices          | 16  |
| Workstations     | 17  |
| Conference Rooms | 5   |
| Reception        | 1   |
| Cafe             | 1   |
| Phone Rooms      | 2   |
| Wellness Room    | 1   |
| Total Personnel  | 34  |
| RSF Per Person   | 323 |