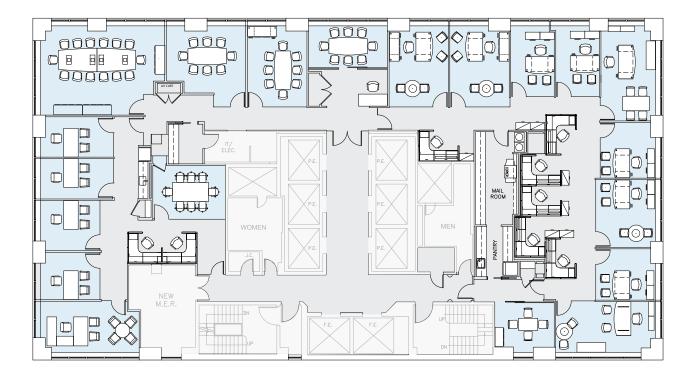

PARK AVENUE

## 29TH FLOOR – 10,985 RSF EXISTING CONDITIONS

| FLOOR KEY        |     |
|------------------|-----|
| Offices          | 14  |
| Workstations     | 7   |
| Conference Rooms | 6   |
| Pantry           | 2   |
| Mail Room        | 1   |
| Total Personnel  | 21  |
| RSF Per Person   | 478 |