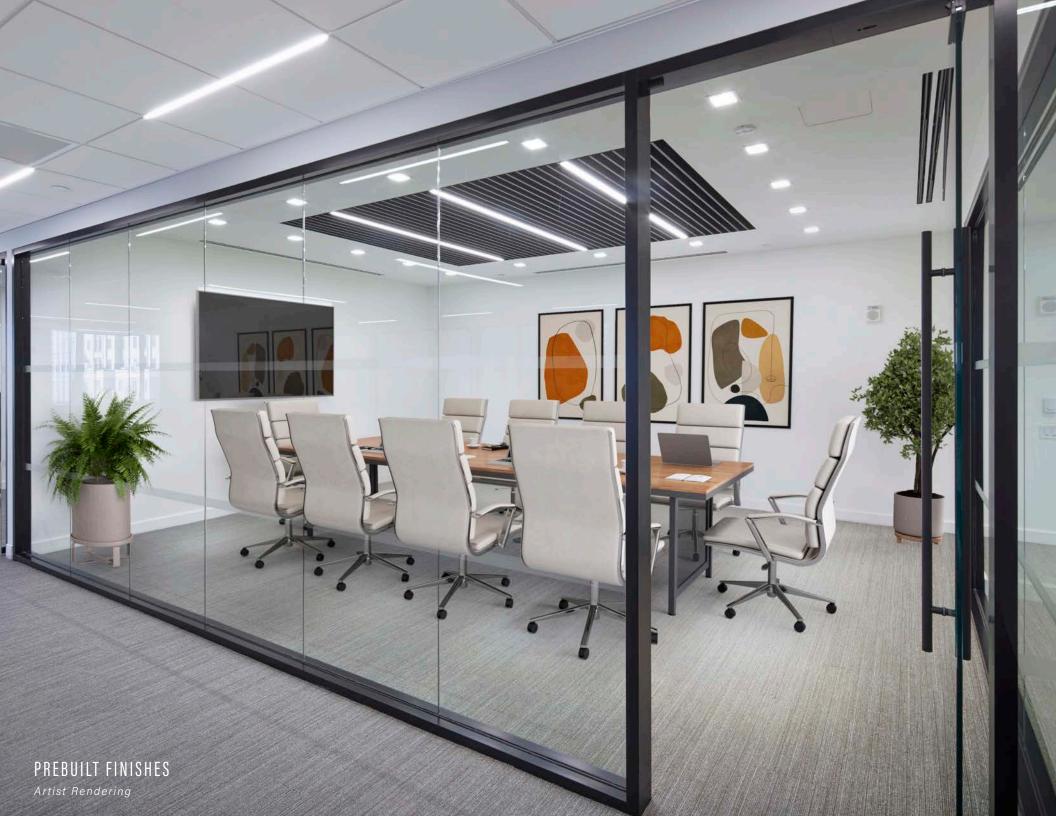

## 29TH FLOOR – 10,985 RSF EXISTING CONDITIONS

| FLOOR KEY        |     |
|------------------|-----|
| Offices          | 14  |
| Workstations     | 7   |
| Conference Rooms | 6   |
| Pantry           | 2   |
| Mail Room        | 1   |
| Total Personnel  | 21  |
| RSF Per Person   | 478 |

## TOWER FLOOR – 10,985 RSF PROPOSED OFFICE LAYOUT

| FLOOR KEY        |     |
|------------------|-----|
| Offices          | 16  |
| Workstations     | 17  |
| Conference Rooms | 5   |
| Reception        | 1   |
| Cafe             | 1   |
| Phone Rooms      | 2   |
| Wellness Room    | 1   |
| Total Personnel  | 34  |
| RSF Per Person   | 323 |