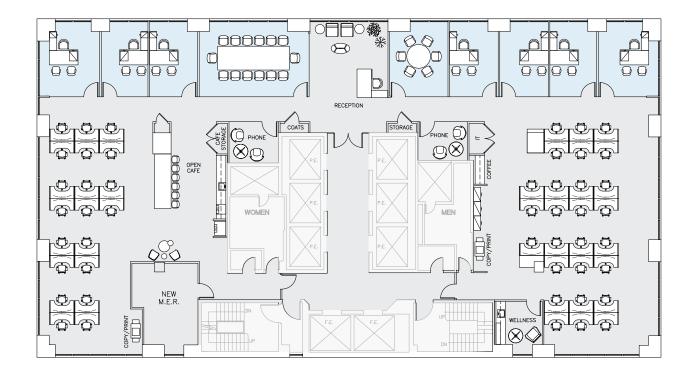

PARK AVENUE

## TOWER FLOOR- 10,985 RSF PROPOSED OPEN LAYOUT

| FLOOR KEY        |     |
|------------------|-----|
| Offices          | 7   |
| Workstations     | 47  |
| Conference Rooms | 2   |
| Reception        | 1   |
| Cafe             | 1   |
| Phone Rooms      | 2   |
| Wellness Room    | 1   |
| Total Personnel  | 55  |
| RSF Per Person   | 200 |